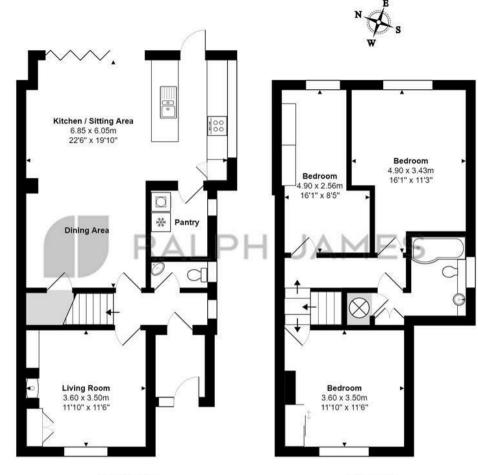

## Interested?

redhill@ralphjames.co.uk 01737765555

ralphjames.co.uk

**Ground Floor** 

First Floor

New House Lane, Redhill Total Area: 113.8 m<sup>2</sup> ... 1225 ft<sup>2</sup> FOR ILLUSTRATIVE PURPOSES ONLY.

Whilst every attempt has been made to ensure the accuracy of the floor plan shown, all measurements, positioning, fixtures, features, fittings and any other data shown are an approximate interpretation for illustrative purposes only and are not to scale.