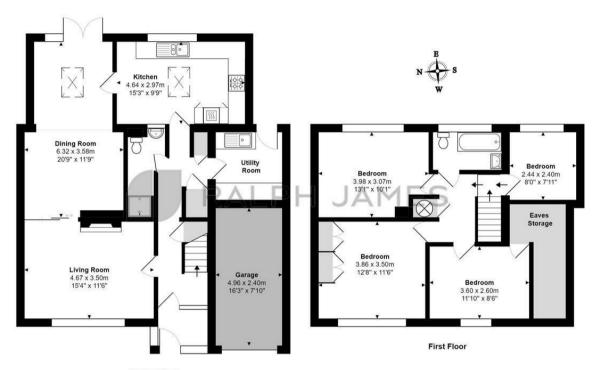

## Interested?

redhill@ralphjames.co.uk 01737 765 555

ralphjames.co.uk

**Ground Floor** 

Westway Gardens, Redhill Total Area: 153.1 m<sup>2</sup> ... 1648 ft<sup>2</sup> FOR ILLUSTRATIVE PURPOSES ONLY.

Whilst every attempt has been made to ensure the accuracy of the floor plan shown all measurements, positioning fixtures, features, fittings and any other data shown

all measurements, positioning, fixtures, features, fittings and any other data shown are an approximate interpretation for illustrative purposes only and are not to scale.

No responsibility is taken for any error, omission, miss-statement or use of data shown.

The above statement applies to both 'Still Moving London LTD' and the Company or individual displaying this floor plan

Unauthorised reproduction prohibited

Å© Still Moving London LTD (www.stillmoving.london)