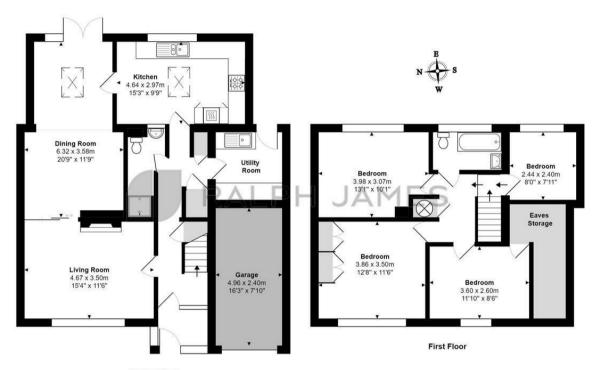

Upon entering, you are greeted by two spacious reception rooms on the ground floor, perfect for entertaining guests or relaxation. The layout of the house is thoughtfully designed to cater to modern life. The ground floor also benefits from an extension across the rear which houses the kitchen / breakfast room. The owners have added in a utility room for additional convenience.

The property features four well-proportioned bedrooms, ensuring ample space for a growing family or accommodating guests. These bedrooms are serviced by a family bathroom and a spacious, modern shower room adding convenience and functionality to the space.

## Interested?

redhill@ralphjames.co.uk 01737 765 555

ralphjames.co.uk

**Ground Floor** 

Westway Gardens, Redhill Total Area: 153.1 m<sup>2</sup> ... 1648 ft<sup>2</sup> FOR ILLUSTRATIVE PURPOSES ONLY.

Whilst every attempt has been made to ensure the accuracy of the floor plan shown all measurements, positioning fixtures, features, fittings and any other data shown

all measurements, positioning, fixtures, features, fittings and any other data shown are an approximate interpretation for illustrative purposes only and are not to scale.

No responsibility is taken for any error, omission, miss-statement or use of data shown.