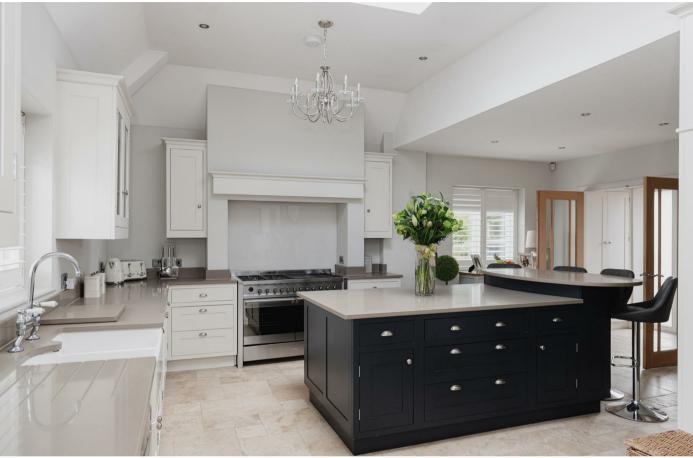

The property continues to impress with a vast open plan kitchen / living space. The central island provides fantastic flexibility for both entertaining and culinary activities. This is the real hub of the home and fits perfectly for modern living. To accompany this, there are also two spacious reception rooms, one a beautiful grand dining room with an imposing fireplace for more formal entertaining settings and a cozy living room to provide a serene retreat for relaxation. The ground floor accommodation is topped off with a utility room and downstairs toilet for added convenience.