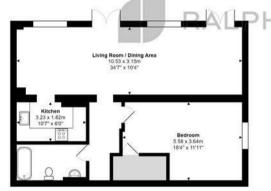

On the first floor, you will find four well proportioned double bedrooms. These are serviced by an en suite and a stunning family bathroom that features a marble sink and freestanding roll top bath.

One of the highlights of this home is the large sub-ground floor, self-contained annexe with a private garden, offering versatility for guests, extended family, or even as a rental opportunity.

First Floor

**Basement Annexe** 

Ground Floor

Redstone Manor, Redhill Total Area: 252.6 m<sup>2</sup> ... 2719 ft<sup>2</sup> (excluding summer house, cabin, outside seating area) FOR ILLUSTRATIVE PURPOSES ONLY pt has been made to ensure the accuracy of the floor plan shown s, positioning, fotures, features, fittings and any other data shown re interpretation for illustrative purposes only and are not to scale