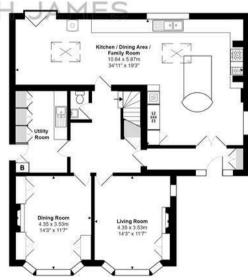

The property continues to impress with a vast open plan kitchen / living space. The central island provides fantastic flexibility for both entertaining and culinary activities. This is the real hub of the home and fits perfectly for modern living. To accompany this, there are also two spacious reception rooms, one a beautiful grand dining room with an imposing fireplace for more formal entertaining settings and a cozy living room to provide a serene retreat for relaxation. The ground floor accommodation is topped off with a utility room and downstairs toilet for added convenience.

First Floor

**Basement Annexe** 

Ground Floor

Redstone Manor, Redhill Total Area: 252.6 m<sup>2</sup> ... 2719 ft<sup>2</sup> (excluding summer house, cabin, outside seating area) FOR ILLUSTRATIVE PURPOSES ONLY pt has been made to ensure the accuracy of the floor plan shown s, positioning, fotures, features, fittings and any other data shown re interpretation for illustrative purposes only and are not to scale