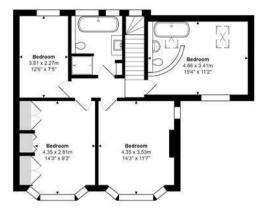

On the first floor, you will find four well proportioned double bedrooms. These are serviced by an en suite and a stunning family bathroom that features a marble sink and freestanding roll top bath.

One of the highlights of this home is the large sub-ground floor, self-contained annexe with a private garden, offering versatility for guests, extended family, or even as a rental opportunity.

First Floor

**Basement Annexe** 

Ground Floor

Redstone Manor, Redhill Total Area: 252.6 m<sup>2</sup> ... 2719 ft<sup>2</sup> (excluding summer house, cabin, outside seating area) FOR ILLUSTRATIVE PURPOSES ONLY pt has been made to ensure the accuracy of the floor plan shown s, positioning, fotures, features, fittings and any other data shown re interpretation for illustrative purposes only and are not to scale