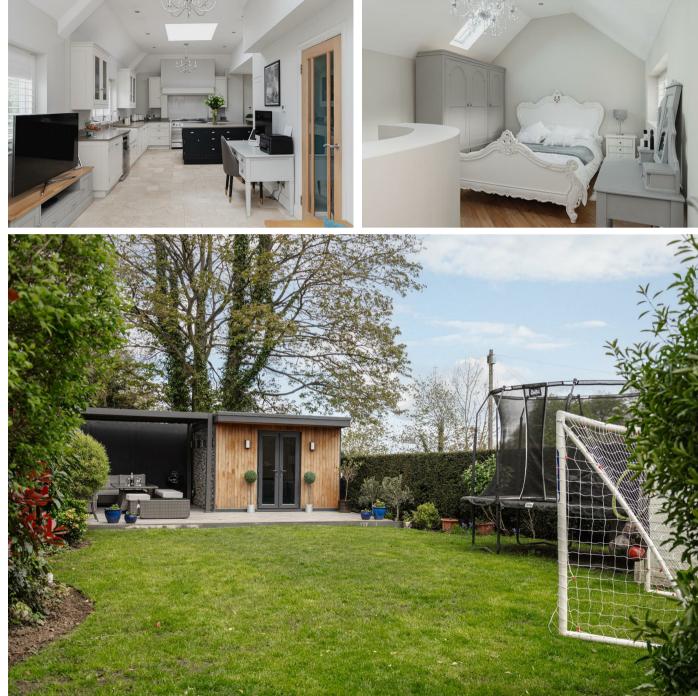

The property continues to impress with a vast open plan kitchen / living space. The central island provides fantastic flexibility for both entertaining and culinary activities. This is the real hub of the home and fits perfectly for modern living. To accompany this, there are also two spacious reception rooms, one a beautiful grand dining room with an imposing fireplace for more formal entertaining settings and a cozy living room to provide a serene retreat for relaxation. The ground floor accommodation is topped off with a utility room and downstairs toilet for added convenience.

On the first floor, you will find four well proportioned double bedrooms. These are serviced by an en suite and a stunning family bathroom that features a marble sink and freestanding roll top bath.

One of the highlights of this home is the large sub-ground floor, self-contained annexe with a private garden, offering versatility for guests, extended family, or even as a rental opportunity.

The large garden has been beautifully landscaped and features a garden office at its end, perfectly complimenting remote working. Alongside this, a stunning covered seating area with enviable views, ideal for evening entertaining.