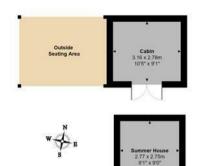

First Floor

**Basement Annexe** 

Ground Floor

Redstone Manor, Redhill Total Area: 252.6 m<sup>2</sup> ... 2719 ft<sup>2</sup> (excluding summer house, cabin, outside seating area) FOR ILLUSTRATIVE PURPOSES ONLY pt has been made to ensure the accuracy of the floor plan shown s, positioning, fotures, features, fittings and any other data shown re interpretation for illustrative purposes only and are not to scale