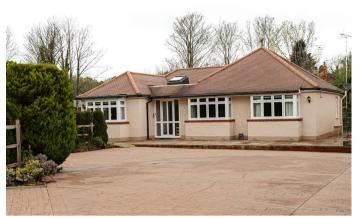

Ralph James would like to welcome you to this special four bedroom detached bungalow located off Reigate Road, offering a tranquil and peaceful feel with breathtaking views over fields. Situated on an expansive 0.75 acre plot, this property boasts an abundance of space both inside and out.

The main living room has magnificent views over the garden and surrounding greenery.

Outside, the property continues to impress with a huge driveway and three detached garages, providing plenty of parking and storage options.

## Need to know

- Beautifully refurbished four bedroom detached bungalow
- Set on a plot of approximately 0.75 of an acre
- Modern kitchen / dining room with stunning vaulted ceilings
- Three detached garages and an outbuilding
- · Views over green space
- Four spacious double bedrooms
- En suite, large family bathroom and a separate toilet
- Enormous driveway creating a private and serene feel
- Council Tax E
- EPC rating E