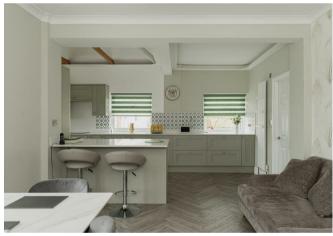

As you enter, you immediately get a feel for the space with a large entrance landing which is flooded with natural light. The hub of the home is the enormous kitchen / dining room which has beautiful vaulted ceilings with natural exposed beams. This is the perfect hosting space and is very versatile in its use. The kitchen has been recently refitted and is in immaculate condition.