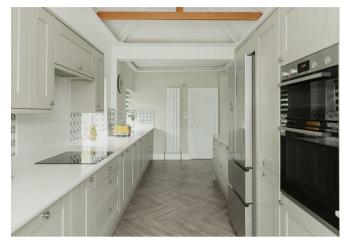

As you enter, you immediately get a feel for the space with a large entrance landing which is flooded with natural light. The hub of the home is the enormous kitchen / dining room which has beautiful vaulted ceilings with natural exposed beams. This is the perfect hosting space and is very versatile in its use. The kitchen has been recently refitted and is in immaculate condition.