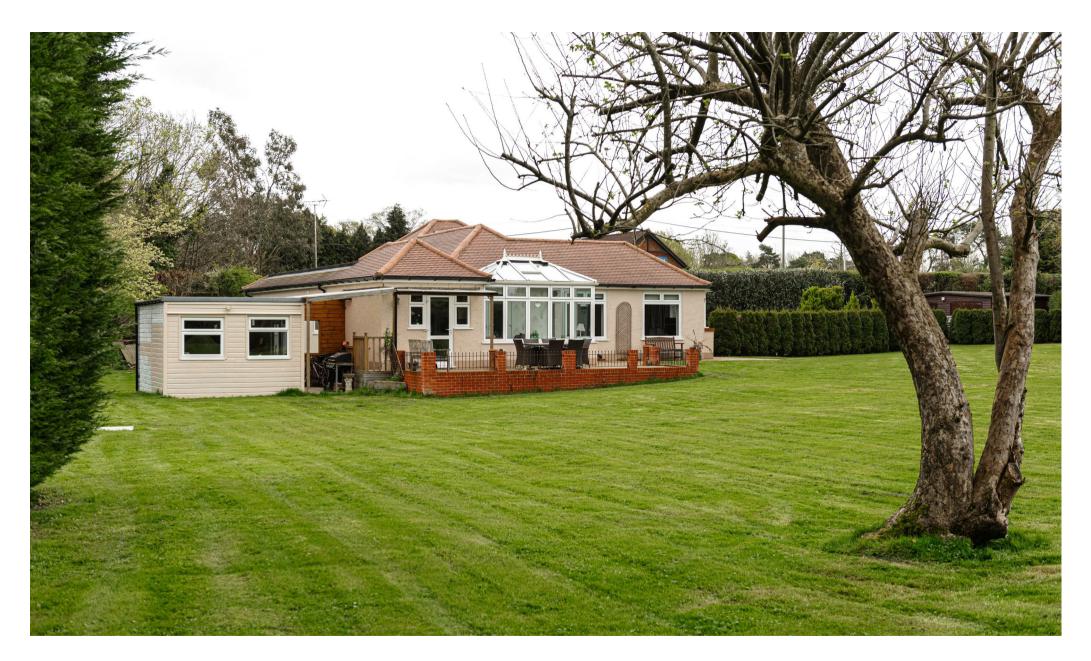

Ralph James would like to welcome you to this special four bedroom detached bungalow located off Reigate Road, offering a tranquil and peaceful feel with breathtaking views over fields. Situated on an expansive 0.75 acre plot, this property boasts an abundance of space both inside and out.

The main living room has magnificent views over the garden and surrounding greenery.

Outside, the property continues to impress with a huge driveway and three detached garages, providing plenty of parking and storage options.

The garden is most definitely one of the biggest selling points for this home. It has been beautifully landscaped and is completely private.

## Need to know

- Beautifully refurbished four bedroom detached bungalow
- Set on a plot of approximately 0.75 of an acre
- Modern kitchen / dining room with stunning vaulted ceilings
- Three detached garages and an outbuilding
- · Views over green space
- Four spacious double bedrooms
- En suite, large family bathroom and a separate toilet
- Enormous driveway creating a private and serene feel
- Council Tax E
- EPC rating E