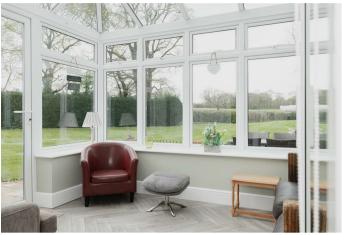

As you enter, you immediately get a feel for the space with a large entrance landing which is flooded with natural light. The hub of the home is the enormous kitchen / dining room which has beautiful vaulted ceilings with natural exposed beams. This is the perfect hosting space and is very versatile in its use. The kitchen has been recently refitted and is in immaculate condition.