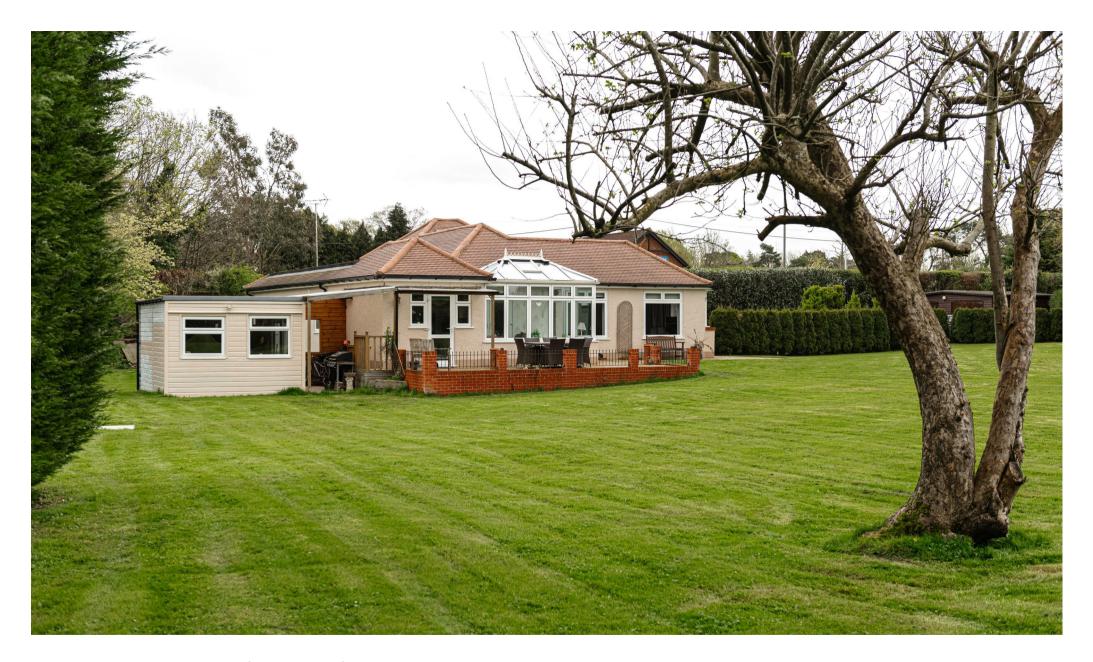

Ralph James would like to welcome you to this special four bedroom detached bungalow located off Reigate Road, offering a tranquil and peaceful feel with breathtaking views over fields. Situated on an expansive 0.75 acre plot, this property boasts an abundance of space both inside and out.

The main living room has magnificent views over the garden and surrounding greenery.

Outside, the property continues to impress with a huge driveway and three detached garages, providing plenty of parking and storage options.

The garden is most definitely one of the biggest selling points for this home. It has been beautifully landscaped and is completely private.