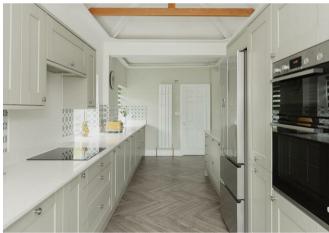

As you enter, you immediately get a feel for the space with a large entrance landing which is flooded with natural light. The hub of the home is the enormous kitchen / dining room which has beautiful vaulted ceilings with natural exposed beams. This is the perfect hosting space and is very versatile in its use. The kitchen has been recently refitted and is in immaculate condition.