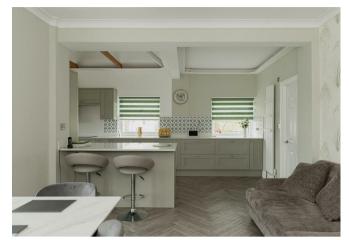

As you enter, you immediately get a feel for the space with a large entrance landing which is flooded with natural light. The hub of the home is the enormous kitchen / dining room which has beautiful vaulted ceilings with natural exposed beams. This is the perfect hosting space and is very versatile in its use. The kitchen has been recently refitted and is in immaculate condition.