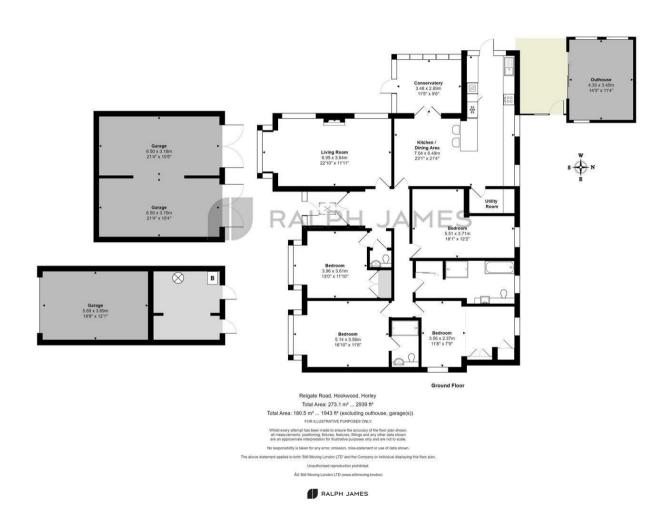

Ralph James would like to welcome you to this special four bedroom detached bungalow located off Reigate Road, offering a tranquil and peaceful feel with breathtaking views over fields. Situated on an expansive 0.75 acre plot, this property boasts an abundance of space both inside and out.

As you enter, you immediately get a feel for the space with a large entrance landing which is flooded with natural light. The hub of the home is the enormous kitchen / dining room which has beautiful vaulted ceilings with natural exposed beams. This is the perfect hosting space and is very versatile in its use. The kitchen has been recently refitted and is in immaculate condition.

The home features an en suite to the spacious principal bedroom, along with a much larger than average family bathroom. The four bedrooms are all generous doubles, ideal for family living. Additionally, there is an outbuilding ideal for office space, providing flexibility for remote working whilst not compromising on bedroom space.

The main living room has magnificent views over the garden and surrounding greenery.

Outside, the property continues to impress with a huge driveway and three detached garages, providing plenty of parking and storage options.

## Need to know

- Beautifully refurbished four bedroom detached bungalow
- Set on a plot of approximately 0.75 of an acre
- Modern kitchen / dining room with stunning vaulted ceilings
- Three detached garages and an outbuilding
- · Views over green space
- Four spacious double bedrooms
- En suite, large family bathroom and a separate toilet
- Enormous driveway creating a private and serene feel
- Council Tax E
- EPC rating E