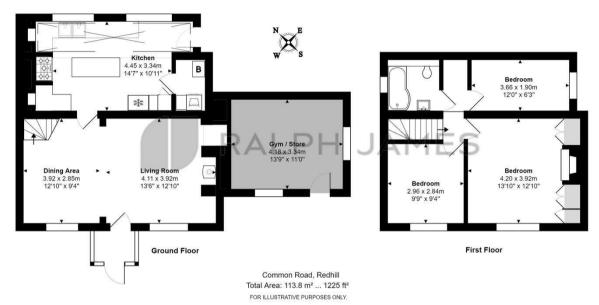

As you step foot into this fantastic property, you are greeted by an amazing reception room which really compliments and sets the standard of this home. As you venture to the rear of the property, you then find the kitchen and utility room where you will really understand a great sense of space.

The first floor offers three very well proportioned bedrooms, two of which have the benefit of amazing views over the common and all serviced by the family bathroom. The owners really take advantage of the additional loft space which is fantastic for storage.

Externally, you have the benefit of both front and rear gardens as well as an outbuilding currently being utilised as a gym for the current owners but offers flexibility for many uses.

This really is a fantastic opportunity for families looking to move into the area. Earlswood station is just a stones throw away as well as being walking distance from Redhill town centre.

## Interested?

redhill@ralphjames.co.uk 01737 765 555

ralphjames.co.uk

Whilst every attempt has been made to ensure the accuracy of the floor plan shown, all measurements, positioning, fixtures, features, fittings and any other data shown are an approximate interpretation for illustrative purposes only and are not to scale.