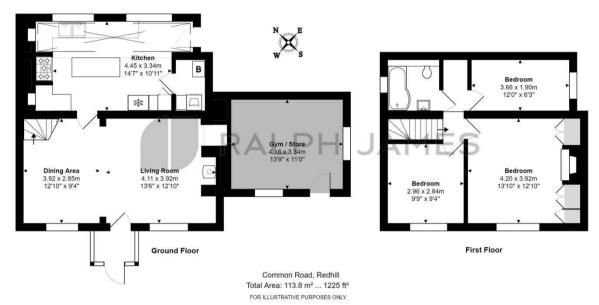

Having been loved and cared for by the current owners, this beautifully presented three bedroom detached family home is offered to the market in immaculate condition.

As you step foot into this fantastic property, you are greeted by an amazing reception room which really compliments and sets the standard of this home. As you venture to the rear of the property, you then find the kitchen and utility room where you will really understand a great sense of space.

The first floor offers three very well proportioned bedrooms, two of which have the benefit of amazing views over the common and all serviced by the family bathroom. The owners really take advantage of the additional loft space which is fantastic for storage.

Externally, you have the benefit of both front and rear gardens as well as an outbuilding currently being utilised as a gym for the current owners but offers flexibility for many uses.

This really is a fantastic opportunity for families looking to move into the area. Earlswood station is just a stones throw away as well as being walking distance from Redhill town centre.

## Need to know

- Detached and spacious three bedroom family home
- · Highly sought after residential road
- Stones Throw from Earlswood station
- Beautifully presented throughout
- Private off road parking
- Amazing views over the common
- · Fantastic multi purpose outbuilding
- EPC rating D

## Interested?

redhill@ralphjames.co.uk 01737 765 555

ralphjames.co.uk

Whilst every attempt has been made to ensure the accuracy of the floor plan shown, all measurements, positioning, fixtures, features, fittings and any other data shown are an approximate interpretation for illustrative purposes only and are not to scale.