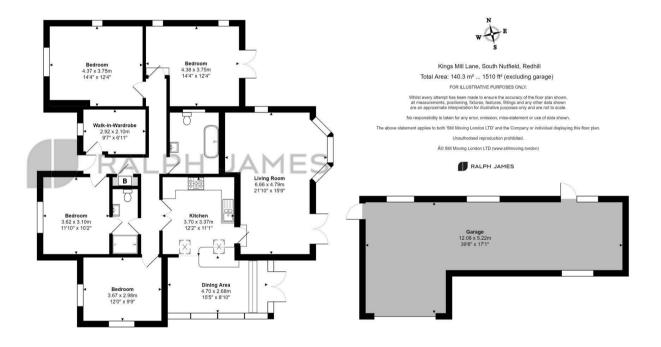

The fully equipped kitchen features several integrated appliances, complemented by ample work surfaces and useful breakfast bar. The property comprises four double bedrooms providing ample space. One of these bedrooms enjoys the luxury of a private en suite with walk in shower, another features a large walk-in wardrobe. The family bathroom looks after the remaining accommodation.

At the front of the property is a large driveway and garage offering ample parking. Additionally, the garage provides further storage space and practicality.

## Need to know

- Detached bungalow located in the charming village of South Nutfield
- · Close proximity to Holborn village shop,
- Short distance to South Nutfield train station
- Surrounded by picturesque countryside
- Large driveway and garage, offering ample parking space
- Four double bedrooms
- Open plan kitchen/dining room, creating a spacious and inviting entertaining area
- · Master bedroom with en suite
- EPC Rating D
- Council Tax Band F