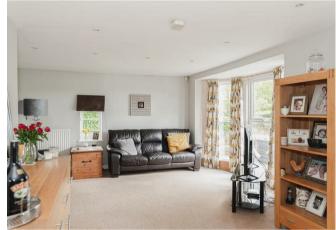

The expansive rear aspect living area has been designed to be the 'heart of the home' and is a spacious and inviting area that offers a warm and welcoming atmosphere with doors that effortlessly connect the indoor living space with the exterior, bringing in plenty of natural light and allowing for a smooth transition between the inside and outside areas. The separate open-plan kitchen/dining area creates a central hub for entertaining and socialising, making it ideal for hosting gatherings and special occasions.