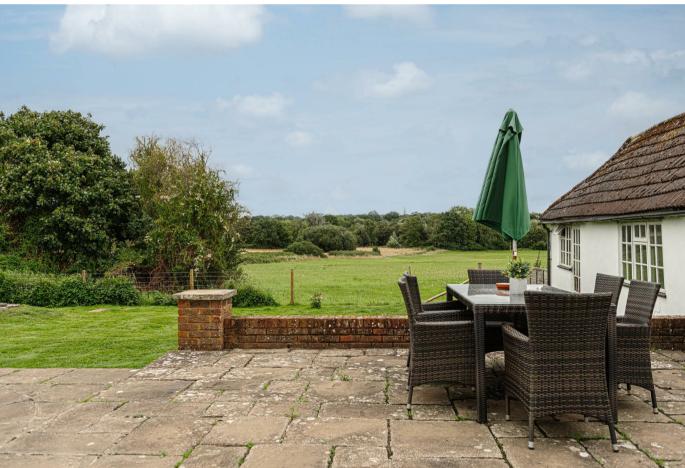

The rear garden is a standout feature of this property. It includes an extensive patio area, perfect for outdoor dining and relaxation, as well as a large expanse of lawn, providing an ideal space for outdoor activities.