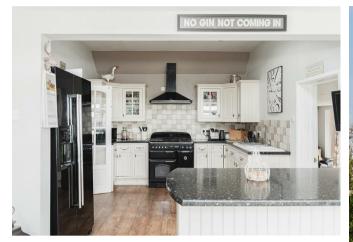

The fully equipped kitchen features several integrated appliances, complemented by ample work surfaces and useful breakfast bar. The property comprises four double bedrooms providing ample space. One of these bedrooms enjoys the luxury of a private en suite with walk in shower, another features a large walk-in wardrobe. The family bathroom looks after the remaining accommodation.