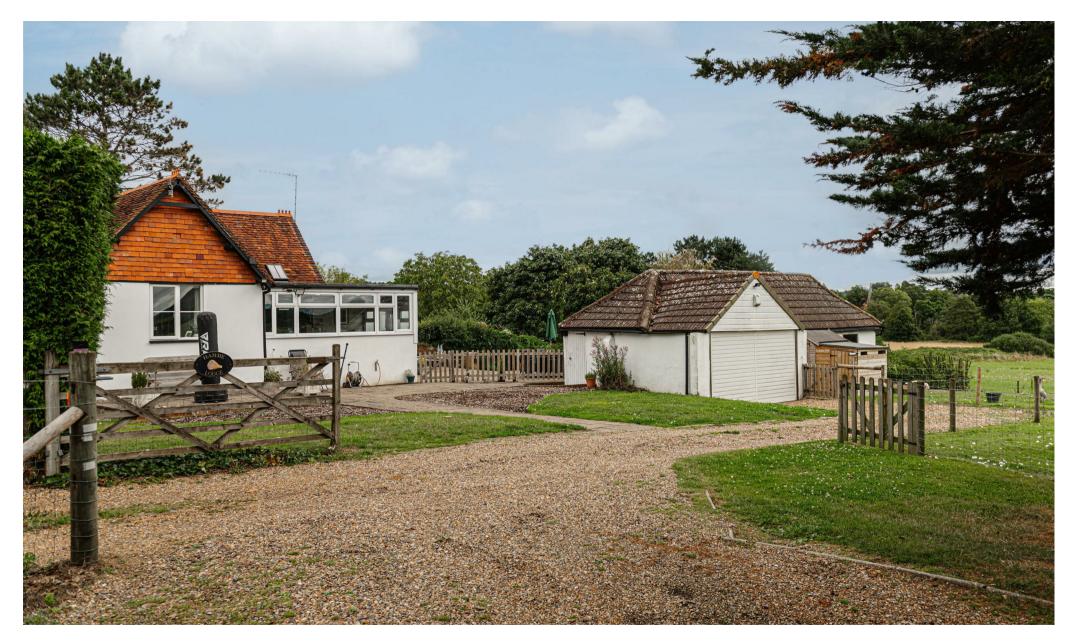

Kings Mill Lane, Redhill £685,000

A detached property in South Nutfield offering a harmonious blend of modern living and rural charm.

A wonderful, detached property located in the charming village of South Nutfield, set in a semi-rural location amidst idyllic surroundings and picturesque countryside.

At the front of the property is a large driveway and garage offering ample parking. Additionally, the garage provides further storage space and practicality.

## Need to know

- Detached bungalow located in the charming village of South Nutfield
- · Close proximity to Holborn village shop,
- Short distance to South Nutfield train station
- Surrounded by picturesque countryside
- Large driveway and garage, offering ample parking space
- Four double bedrooms
- Open plan kitchen/dining room, creating a spacious and inviting entertaining area
- · Master bedroom with en suite
- EPC Rating D
- Council Tax Band F