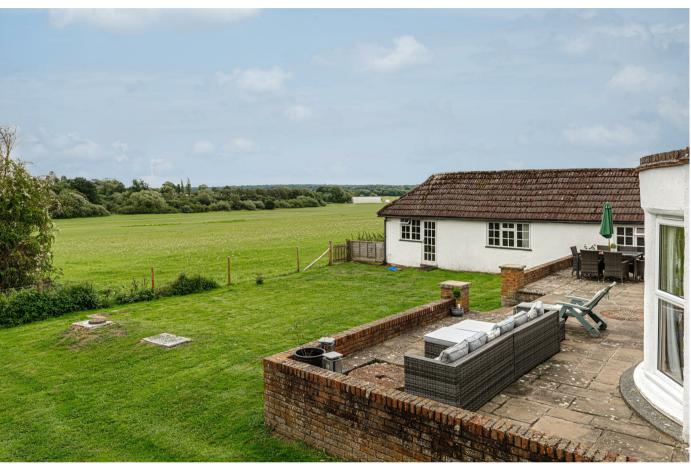

The rear garden is a standout feature of this property. It includes an extensive patio area, perfect for outdoor dining and relaxation, as well as a large expanse of lawn, providing an ideal space for outdoor activities.

At the front of the property is a large driveway and garage offering ample parking. Additionally, the garage provides further storage space and practicality.