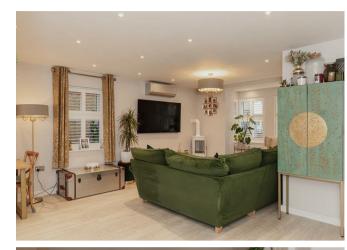

The ground floor is open plan, with a stylish kitchen nestled in the corner. The current owners have cleverly created defined living and dining areas. The current layout aptly blends everyday living with entertaining. There is a downstairs toilet for added convenience.