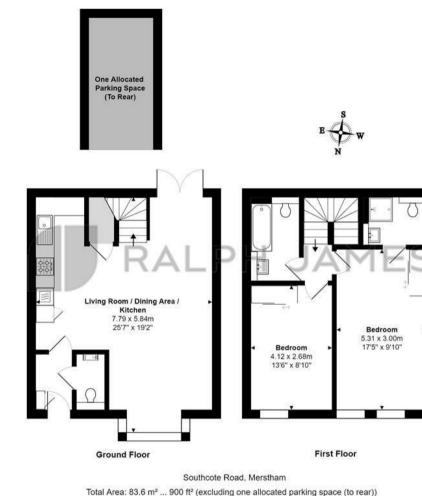

The ground floor is open plan, with a stylish kitchen nestled in the corner. The current owners have cleverly created defined living and dining areas. The current layout aptly blends everyday living with entertaining. There is a downstairs toilet for added convenience.

Upstairs, discover two spacious double bedrooms, one of which hosting an en suite bathroom. The family bathroom services the second bedroom ensuring comfort and privacy for all residents.

Outside, the patio garden exudes a chic rooftop ambiance, providing a cool and inviting retreat. There is an allocated parking space to the rear along with ample visitors parking.

## Interested?

redhill@ralphjames.co.uk 01737 765 555

ralphjames.co.uk

FOR ILLUSTRATIVE PURPOSES ONLY.

Whilst every attempt has been made to ensure the accuracy of the floor plan shown, all measurements, positioning, fixtures, features, fittings and any other data shown are an approximate interpretation for illustrative purposes only and are not to scale.