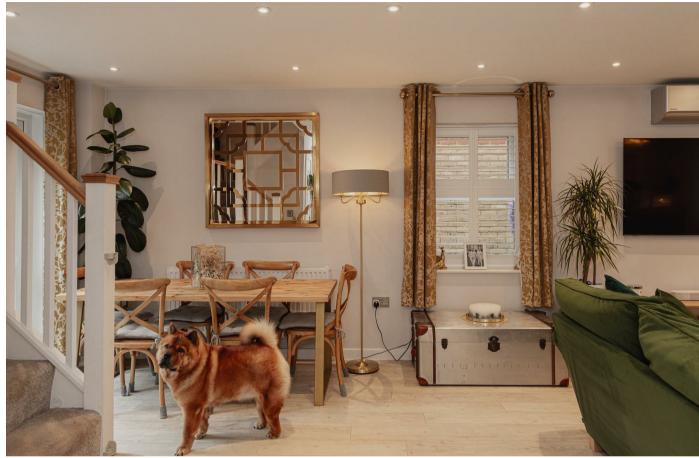

The ground floor is open plan, with a stylish kitchen nestled in the corner. The current owners have cleverly created defined living and dining areas. The current layout aptly blends everyday living with entertaining. There is a downstairs toilet for added convenience.

## Need to know

- Stunningly presented two double bedroom home
- En suite to the principle bedroom, a family bathroom and a downstairs toilet
- Vendors suited with an onwards property
- Immaculately presented throughout
  with stylish decor
- Chic patio garden reminicent of a rooftop bar garden, ideal for entertaining!
- Sought after location with fantastic transport links
- Dog not included!
- Council tax band D