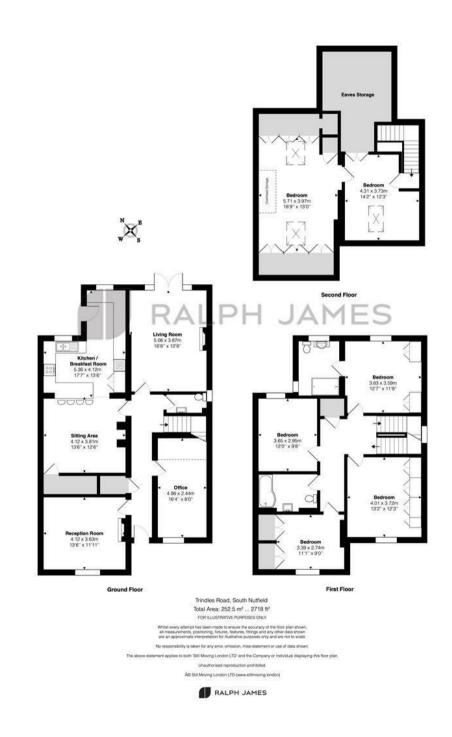

## GUIDE PRICE £850,000 - £875,000

Welcome to this stunning five double bedroom home tucked away beautifully in the heart of South Nutfield village. The home boasts an incredible 2718 sqft of accommodation and seamlessly blends modern touches with beautiful period features. The spacious interior encompasses three spacious reception rooms, perfect for entertaining or relaxation.

## Need to know

- Five double bedroom home in highly sought after South Nutfield location
- Boasts an incredible 2718sqft of accommodation
- Completely modernised whilst maintaining beautiful period features
- En suite, family bathroom and downstairs toilet
- No onwards chain
- Three spacious reception rooms as well as a large kitchen diner
- A truely unique home that must be viewed to appreciate its size and charm
- · Council Tax Band F