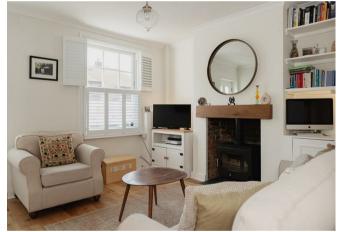

The property benefits from an open plan kitchen dining room with an island in the middle, a rarity at this price range. there is a separate reception room with a log burner, perfect for those more cozy evenings.

Upstairs, you have two well proportioned bedrooms as well as a family bathroom. The owners have created the perfect balance of maintaining timeless period features with modern twists.

Moving outside, there is a detached, versatile outbuilding which has been redecorated recently and is currently being used as an out building. Also a low maintenance garden serves as the perfect entertaining space.