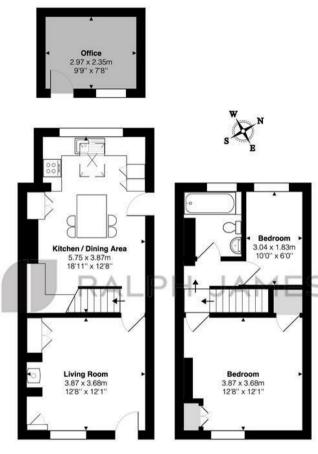

## Interested?

redhill@ralphjames.co.uk 01737 765 555 1

ralphjames.co.uk

Ground Floor

First Floor

Bank Cottages, Outwood Lane, Redhill Total Area: 73.3 m<sup>2</sup> ... 789 ft<sup>2</sup> FOR ILLUSTRATIVE PURPOSES ONLY.

Whilst every attempt has been made to ensure the accuracy of the floor plan shown, all measurements, positioning, lixtures, features, fittings and any other data shown are an approximate interpretation for illustrative purposes only and are not to scale.