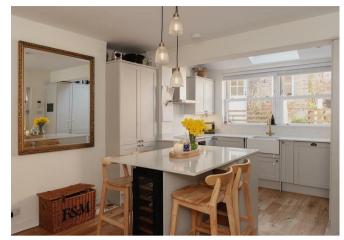

The property benefits from an open plan kitchen dining room with an island in the middle, a rarity at this price range. there is a separate reception room with a log burner, perfect for those more cozy evenings.