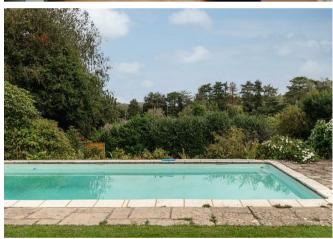

The raised decking area provides space for alfresco dining and seating areas, with steps down to the swimming pool level, complete with leafy views. Further steps down lead to a large lawn, with summer house and an area to play - creating the perfect space to entertain families of all ages.

## Need to know

- · A stunning detached family home.
- 36ft living room as well as a huge kitchen/dining space spanning the rear of the property.
- 27ft swimming pool with cover and split level garden with decking, patio and lawn.
- The first floor accommodation comprises 4 large double bedrooms with 3 modern bathrooms.
- An impressive principle suite offers access to a bathroom with bath  $\overline{\lambda}$  shower, as well as a walk-in dressing room with built-in storage.
- Two additional loft rooms comprise the second floor, providing flexible spaces, with additional eaves storage.
- Off-road parking includes a driveway and double garage with rear store.
- 0.6 miles to Merstham train station and historic Merstham village.
- This stunning detached home benefits from far reaching views.
- 3463 sq ft of accommodation over two floors - excluding the store, double garage, swimming pool and summer house. An impressive family home.