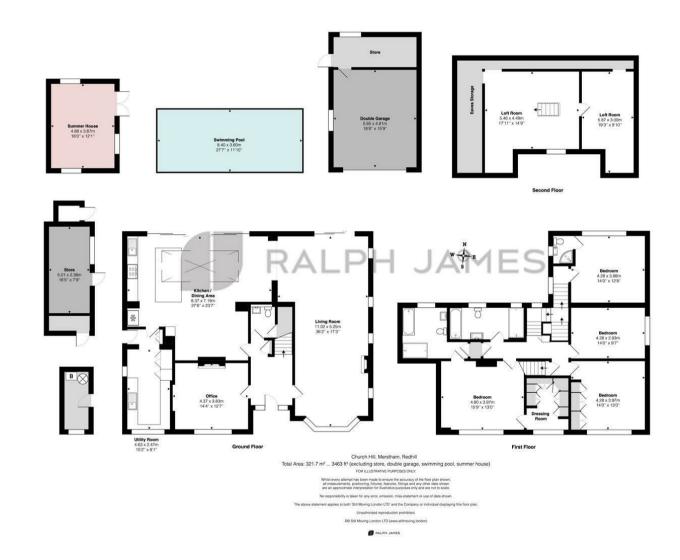

Church Hill, Redhill

Nestled beside St Katharine's Church in Merstham, Church Hill is a private residential road located on the edge of Merstham village where properties are rare to the market. Ralph James are delighted to offer, for the first time in many years, this large and modern, four bedroom detached family home in an exclusive road.

Sheiling is a pretty period property set on a prestigious private road, that has been extended and modernised by the current owners to create the ideal home for sociable family life.

The large central entrance hall leads to a spacious office with original brick fireplace and oak mantel. The impressive 36ft living room has a lovely triple aspect with a large bay window overlooking the trees and shrubbery to the front and to the rear are sliding doors, opening onto a raised decking that spans the width of the property.

The substantial open kitchen and dining area is a stunning living space, complete with modern kitchen and access to a separate utility. Bathed in natural light, the room benefits from a huge pitched sky light and sliding doors running the length of the property. The large central island and breakfast bar feature charcoal cabinetry with shaker style doors and marble-design worktop. The wall units are a neutral slab-door with chrome cup handles; a glass electric hob, tall backsplash and chrome taps complete the on-trend design.

The raised decking area provides space for alfresco dining and seating areas, with steps down to the swimming pool level, complete with leafy views. Further steps down lead to a large lawn, with summer house and an area to play - creating the perfect space to entertain families of all ages.

## Need to know

- · A stunning detached family home.
- 36ft living room as well as a huge kitchen/dining space spanning the rear of the property.
- 27ft swimming pool with cover and split level garden with decking, patio and lawn.
- The first floor accommodation comprises 4 large double bedrooms with 3 modern bathrooms.
- An impressive principle suite offers access to a bathroom with bath  $\overline{\lambda}$  shower, as well as a walk-in dressing room with built-in storage.
- Two additional loft rooms comprise the second floor, providing flexible spaces, with additional eaves storage.
- Off-road parking includes a driveway and double garage with rear store.
- 0.6 miles to Merstham train station and historic Merstham village.
- This stunning detached home benefits from far reaching views.
- 3463 sq ft of accommodation over two floors - excluding the store, double garage, swimming pool and summer house. An impressive family home.