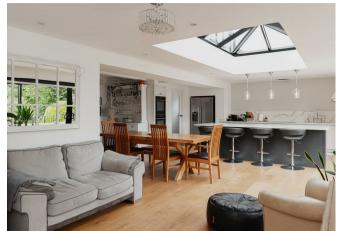

The substantial open kitchen and dining area is a stunning living space, complete with modern kitchen and access to a separate utility. Bathed in natural light, the room benefits from a huge pitched sky light and sliding doors running the length of the property. The large central island and breakfast bar feature charcoal cabinetry with shaker style doors and marble-design worktop. The wall units are a neutral slab-door with chrome cup handles; a glass electric hob, tall backsplash and chrome taps complete the on-trend design.