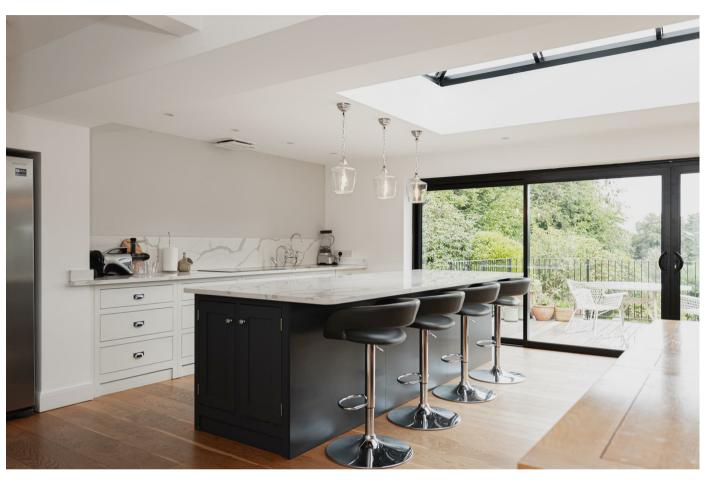

The substantial open kitchen and dining area is a stunning living space, complete with modern kitchen and access to a separate utility. Bathed in natural light, the room benefits from a huge pitched sky light and sliding doors running the length of the property. The large central island and breakfast bar feature charcoal cabinetry with shaker style doors and marble-design worktop. The wall units are a neutral slab-door with chrome cup handles; a glass electric hob, tall backsplash and chrome taps complete the on-trend design.