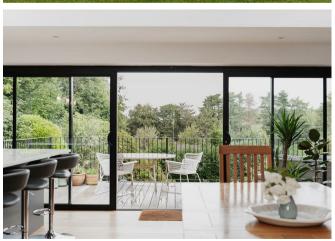

The substantial open kitchen and dining area is a stunning living space, complete with modern kitchen and access to a separate utility. Bathed in natural light, the room benefits from a huge pitched sky light and sliding doors running the length of the property. The large central island and breakfast bar feature charcoal cabinetry with shaker style doors and marble-design worktop. The wall units are a neutral slab-door with chrome cup handles; a glass electric hob, tall backsplash and chrome taps complete the on-trend design.