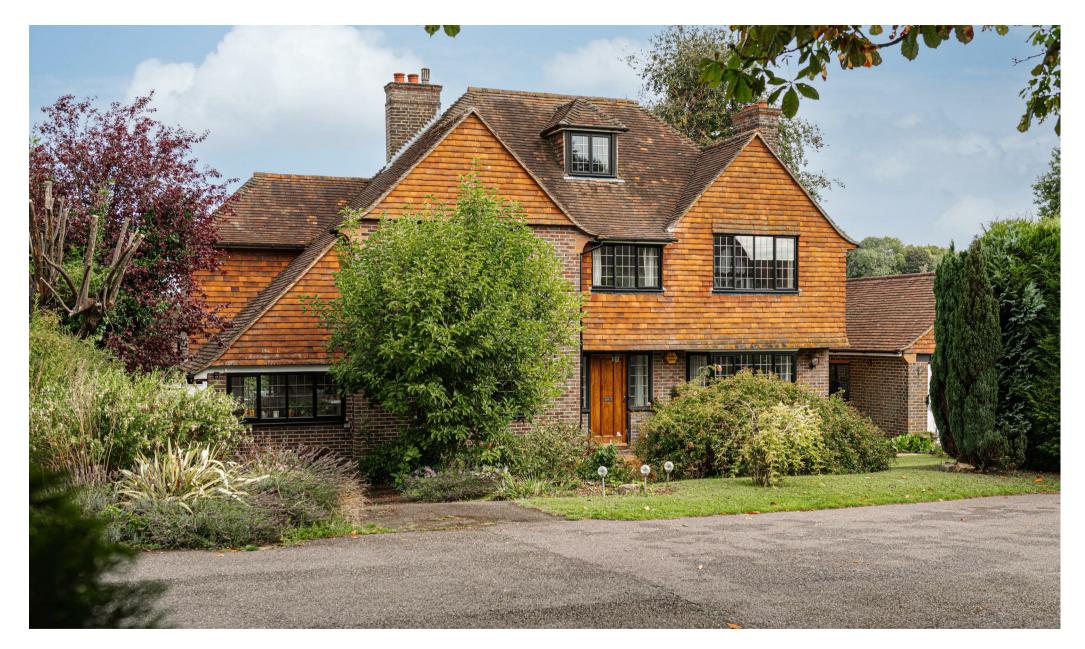

Church Hill, Redhill

Nestled beside St Katharine's Church in Merstham, Church Hill is a private residential road located on the edge of Merstham village where properties are rare to the market. Ralph James are delighted to offer, for the first time in many years, this large and modern, four bedroom detached family home in an exclusive road.

Sheiling is a pretty period property set on a prestigious private road, that has been extended and modernised by the current owners to create the ideal home for sociable family life.

The large central entrance hall leads to a spacious office with original brick fireplace and oak mantel. The impressive 36ft living room has a lovely triple aspect with a large bay window overlooking the trees and shrubbery to the front and to the rear are sliding doors, opening onto a raised decking that spans the width of the property.