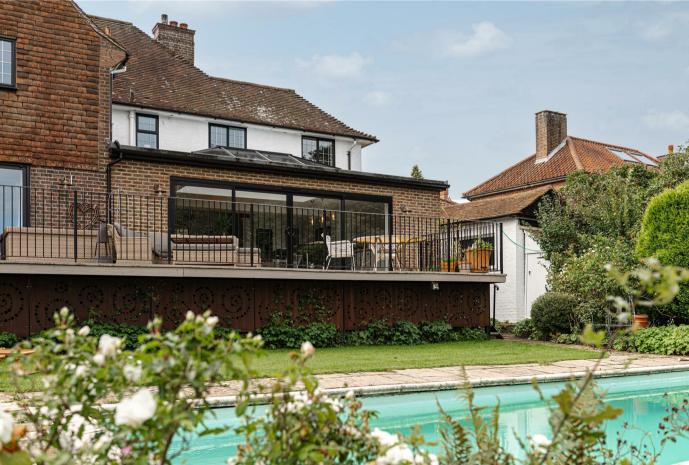

The raised decking area provides space for alfresco dining and seating areas, with steps down to the swimming pool level, complete with leafy views. Further steps down lead to a large lawn, with summer house and an area to play - creating the perfect space to entertain families of all ages.

## Need to know

- · A stunning detached family home.
- 36ft living room as well as a huge kitchen/dining space spanning the rear of the property.
- 27ft swimming pool with cover and split level garden with decking, patio and lawn.
- The first floor accommodation comprises 4 large double bedrooms with 3 modern bathrooms.
- An impressive principle suite offers access to a bathroom with bath  $\overline{\lambda}$  shower, as well as a walk-in dressing room with built-in storage.
- Two additional loft rooms comprise the second floor, providing flexible spaces, with additional eaves storage.
- Off-road parking includes a driveway and double garage with rear store.
- 0.6 miles to Merstham train station and historic Merstham village.
- This stunning detached home benefits from far reaching views.
- 3463 sq ft of accommodation over two floors - excluding the store, double garage, swimming pool and summer house. An impressive family home.