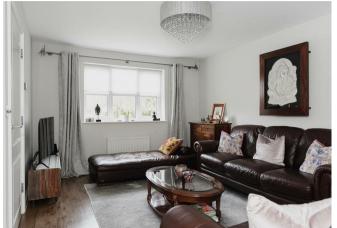

As you enter the property you are met by a spacious and bright entrance hallway. This leads into a larger than average reception room. At the rear of the home is a stunning kitchen / dining room with integrated appliances. There are French doors leading out to mature and private garden. The downstairs also benefits from a downstairs toilet.