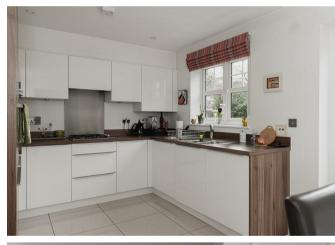

As you enter the property you are met by a spacious and bright entrance hallway. This leads into a larger than average reception room. At the rear of the home is a stunning kitchen / dining room with integrated appliances. There are French doors leading out to mature and private garden. The downstairs also benefits from a downstairs toilet.