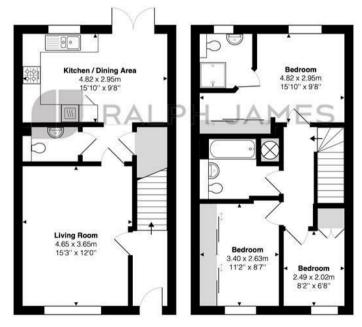

### Ground Floor

First Floor

Limes Close, Redhill Total Area: 87.3 m<sup>2</sup> ... 940 ft<sup>2</sup> (excluding summer house) FOR ILLUSTRATIVE PURPOSES ONLY.

Whilst every attempt has been made to ensure the accuracy of the floor plan shown, all measurements, positioning, fotures, features, fittings and any other data shown are an approximate interpretation for illustrative purposes only and are not to scale.

No responsibility is taken for any error, omission, miss-statement or use of data shown.

The above statement applies to both 'Still Moving London LTD' and the Company or individual displaying this floor plan.

Unauthorised reproduction prohibited.

A© Still Moving London LTD (www.stillmoving.london)

RALPH JAMES