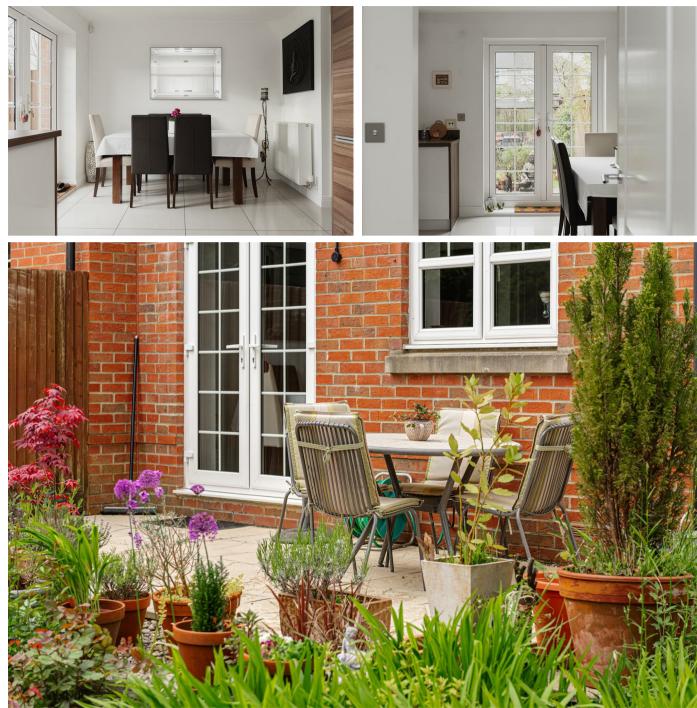

As you enter the property you are met by a spacious and bright entrance hallway. This leads into a larger than average reception room. At the rear of the home is a stunning kitchen / dining room with integrated appliances. There are French doors leading out to mature and private garden. The downstairs also benefits from a downstairs toilet.