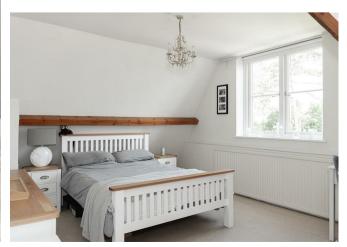

The property has two bedrooms both with high ceilings and built in storage. The neutrally decorated bathroom has a shower over the bath. Completing the accommodation is useful loft storage which is accessed from the stairway.