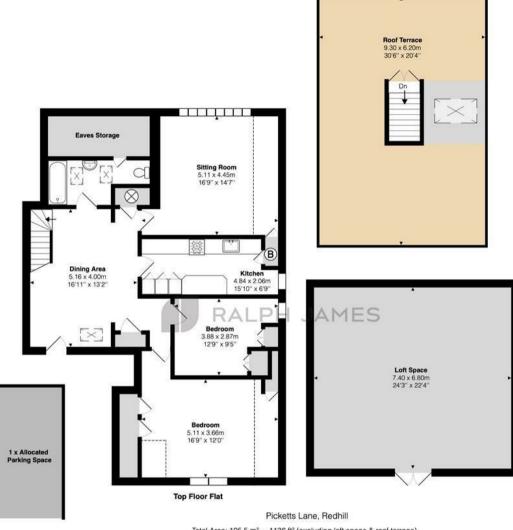

## Interested?

redhill@ralphjames.co.uk 01737 765 555

ralphjames.co.uk

Total Area: 105.5 m2 ... 1136 ft2 (excluding loft space & roof terrace)

FOR ILLUSTRATIVE PURPOSES ONLY.

Whilst every attempt has been made to ensure the accuracy of the floor plan shown, all measurements, positioning, fixtures, features, fittings and any other data shown are an approximate interpretation for illustrative purposes only and are not to scale.