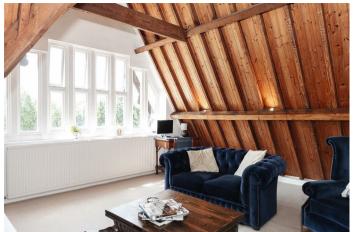

## GUIDE PRICE £400,000 - £425,000

A period property originating from the late 1800s. The property retains many original features including its exposed wooden ceilings. Although full of character it is a thoroughly modern apartment that offers spacious and flexible accommodation with an exceptional roof terrace.

The property has two bedrooms both with high ceilings and built in storage. The neutrally decorated bathroom has a shower over the bath. Completing the accommodation is useful loft storage which is accessed from the stairway.