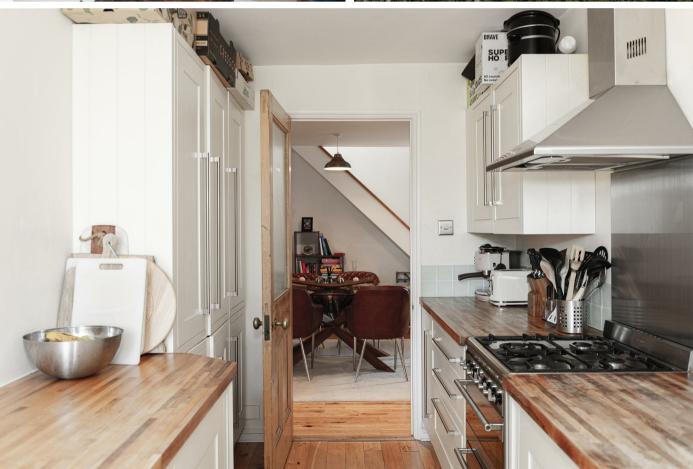

The modern and stylish kitchen is well equipped with several integrated appliances. It has a wooden floor, sleek surfaces and cream cupboards with ample storage. As you ascend the wooden staircase and open the patio doors you are welcomed to your very own private roof terrace with far reaching views over the adjoining farmland.