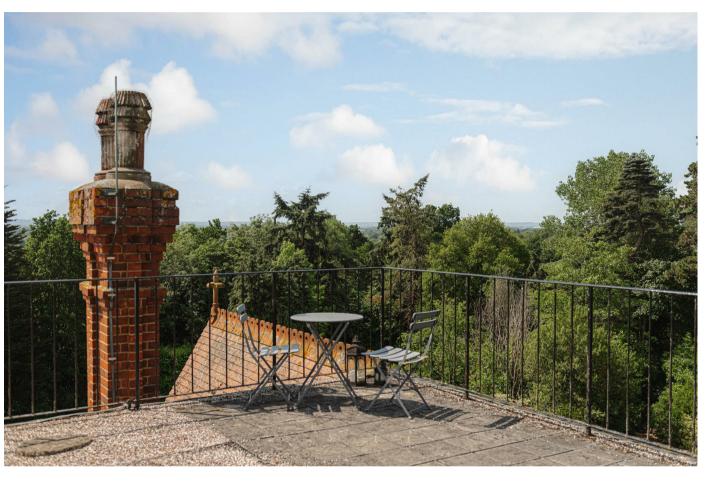

## GUIDE PRICE £400,000 - £425,000

A period property originating from the late 1800s. The property retains many original features including its exposed wooden ceilings. Although full of character it is a thoroughly modern apartment that offers spacious and flexible accommodation with an exceptional roof terrace.

The modern and stylish kitchen is well equipped with several integrated appliances. It has a wooden floor, sleek surfaces and cream cupboards with ample storage. As you ascend the wooden staircase and open the patio doors you are welcomed to your very own private roof terrace with far reaching views over the adjoining farmland.