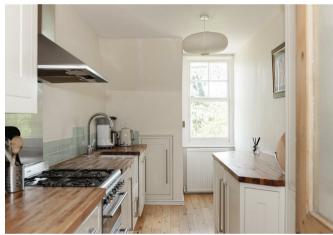

The modern and stylish kitchen is well equipped with several integrated appliances. It has a wooden floor, sleek surfaces and cream cupboards with ample storage. As you ascend the wooden staircase and open the patio doors you are welcomed to your very own private roof terrace with far reaching views over the adjoining farmland.