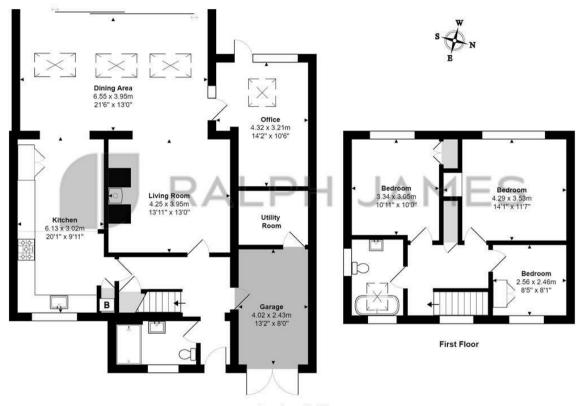

## Interested?

redhill@ralphjames.co.uk 01737 765 555

ralphjames.co.uk @ralphjamesestateagents

Green Lane, Redhill Total Area: 157.0 m² ... 1690 ft²

FOR ILLUSTRATIVE PURPOSES ONLY.

Whilst every attempt has been made to ensure the accuracy of the floor plan shown, all measurements, positioning, fixtures, features, fittings and any other data shown are an approximate interpretation for illustrative purposes only and are not to scale.

No responsibility is taken for any error, omission, miss-statement or use of data shown.

The above statement applies to both 'Still Moving London LTD' and the Company or individual displaying this floor plan.

Unauthorised reproduction prohibited.

Å© Still Moving London LTD (www.stillmoving.london)