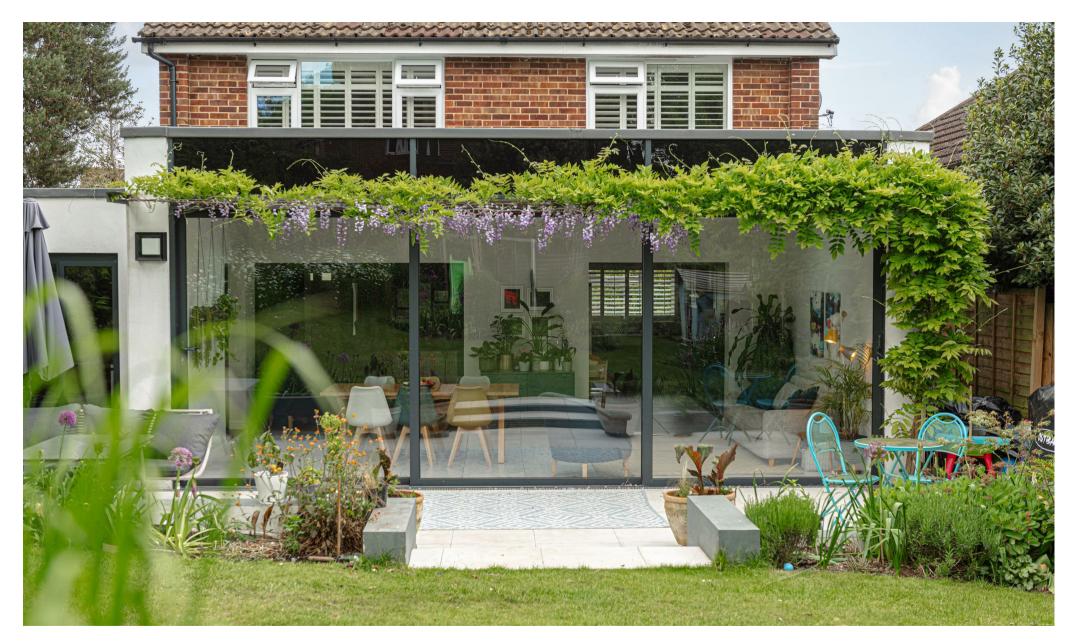

Green Lane, Redhill £775,000

Architectural in design, this kitchen extension is among the best of them, using glass to flood the space with light.

A three bedroom property that ticks every box for the dream family home. Ralph James are proud to introduce this immaculately presented detached house, offering a stunning ground floor extension to inspire envy, on a desirable residential road near to some of the area's most highly regarded schools.

Stepping through the informal living room space leads you through to the impressive kitchen extension, which spans the full width of the plot. This space also incorporates a generously sized home office with a tranquil outlook into the rear garden. The extension flows effortlessly into the kitchen space which has a range of integrated appliances.

As well as the driveway for two, front garden, garage and side access, you're spoilt for outdoor space with the impressive rear garden, providing privacy despite the properties central location. It is the perfect mixture of landscaped areas creating indoor/outdoor living lifestyle whilst still incorporating the natural wildlife and surrounding greenery and tress.