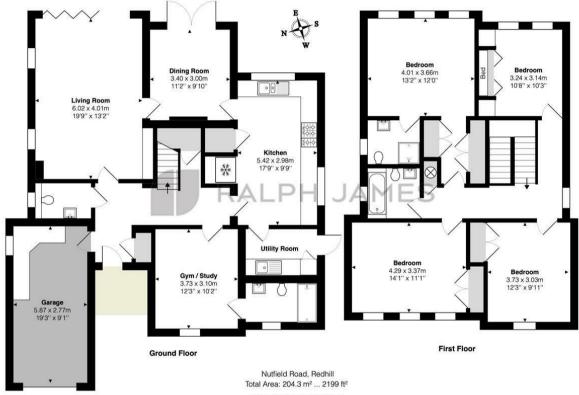

As you enter into the hallway you're greeted by a glass wrap around staircase in the middle of the house which has multiple flexible living spaces leading off it. A snug/Gym to the front of the property and then a formal living and dining room to the rear, both with direct lines out to the garden space which provides that perfect indoor/outdoor lifestyle. The kitchen and utility take up the right side of the house whilst the garage does the same on the left hand side. The utility has a door out to the side to act as a boot/cloak room.

Upstairs is four generously sized bedrooms, one with en-ensuite and the rest of the bedrooms are looked after by the family bathroom. The plot provides a superb driveway and the garden speaks for itself.

## Need to know

- · Four bedroom detached family home
- Contemporary design standing out in the current market place
- · Superb family garden.
- Three reception rooms, kitchen, separate utility and garage all on the ground floor.
- 15 20 minutes walk to Merstham station offering direct links into London as well as the Thames Link.
- · Newly built in 2012
- Four great size bedrooms and three bathrooms
- · Large driveway for multiple cars
- Tranquil living on the doorstep of Mercer's lake and local nature reserve.
- EPC rating: C

## Interested?

redhill@ralphjames.co.uk 01737 765 555 1

ralphjames.co.uk

FOR ILLUSTRATIVE PURPOSES ONLY.

Whilst every attempt has been made to ensure the accuracy of the floor plan shown, all measurements, positioning, fixtures, features, fittings and any other data shown are an approximate interpretation for illustrative purposes only and are not to scale.