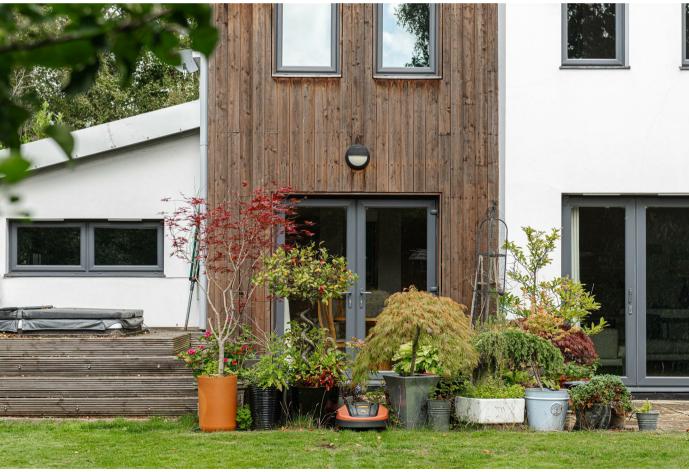

As you enter into the hallway you're greeted by a glass wrap around staircase in the middle of the house which has multiple flexible living spaces leading off it. A snug/Gym to the front of the property and then a formal living and dining room to the rear, both with direct lines out to the garden space which provides that perfect indoor/outdoor lifestyle. The kitchen and utility take up the right side of the house whilst the garage does the same on the left hand side. The utility has a door out to the side to act as a boot/cloak room.

Upstairs is four generously sized bedrooms, one with en-ensuite and the rest of the bedrooms are looked after by the family bathroom. The plot provides a superb driveway and the garden speaks for itself.