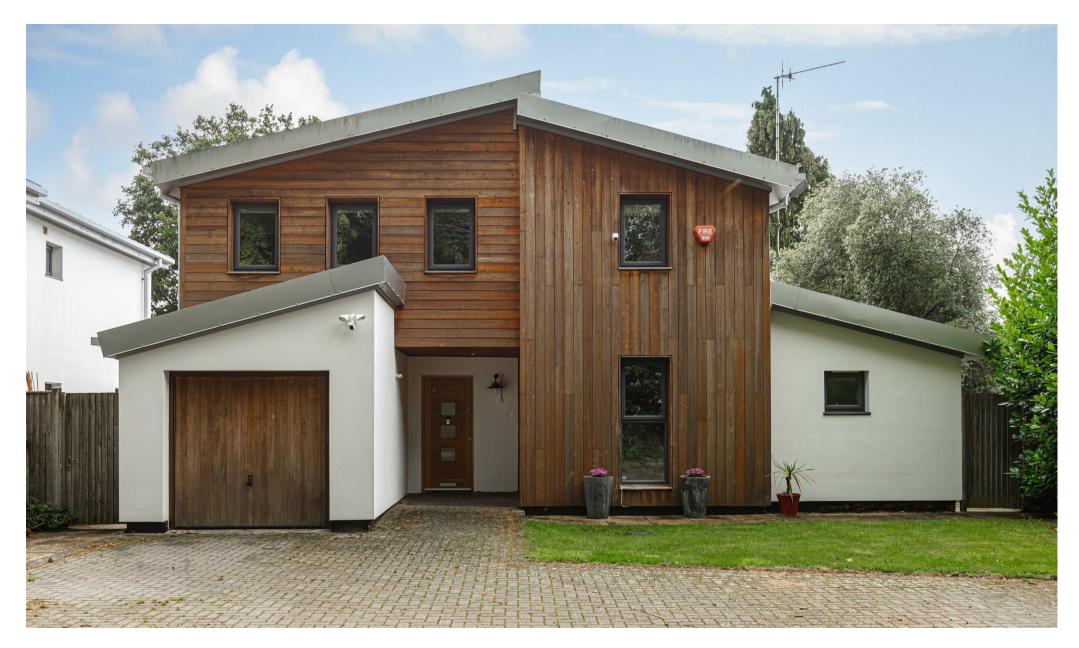

Nutfield Road, Redhill £975,000

Contemporary design meets family living in a location that offers it all, direct links to London one way and country walks the other.

This four bedroom detached home combines contemporary architecture and practical family living. Nestled down a track off of Nutfield Road this home feels tranquil whilst still being a 15-20 minute walk to Merstham station taking you direct into London in under 30 minutes.

As you enter into the hallway you're greeted by a glass wrap around staircase in the middle of the house which has multiple flexible living spaces leading off it. A snug/Gym to the front of the property and then a formal living and dining room to the rear, both with direct lines out to the garden space which provides that perfect indoor/outdoor lifestyle. The kitchen and utility take up the right side of the house whilst the garage does the same on the left hand side. The utility has a door out to the side to act as a boot/cloak room.

## Need to know

- · Four bedroom detached family home
- Contemporary design standing out in the current market place
- · Superb family garden.
- Three reception rooms, kitchen, separate utility and garage all on the ground floor.
- 15 20 minutes walk to Merstham station offering direct links into London as well as the Thames Link.
- · Newly built in 2012
- Four great size bedrooms and three bathrooms
- · Large driveway for multiple cars
- Tranquil living on the doorstep of Mercer's lake and local nature reserve.
- EPC rating: C