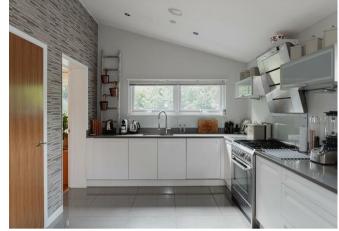

As you enter into the hallway you're greeted by a glass wrap around staircase in the middle of the house which has multiple flexible living spaces leading off it. A snug/Gym to the front of the property and then a formal living and dining room to the rear, both with direct lines out to the garden space which provides that perfect indoor/outdoor lifestyle. The kitchen and utility take up the right side of the house whilst the garage does the same on the left hand side. The utility has a door out to the side to act as a boot/cloak room.