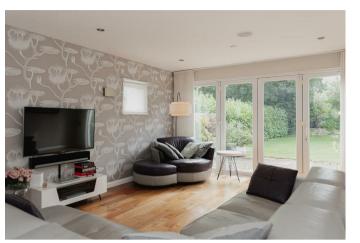

As you enter into the hallway you're greeted by a glass wrap around staircase in the middle of the house which has multiple flexible living spaces leading off it. A snug/Gym to the front of the property and then a formal living and dining room to the rear, both with direct lines out to the garden space which provides that perfect indoor/outdoor lifestyle. The kitchen and utility take up the right side of the house whilst the garage does the same on the left hand side. The utility has a door out to the side to act as a boot/cloak room.