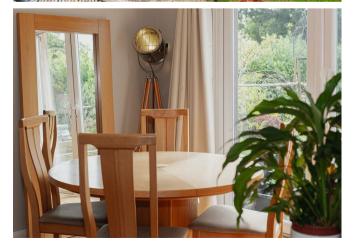

As you enter into the hallway you're greeted by a glass wrap around staircase in the middle of the house which has multiple flexible living spaces leading off it. A snug/Gym to the front of the property and then a formal living and dining room to the rear, both with direct lines out to the garden space which provides that perfect indoor/outdoor lifestyle. The kitchen and utility take up the right side of the house whilst the garage does the same on the left hand side. The utility has a door out to the side to act as a boot/cloak room.