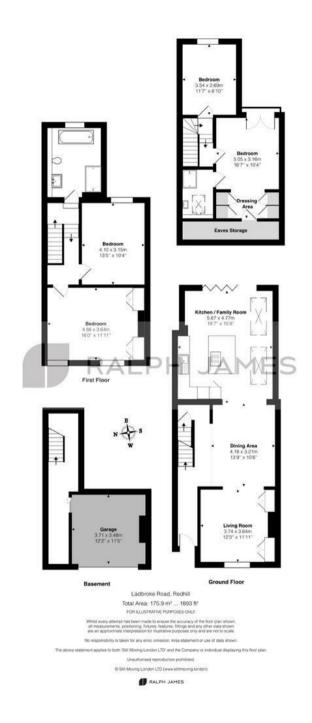

This exceptional home has been architecturally configured and this really shows throughout, with its versatile and flexible setup. The ground floor boasts a sociable open plan layout which begins in the impressive kitchen featuring an array of floor to ceiling units, complemented by ample worktop space and central island. The dining area which has space for a large table and chairs, makes it perfect for hosting dinner parties or family gatherings. The front aspect living room is filled with natural light and is a bright and welcoming space.

Stairs rise to the first floor, where there are two impressive double bedrooms, one of which has fitted wardrobes for added convenience. The impressive family bathroom with separate bath and shower completes this floors accommodation. On the top floor, there is a principal suite that features a dressing area and an ensuite bathroom. The fourth double bedroom is a great space to be utilised as a home office if desired.

The lower ground floor consists of an integral garage with electric door, this is a practical feature that provides additional storage space. The low maintenance rear garden is a beautiful outdoor space that has been designed to require minimal upkeep while still providing a tranquil and relaxing environment. The extensive patio provides a perfect space for outdoor entertaining.