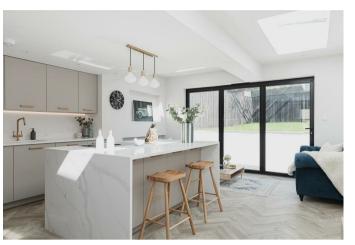

This exceptional home has been architecturally configured and this really shows throughout, with its versatile and flexible setup. The ground floor boasts a sociable open plan layout which begins in the impressive kitchen featuring an array of floor to ceiling units, complemented by ample worktop space and central island. The dining area which has space for a large table and chairs, makes it perfect for hosting dinner parties or family gatherings. The front aspect living room is filled with natural light and is a bright and welcoming space.