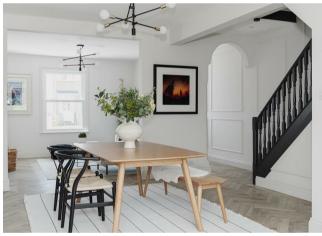

This exceptional home has been architecturally configured and this really shows throughout, with its versatile and flexible setup. The ground floor boasts a sociable open plan layout which begins in the impressive kitchen featuring an array of floor to ceiling units, complemented by ample worktop space and central island. The dining area which has space for a large table and chairs, makes it perfect for hosting dinner parties or family gatherings. The front aspect living room is filled with natural light and is a bright and welcoming space.