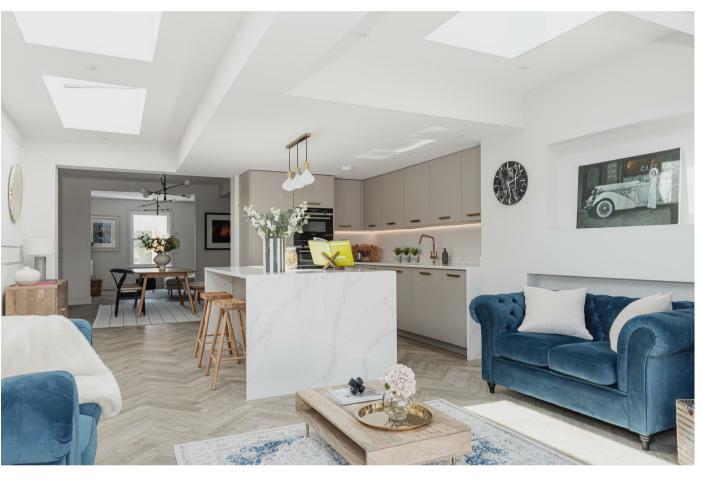

This exceptional home has been architecturally configured and this really shows throughout, with its versatile and flexible setup. The ground floor boasts a sociable open plan layout which begins in the impressive kitchen featuring an array of floor to ceiling units, complemented by ample worktop space and central island. The dining area which has space for a large table and chairs, makes it perfect for hosting dinner parties or family gatherings. The front aspect living room is filled with natural light and is a bright and welcoming space.