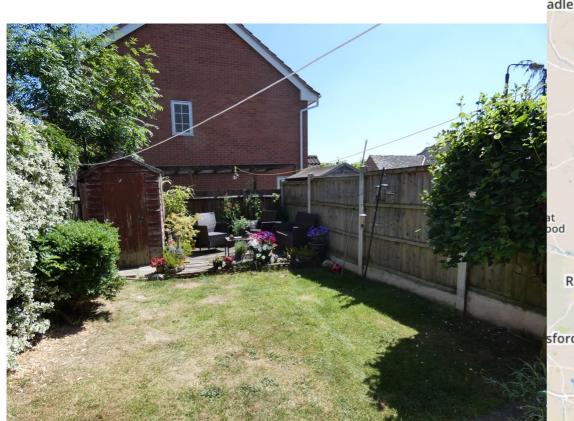

### OUTSIDE

To the front of the property there is off road parking and to the rear is a lawn with borders and a patio area.

**Ground Floor** 

Approx. 23.8 sq. metres (256.6 sq. feet)

**First Floor** 

Approx. 23.8 sq. metres (256.6 sq. feet)