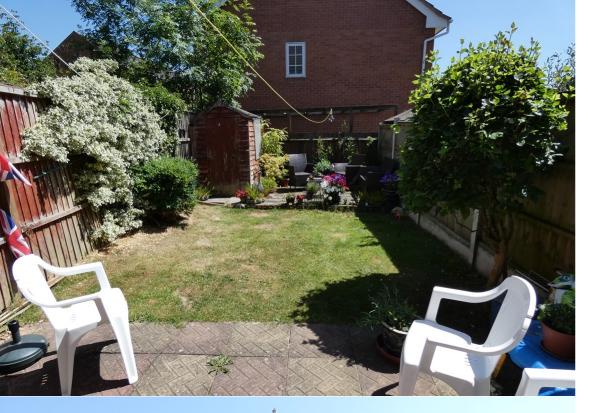

### OUTSIDE

To the front of the property there is off road parking and to the rear is a lawn with borders and a patio area.

**Ground Floor** 

Approx. 23.8 sq. metres (256.6 sq. feet)

**First Floor** 

Approx. 23.8 sq. metres (256.6 sq. feet)