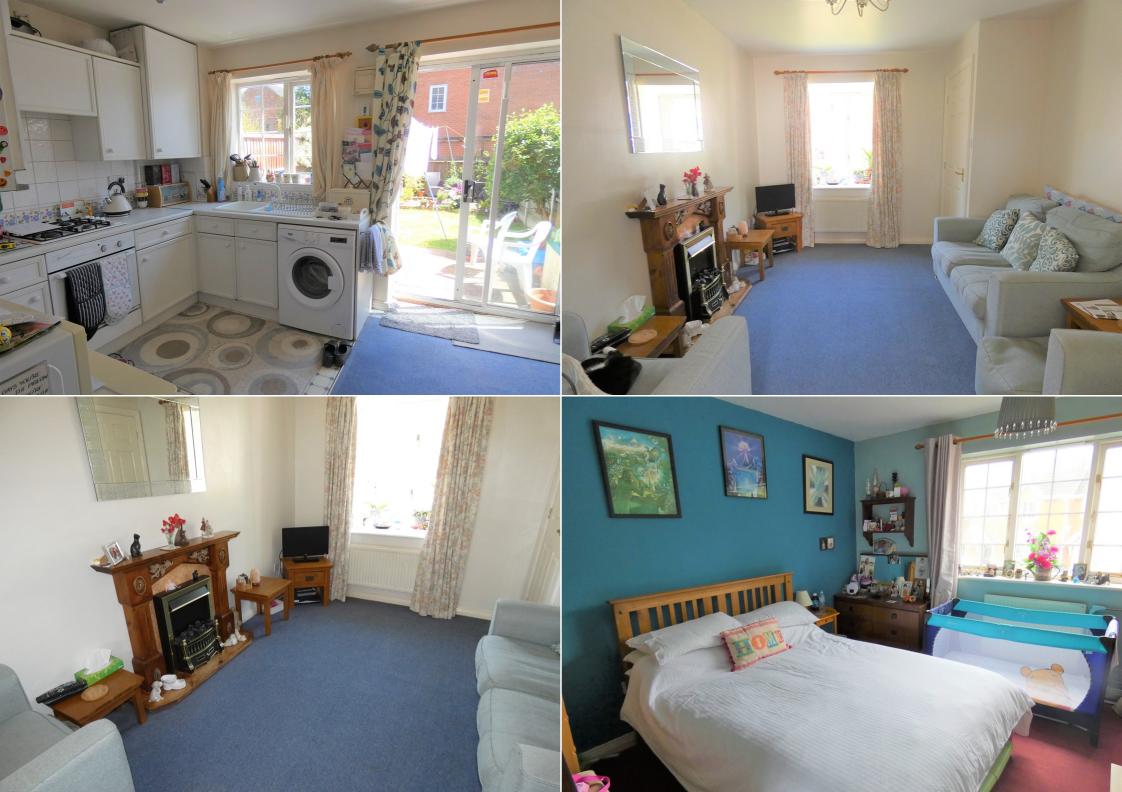

#### **ENTRANCE HALL**

Entrance door into the hall with stairs to the first floor, radiator and door to the lounge.

#### LOUNGE

 $13' 10" \times 9' 10"$  (4.22m x 3.00m) Double glazed window to the front, radiator, under stairs storage cupboard and door to the kitchen.

#### DINING KITCHEN

I2' II" x 9' 3" (3.94m x 2.82m) With fitted wall mounted base and drawer units with work surfaces and sink drainer unit. Space and plumbing for a washing machine and further appliance space. Double glazed window and door on the garden and a radiator.

#### BEDROOM I

I3' 0"  $\times$  I2' II" (3.96m  $\times$  3.94m) Two double glazed windows to the front, radiator, wardrobes and airing cupboard.

#### BEDROOM 2

9' 5" x 6' 6" (2.87m x I.98m) Double glazed window to the rear, radiator and wardrobes.