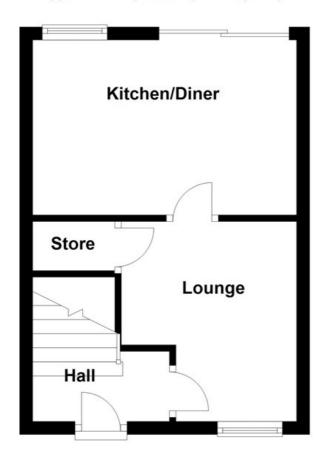

#### **ENTRANCE HALL**

Entrance door into the hall with stairs to the first floor, radiator and door to the lounge.

#### LOUNGE

 $13' 10" \times 9' 10"$  (4.22m x 3.00m) Double glazed window to the front, radiator, under stairs storage cupboard and door to the kitchen.

#### DINING KITCHEN

I2' II" x 9' 3" (3.94m x 2.82m) With fitted wall mounted base and drawer units with work surfaces and sink drainer unit. Space and plumbing for a washing machine and further appliance space. Double glazed window and door on the garden and a radiator.

### OUTSIDE

To the front of the property there is off road parking and to the rear is a lawn with borders and a patio area.

**Ground Floor** 

Approx. 23.8 sq. metres (256.6 sq. feet)

**First Floor** 

Approx. 23.8 sq. metres (256.6 sq. feet)

Total area: approx. 47.7 sq. metres (513.2 sq. feet)

Please use as a guide to layout only. They are not intended to be to scale. Property of Abode Anderson-Dixon.

Burton-Uttoxetter-Ashbourne

Plan produced using PlanUp.