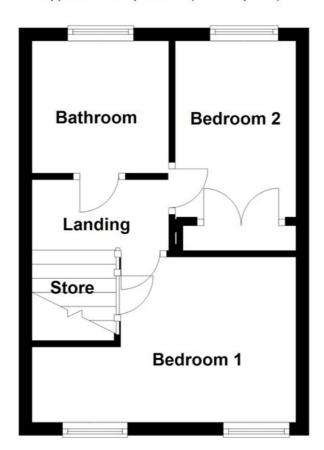

#### FIRST FLOOR LANDING

Double glazed window to the side and doors to -

#### BEDROOM I

I3' 0"  $\times$  I2' II" (3.96m  $\times$  3.94m) Two double glazed windows to the front, radiator, wardrobes and airing cupboard.

#### BEDROOM 2

9' 5" x 6' 6" (2.87m x I.98m) Double glazed window to the rear, radiator and wardrobes.

#### **BATHROOM**

Panel enclosed bath with a shower over, low flush wc, wash hand basin, radiator and double glazed window to the rear.