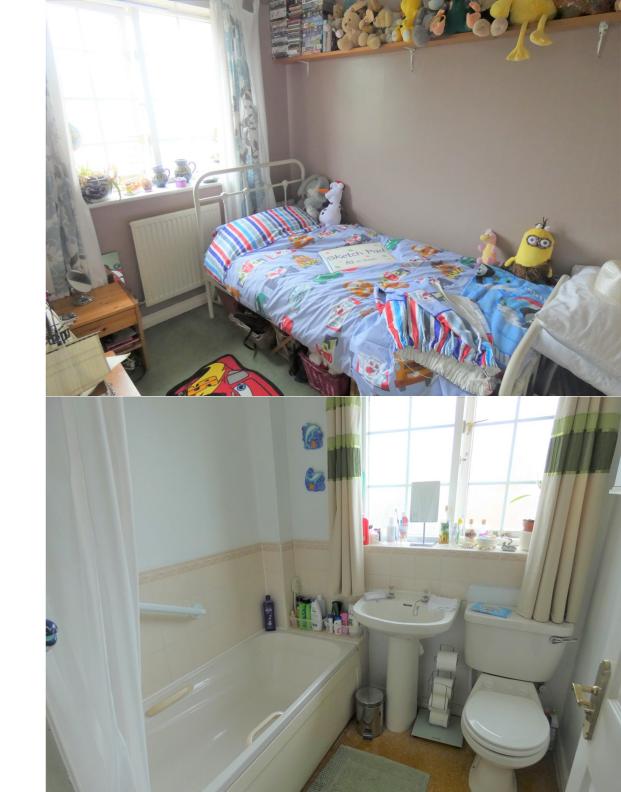

#### BEDROOM 2

9' 5" x 6' 6" (2.87m x I.98m) Double glazed window to the rear, radiator and wardrobes.

#### **BATHROOM**

Panel enclosed bath with a shower over, low flush wc, wash hand basin, radiator and double glazed window to the rear.