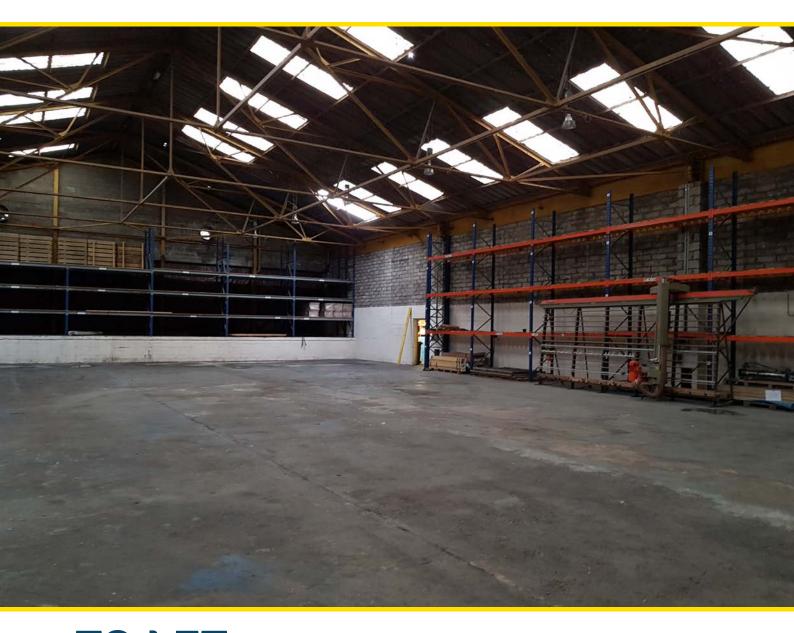

# **DESCRIPTION**

The subjects comprise a mid-terraced single storey workshop of steel frame construction, with double skin fibre cement sheet roof, incorporating translucent panels.

the property provides workshop/storage accommodation, with a minimum eaves height of 6.5m. No staff facilities are meantime provided although services are available for these to be incorporated.

# **Ground Floor**

Workshop/Store 658.78 m<sup>2</sup> (7,382 ft<sup>2</sup>)