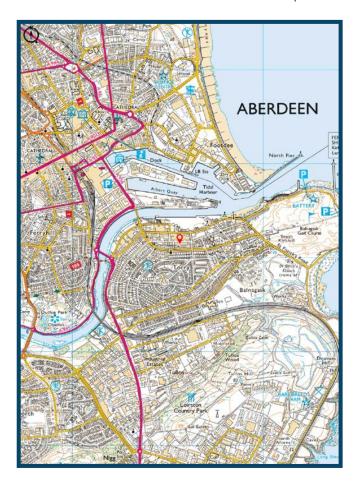

# LOCATION

The subjects are located on the south side of Crombie Road close to its junction with Mansfield Road within the Torry area of Aberdeen.

Torry lies approximately 2 miles to the south of the city centre. Nearby occupiers include Churchhill Drilling Tools and King Foods.

The exact location can be seen on the undernoted plan: