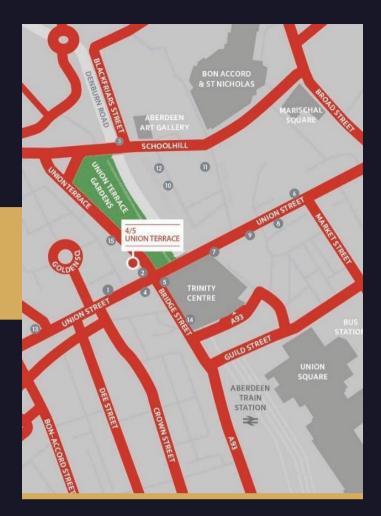

#### **LOCATION**

The property is located on the west side of Union Terrace, close to its junction with Union Street, within the heart of Aberdeen City Centre.

The building enjoys a prime position, overlooking the recently improved Union Terrace Gardens.

- 1 Cafe Nero
- 2 Chaophraya
- 3 Common Sense
- 4 Santander
- 5 Barclays
- 6 RBS
- 7 Primark 8 HSBC
- 9 McDonalds
- 10 Revolution
- 11 Rev de Cuba 12 Pizza Express
- 12 Starbucks
- 14 Travel Lodge
- 15 The Caledonian Hotel