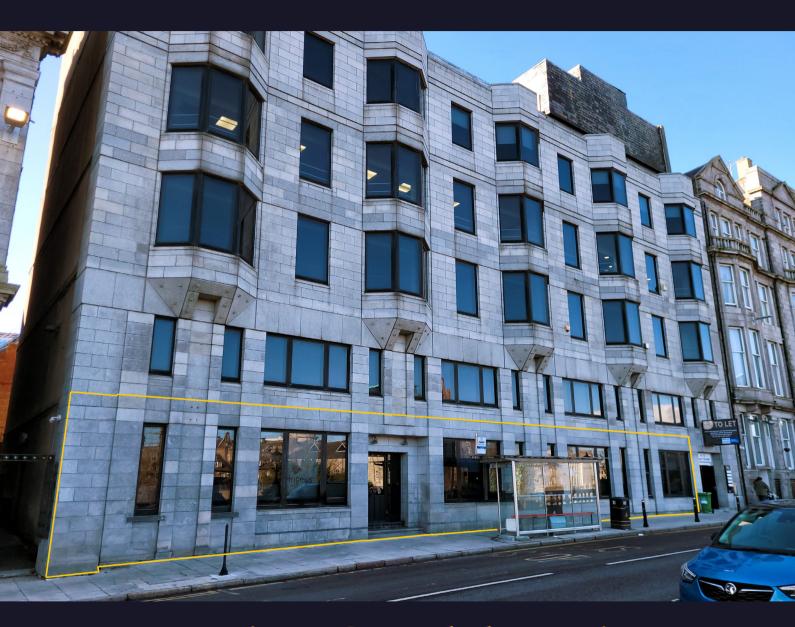

### Prominent Ground Floor Unit Overlooking Union Terrace Gardens

- Open plan accommodation, suitable for traditional retail use and alternative uses (subject to planning)
- Secure private car parking
- Eligible for fresh start relief
- 260.22 sq m (2,801 sq ft)

#### **LOCATION**

The property is located on the west side of Union Terrace, close to its junction with Union Street, within the heart of Aberdeen City Centre.

The building enjoys a prime position, overlooking the recently improved Union Terrace Gardens.

#### **DESCRIPTION**

The property comprises the ground floor of a six-storey mid terraced building, the upper floors of which are in office use.

Internally the property is in a shell condition offering a blank canvas to any ingoing tenant. The property benefits from an open plan layout with a self-contained entrance and private toilet facilities.