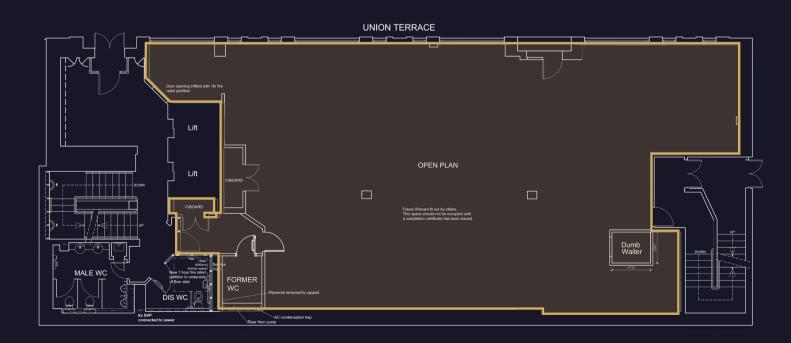

#### **DESCRIPTION**

The property comprises the ground floor of a six-storey mid terraced building, the upper floors of which are in office use.

Internally the property is in a shell condition offering a blank canvas to any ingoing tenant. The property benefits from an open plan layout with a self-contained entrance and private toilet facilities.

#### ACCOMMODATION / FLOOR AREAS

The property provides the following accommodation and floor area measured on a Net Internal Basis in accordance with the RICS Code of Measuring Practice (Sixth Edition).

Ground Floor 260.22 sq m (2,801 sq ft)

A further 186.01 sqm (2,000 sq ft) of space is available at the basement level.

The property benefits from 3 allocated private car parking spaces.