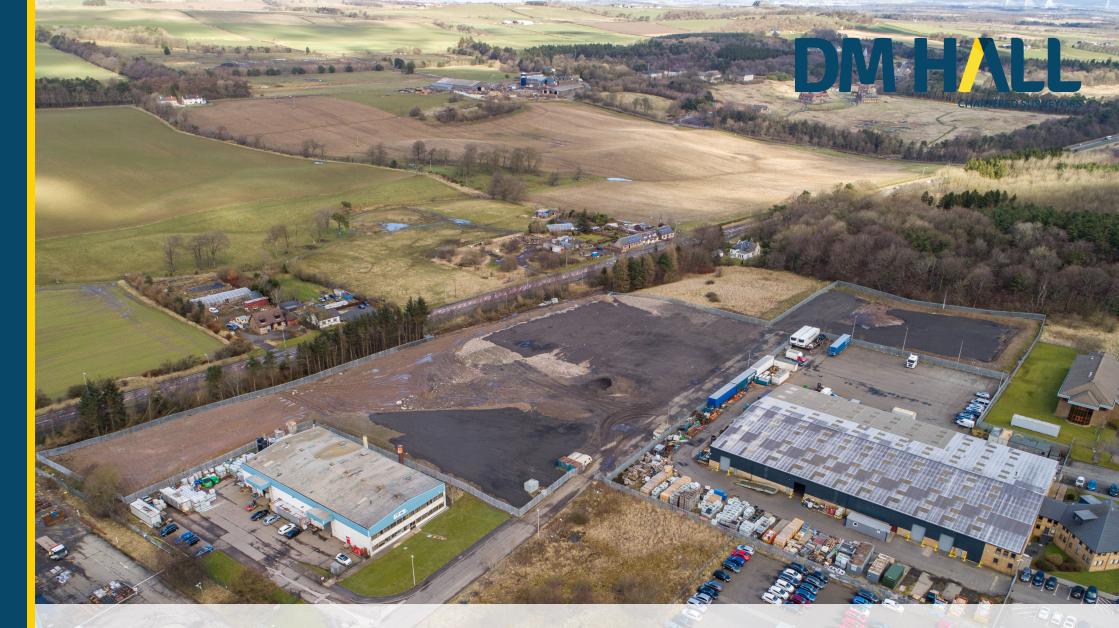

# **INDUSTRIAL - TO LET**

YARD AT NAIRN ROAD, DEANS INDUSTRIAL ESTATE, LIVINGSTON, EH54 8AY

- From 1.4 Acres (0.56 Hectares) to 5.45 acres
- Surfaced yards in close proximity to J3A M8
- Surrounded by secure palisade fencing
- Easily accessible from nearby major trunk roads

## LOCATION:

Deans Industrial Estate is one of the most popular industrial locations in West Lothian and is situated on either side of the M8 (Edinburgh –Glasgow). The property is situated on the north side of the motorway and occupiers in the vicinity include Deans Engineering, Gregory distribution, and Flexible Surface Technologies. The subject property is situated at the eastern end of Nairn Road and is well positioned for access to the main towns in West Lothian and also to Edinburgh and Glasgow via the M8.

#### DESCRIPTION

This secure storage yard comprises a mixture of concrete and hardstandingsurface. Eachyardhasenclosed with a steel palisade fence.