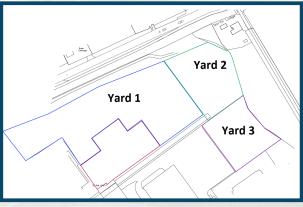

#### SITE AREA:

The site has been configured to offer the following yard spaces.

|        | Acres | ha   |
|--------|-------|------|
| Yard 1 | 3.54  | 1.43 |
| Yard 2 | 1.39  | 0.56 |
| Yard 4 | 1.38  | 0.56 |