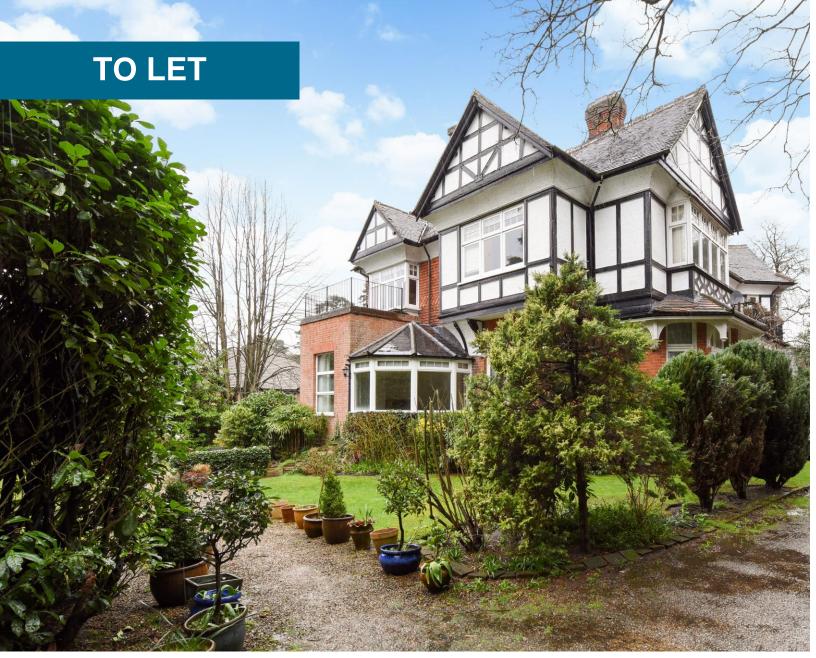

**Hermitage Drive, Ascot** 

Date available: January 20th 2020

Deposit: £2,250

Part Furnished

Council Tax band:

- Spacious character ground floor apartment
- 2 large double bedrooms plus 1 single bedroom/study
- Dual aspect living room / dining room
- Fully equipped kitchen
- Family bathroom plus a shower room
- Close to Ascot High St and Station
- Ample storage and closets throughout

(1-20) G

Not energy efficient - higher running costs

STUNNING PERIOD APARTMENT, ground floor, part of former Manor House in a private road close to Ascot High Street and within walking distance of Station. 3 double bedrooms, 2 bathrooms, modern kitchen. Pets considered. Available 20th January.