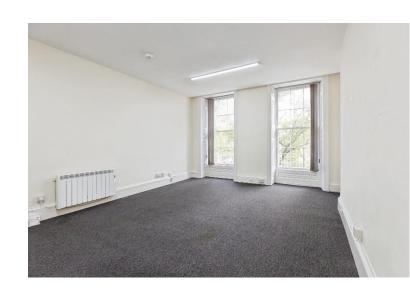

## Accommodation

From the entrance hall wide stairs curve up to the first floor landing. The suite has a "front door" into a lobby leading to

Front Office West: 2.54m x 5.98m max with sash window onto Laura Place.

Front Office East: 4.34m min x 5.75m.

**Filing Room:** 2.84m x 1.95m, in the centre of the suite with doors from the entrance lobby and main front office.

**Rear Office East:** 5.18m x 4.92m max with two windows looking out to the riverside trees and hillside south of the city centre.

Rear Office West / Meeting Room: 3.29m x 4.83m. Approx 380 sqft

Figures relating to accommodation are approximate and rounded down for the purposes of guidance, they should not be relied upon and potential occupiers are recommended to have a measured survey undertaken prior to making an offer.