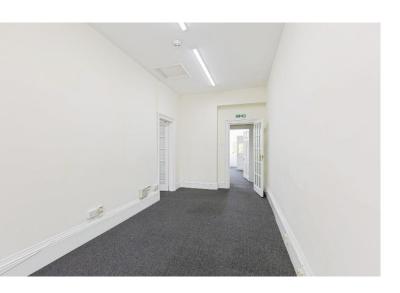

## Accommodation

From the entrance hall wide stairs curve up to the first floor landing. The suite has a "front door" into a lobby leading to

Front Office West: 2.54m x 5.98m max with sash window onto Laura Place.

Front Office East: 4.34m min x 5.75m.

**Filing Room:** 2.84m x 1.95m, in the centre of the suite with doors from the entrance lobby and main front office.

**Rear Office East:** 5.18m x 4.92m max with two windows looking out to the riverside trees and hillside south of the city centre.