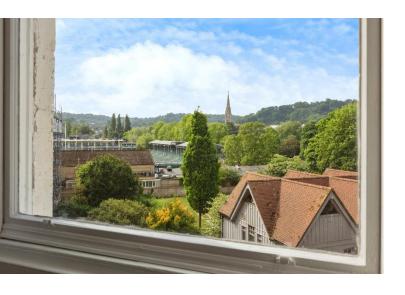

Front Office East: 4.34m min x 5.75m.

**Filing Room:** 2.84m x 1.95m, in the centre of the suite with doors from the entrance lobby and main front office.

**Rear Office East:** 5.18m x 4.92m max with two windows looking out to the riverside trees and hillside south of the city centre.