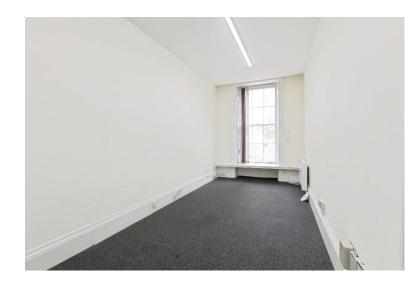

## Description

A first floor office unit on Laura Place in Bath with 4 good-sized offices with large windows and excellent outlook to front and rear. The suite has its own small kitchen and 2 WCs off the landing next to it.

## Accommodation

From the entrance hall wide stairs curve up to the first floor landing. The suite has a "front door" into a lobby leading to

Front Office West: 2.54m x 5.98m max with sash window onto Laura Place.