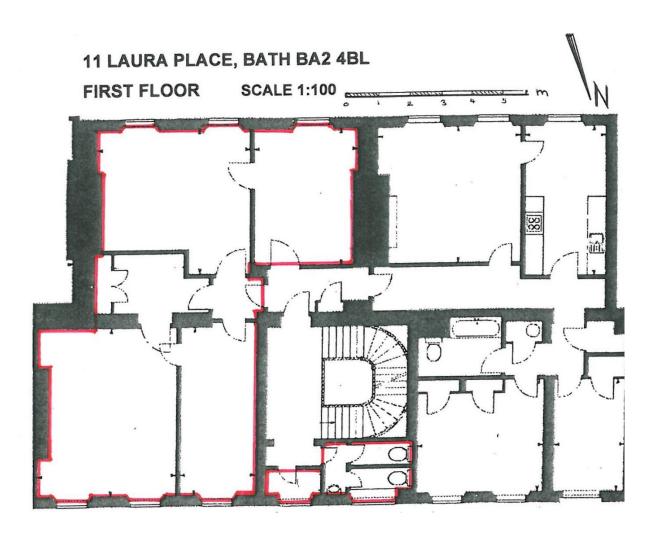

## Accommodation

From the entrance hall wide stairs curve up to the first floor landing. The suite has a "front door" into a lobby leading to

Front Office West: 2.54m x 5.98m max with sash window onto Laura Place.

Front Office East: 4.34m min x 5.75m.

**Filing Room:** 2.84m x 1.95m, in the centre of the suite with doors from the entrance lobby and main front office.

**Rear Office East:** 5.18m x 4.92m max with two windows looking out to the riverside trees and hillside south of the city centre.

Rear Office West / Meeting Room: 3.29m x 4.83m. Approx 380 sqft

Figures relating to accommodation are approximate and rounded down for the purposes of guidance, they should not be relied upon and potential occupiers are recommended to have a measured survey undertaken prior to making an offer.