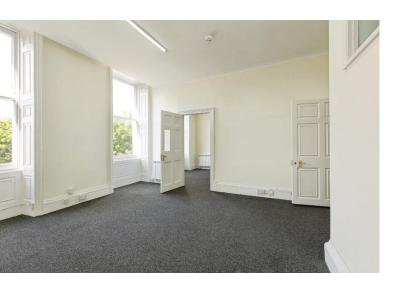

## Accommodation

From the entrance hall wide stairs curve up to the first floor landing. The suite has a "front door" into a lobby leading to

Front Office West: 2.54m x 5.98m max with sash window onto Laura Place.

Front Office East: 4.34m min x 5.75m.

**Filing Room:** 2.84m x 1.95m, in the centre of the suite with doors from the entrance lobby and main front office.

**Rear Office East:** 5.18m x 4.92m max with two windows looking out to the riverside trees and hillside south of the city centre.