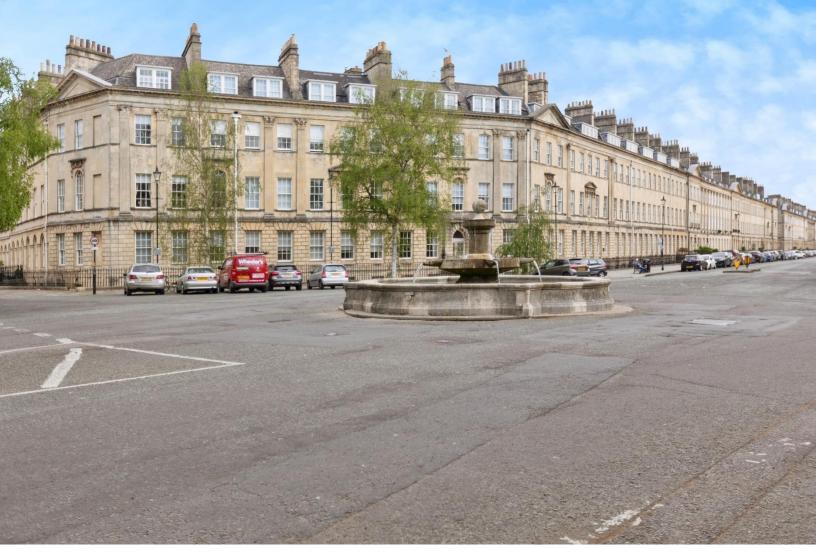

## Location

Laura Place comprises a square of four grand terraces with central fountain at the south-west end of Great Pulteney Street. The city centre shopping streets are immediately to the west via Pulteney Bridge. There is metered parking in Laura Place and parts of nearby roads. Businesses here can apply for up to 2 on-street visitor parking permits in "Zone 1".