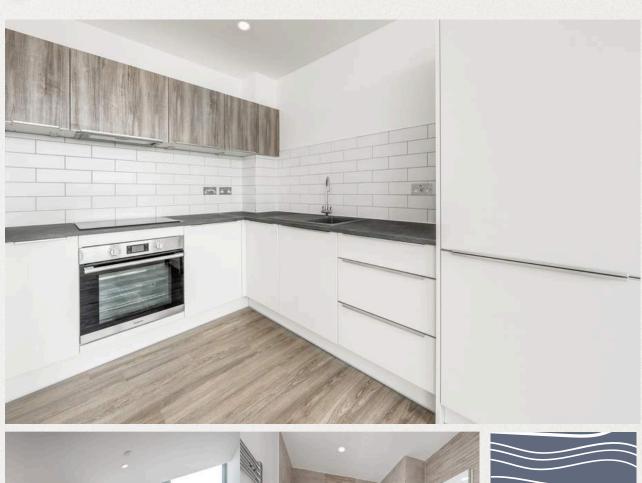

Fibre broadband

Ocean House has been designed for 2024 living. Our residents are looking for a modern apartment which comes packed with features and perfectly designed for modern life.

The building is a collection of 85 openplan 1 and 2 bedroom apartments, flooded with light and enjoying a range of beautiful views across the town and coastline. All apartments have fitted kitchens with integrated appliances, fitted blinds, luxurious bathroom suites and high specification finishes.