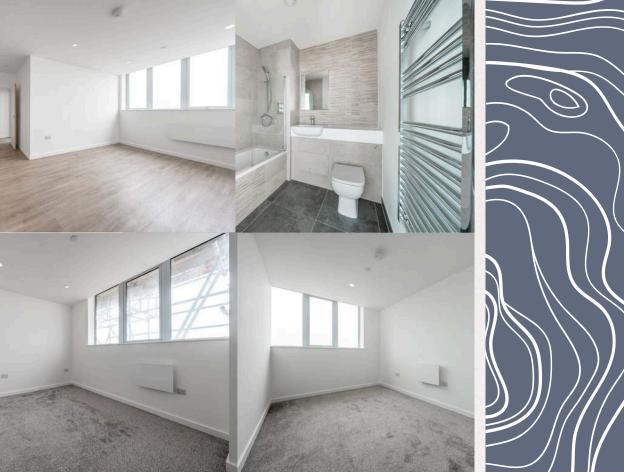

Fibre broadband

Ocean House has been designed for 2024 living. Our residents are looking for a modern apartment which comes packed with features and perfectly designed for modern life.

The building is a collection of 85 openplan 1 and 2 bedroom apartments, flooded with light and enjoying a range of beautiful views across the town and coastline. All apartments have fitted kitchens with integrated appliances, fitted blinds, luxurious bathroom suites and high specification finishes.