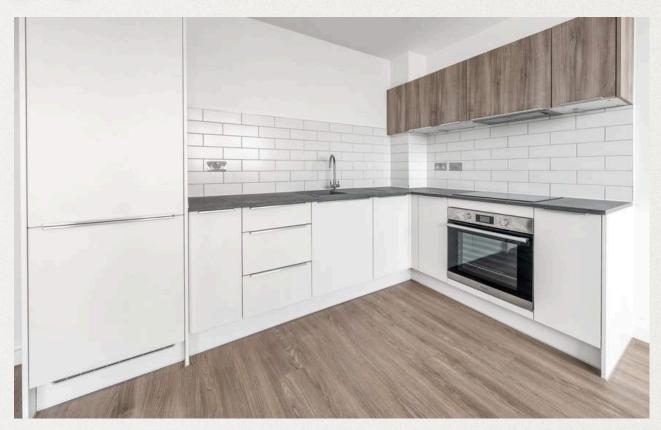

Fibre broadband

Ocean House has been designed for 2024 living. Our residents are looking for a modern apartment which comes packed with features and perfectly designed for modern life.

The building is a collection of 85 openplan 1 and 2 bedroom apartments, flooded with light and enjoying a range of beautiful views across the town and coastline. All apartments have fitted kitchens with integrated appliances, fitted blinds, luxurious bathroom suites and high specification finishes.