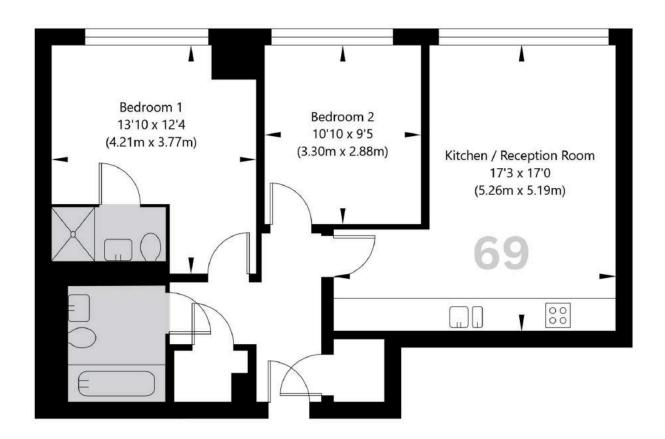

Gross Internal Floorplan Approx. 40.54 sqm. / 436 sqft. This generous one bedroom apartment with full bathroom, delivers ultra modern features and open-plan style.

Gross Internal Floorplan Approx. 66.17sqm. / 712 sqft. This beautiful open plan apartment deliver two double bedrooms, generous family bathroom and ensuite shower room.