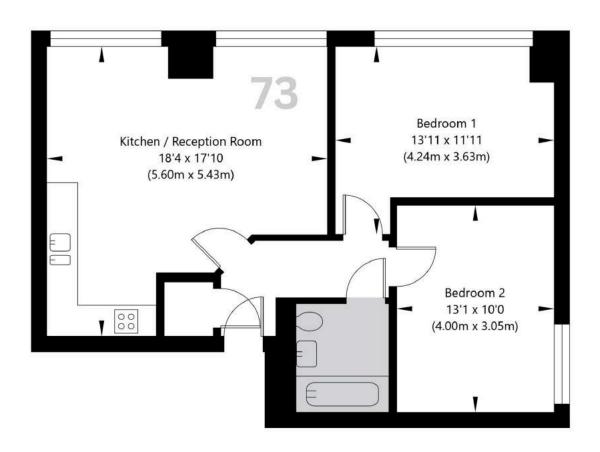

Tenth Floor
Gross Internal Floorplan
Approx. 62.63sqm. / 674 sqft.X
North East Facing

This apartment includes a generous open-plan living / dining and kitchen area, two double bedrooms, family bathroom and ensuite shower room.