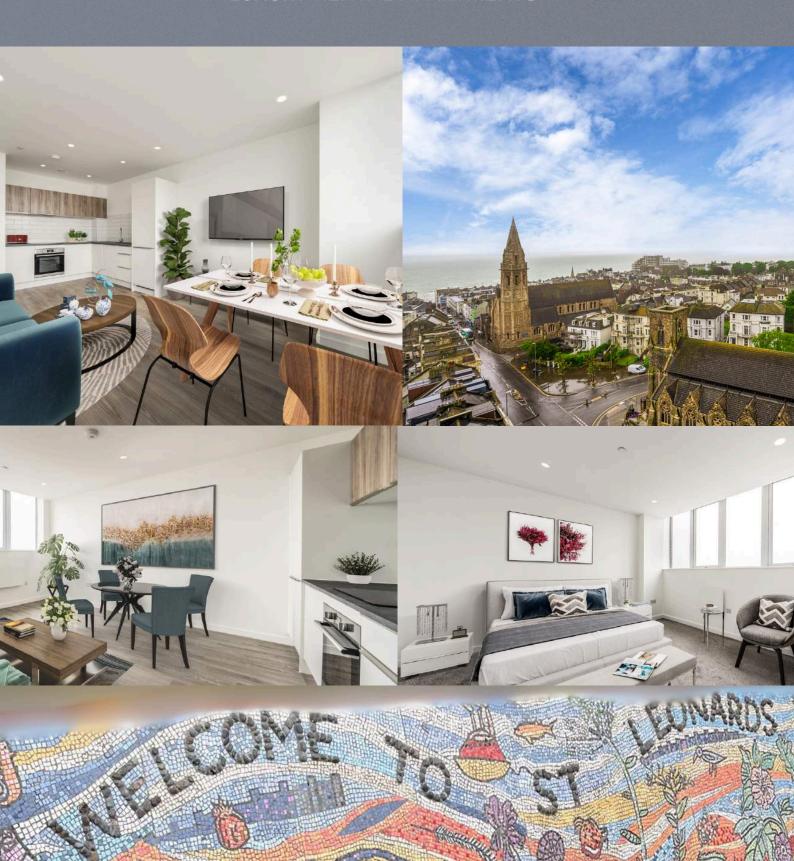

Fibre broadband

Ocean House has been designed for 2024 living. Our residents are looking for a modern apartment which comes packed with features and perfectly designed for modern life.

The building is a collection of 85 openplan 1 and 2 bedroom apartments, flooded with light and enjoying a range of beautiful views across the town and coastline. All apartments have fitted kitchens with integrated appliances, fitted blinds, luxurious bathroom suites and high specification finishes.

## LOCAL AREA

St Leonards-on-sea is a charming seaside town in East Sussex. Living in the town you be welcomed into a vibrant creative community with a unique neighbourhood of independent businesses and beautiful outdoor spaces. Picture-perfect seaside views are the backdrop for excellent restaurants, contemporary cafes, brilliant boutiques and all your modern conveniences. St Leonards also boasts a lively arts and music scene, with galleries, studios, festivals, and venues that give the town an offbeat, laidback spirit.