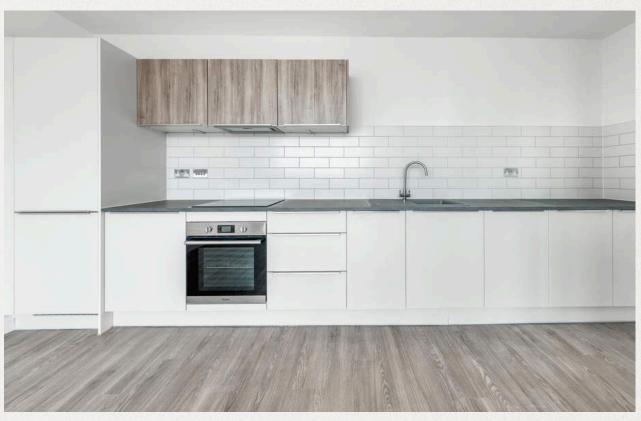

Fibre broadband

Ocean House has been designed for 2024 living. Our residents are looking for a modern apartment which comes packed with features and perfectly designed for modern life.

The building is a collection of 85 openplan 1 and 2 bedroom apartments, flooded with light and enjoying a range of beautiful views across the town and coastline. All apartments have fitted kitchens with integrated appliances, fitted blinds, luxurious bathroom suites and high specification finishes.