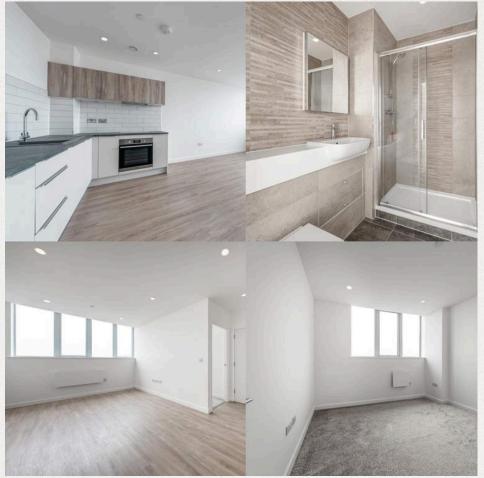

#### 1 BED / SHOWER ROOM

Gross Internal Floorplan Approx. 38.33 sqm. / 413 sqft. An ultra modern, well equipped one bedroom apartment which provides comfortable open-plan living and convenience.

#### 1 BED / SHOWER ROOM

B

Gross Internal Floorplan Approx. 51.42 sqm. / 553 sqft. This is a generous one bedroom apartment with large bedroom, full bathroom, that delivers ultra modern features and open-plan style.