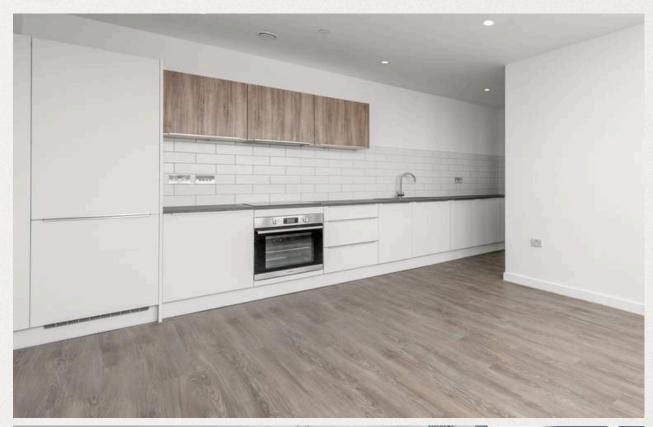

Fibre broadband

Ocean House has been designed for 2024 living. Our residents are looking for a modern apartment which comes packed with features and perfectly designed for modern life.

The building is a collection of 85 openplan 1 and 2 bedroom apartments, flooded with light and enjoying a range of beautiful views across the town and coastline. All apartments have fitted kitchens with integrated appliances, fitted blinds, luxurious bathroom suites and high specification finishes.