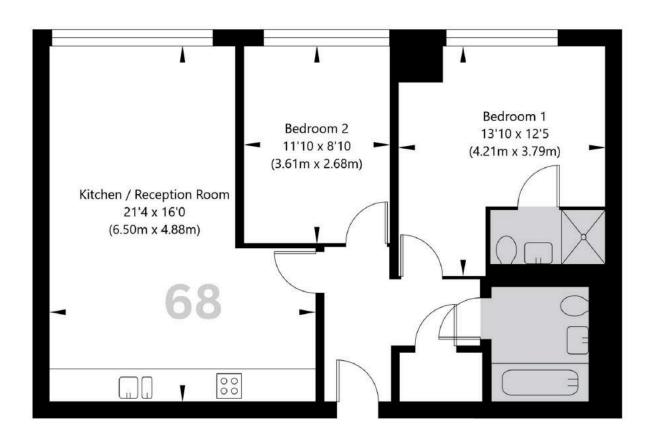

Gross Internal Floorplan Approx. 40.54 sqm. / 436 sqft. This generous one bedroom apartment with full bathroom, delivers ultra modern features and open-plan style.

Gross Internal Floorplan Approx. 66.17sqm. / 712 sqft. This beautiful open plan apartment deliver two double bedrooms, generous family bathroom and ensuite shower room.