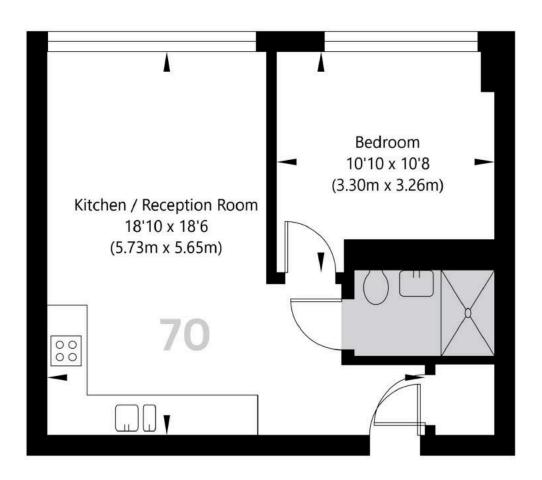

#### 1 BED / SHOWER ROOM

Gross Internal Floorplan Approx. 38.33 sqm. / 413 sqft. An ultra modern, well equipped one bedroom apartment which provides comfortable open-plan living and convenience.