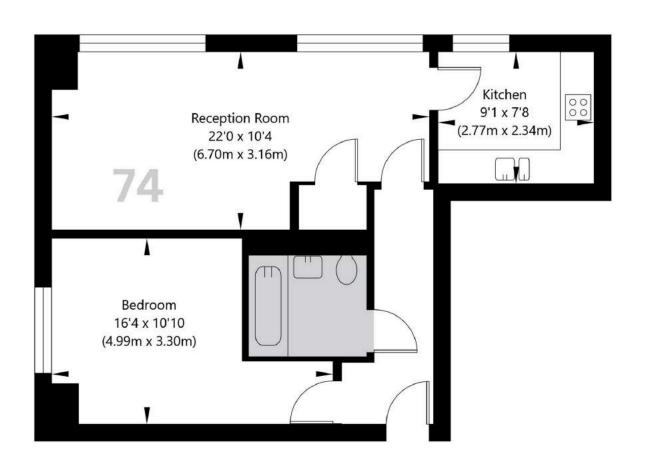

#### 1 BED / SHOWER ROOM

Gross Internal Floorplan Approx. 38.33 sqm. / 413 sqft. An ultra modern, well equipped one bedroom apartment which provides comfortable open-plan living and convenience.