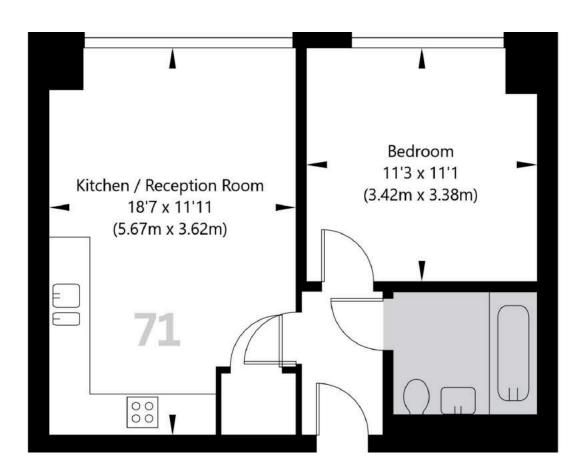

#### 1 BED / SHOWER ROOM

Gross Internal Floorplan Approx. 38.33 sqm. / 413 sqft. An ultra modern, well equipped one bedroom apartment which provides comfortable open-plan living and convenience.