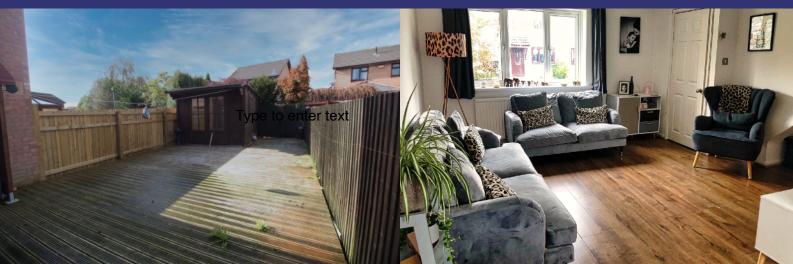

#### Living Room 12' 9"x 12' 5" (3.90 x 3.80m)

A generously proportioned reception room with through access to dinning area and to kitchen. This room offers the ideal environment for all the family to relax and enjoy. Complete with telephone and TV points, a radiator and wood laminate flooring. Leading through archway to

#### Outside

Front - Pathway through lawned area from the road to the front entrance.

Rear Garden - The uPVC glazed door from the kitchen, lead to the rear garden. The whole garden is decked and stretches across the house providing the ideal location for a for some 'al fresco dining' and those summer barbecues.