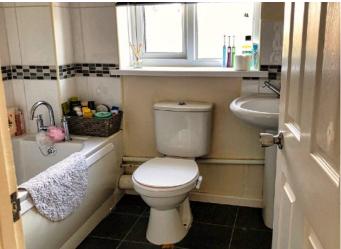

#### Family Bathroom 6' 9"x6' 2" (2.07 x 1.90m)

A white bathroom suite with shower over the bath, complete with low level toilet and sink and rear aspect obscured uPVC double glazed window to the rear.