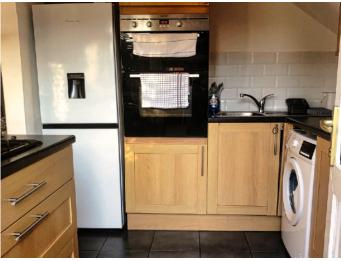

#### Kitchen 8' 10" x 7' 9" (2.70 x 2.38m)

With rear aspect uPVC windows overlooking the garden and side aspect, this well appointed kitchen has plenty of natural daylight. Fitted with a range of base and eye level units with ample work surface area incorporating a stainless steel bowl and drainer sink unit with tap over. Inset four ring gas hob with integrated oven and grill. Plumbed for a dishwasher and washer/dryer, plus room for a freestanding fridge/freezer. The kitchen provides the ideal environment to prepare food for those everyday family meals.