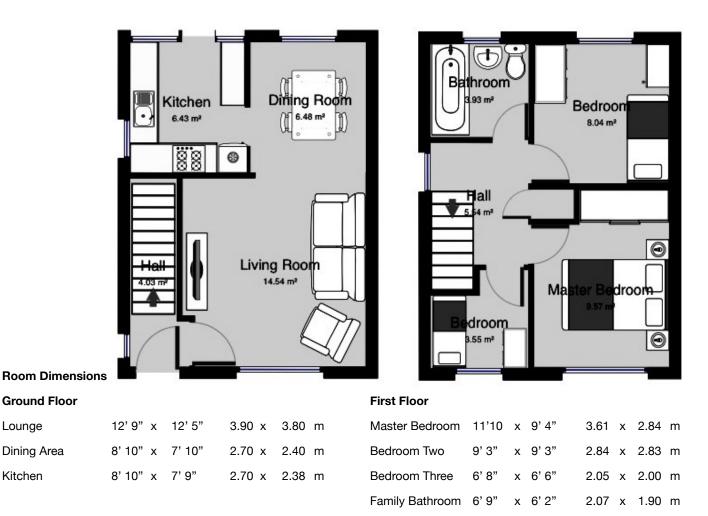

#### The Accommodation comprises

**Entrance Hallway** - Entered via uPVC double glazed door. Staircase rising to the first floor. Wall radiator. Door to lounge.

#### Living Room 12' 9"x 12' 5" (3.90 x 3.80m)

A generously proportioned reception room with through access to dinning area and to kitchen. This room offers the ideal environment for all the family to relax and enjoy. Complete with telephone and TV points, a radiator and wood laminate flooring. Leading through archway to

#### Dining Area 8' 10" x 7' 10" (2.70 x 2.40m)

With rear aspect this room is ideal for those special family occasions with wood laminate flooring and uPVC double glazed windows overlooking the rear garden.

#### Kitchen 8' 10" x 7' 9" (2.70 x 2.38m)

With rear aspect uPVC windows overlooking the garden and side aspect, this well appointed kitchen has plenty of natural daylight. Fitted with a range of base and eye level units with ample work surface area incorporating a stainless steel bowl and drainer sink unit with tap over. Inset four ring gas hob with integrated oven and grill. Plumbed for a dishwasher and washer/dryer, plus room for a freestanding fridge/freezer. The kitchen provides the ideal environment to prepare food for those everyday family meals.

#### **First Floor Landing**

A spacious and light open landing area with cream carpet providing access to all 3 bedrooms & family bathroom, airing cupboard and access to the loft where the combo boiler is located.

#### Master Bedroom 11'10 x 9' 4" (3.61x 2.84m)

Fitted with built-in three door wardrobes, this spacious master bedroom offers ample storage, currently used as a twin bed room. With radiator and front aspect uPVC window.

#### Bedroom Two 9' 3"x 9' 3" (2.84 x 2.83m)

This larger than average rear aspect room offers ample space for double bed.

#### Bedroom Three 6' 8"x 6' 6" (2.05 x 2.00m)

This front aspect bedroom is an ideal child's bedroom.

#### Family Bathroom 6' 9"x6' 2" (2.07 x 1.90m)

A white bathroom suite with shower over the bath, complete with low level toilet and sink and rear aspect obscured uPVC double glazed window to the rear.