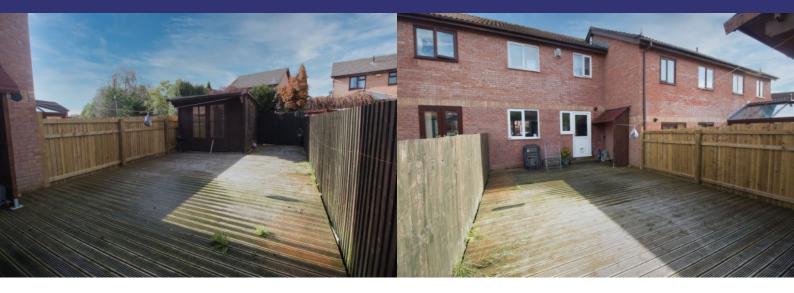

#### Outside

Front - Pathway through lawned area from the road to the front entrance.

Rear Garden - The uPVC glazed door from the kitchen, lead to the rear garden. The whole garden is decked and stretches across the house providing the ideal location for a for some 'al fresco dining' and those summer barbecues.