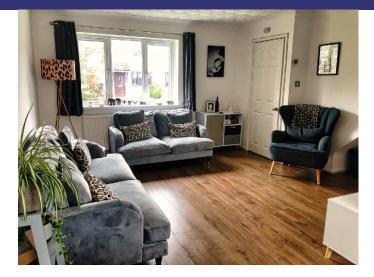

#### Living Room 12' 9"x 12' 5" (3.90 x 3.80m)

A generously proportioned reception room with through access to dinning area and to kitchen. This room offers the ideal environment for all the family to relax and enjoy. Complete with telephone and TV points, a radiator and wood laminate flooring. Leading through archway to