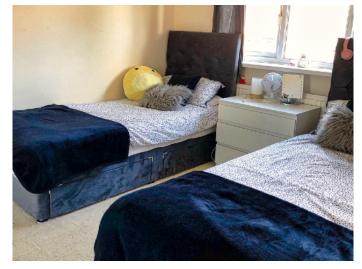

#### Master Bedroom 11'10 x 9' 4" (3.61x 2.84m)

Fitted with built-in three door wardrobes, this spacious master bedroom offers ample storage, currently used as a twin bed room. With radiator and front aspect uPVC window.

#### Bedroom Two 9' 3"x 9' 3" (2.84 x 2.83m)

This larger than average rear aspect room offers ample space for double bed.