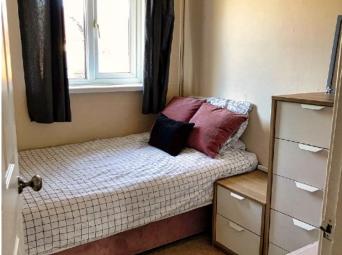

#### Bedroom Three 6' 8"x 6' 6" (2.05 x 2.00m)

This front aspect bedroom is an ideal child's bedroom.