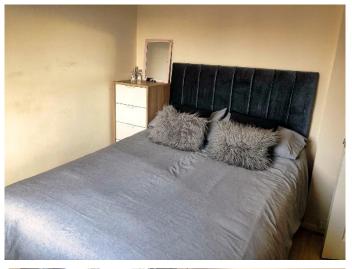

#### Master Bedroom 11'10 x 9' 4" (3.61x 2.84m)

Fitted with built-in three door wardrobes, this spacious master bedroom offers ample storage, currently used as a twin bed room. With radiator and front aspect uPVC window.