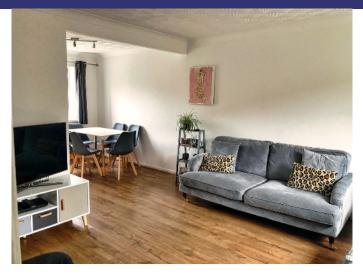

#### Living Room 12' 9"x 12' 5" (3.90 x 3.80m)

A generously proportioned reception room with through access to dinning area and to kitchen. This room offers the ideal environment for all the family to relax and enjoy. Complete with telephone and TV points, a radiator and wood laminate flooring. Leading through archway to

#### Dining Area 8' 10" x 7' 10" (2.70 x 2.40m)

With rear aspect this room is ideal for those special family occasions with wood laminate flooring and uPVC double glazed windows overlooking the rear garden.