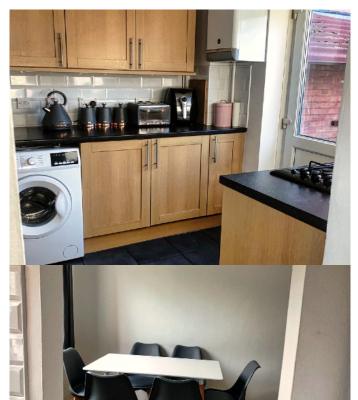

#### Kitchen 8' 10" x 7' 9" (2.70 x 2.38m)

With rear aspect uPVC windows overlooking the garden and side aspect, this well appointed kitchen has plenty of natural daylight. Fitted with a range of base and eye level units with ample work surface area incorporating a stainless steel bowl and drainer sink unit with tap over. Inset four ring gas hob with integrated oven and grill. Plumbed for a dishwasher and washer/dryer, plus room for a freestanding fridge/freezer. The kitchen provides the ideal environment to prepare food for those everyday family meals.