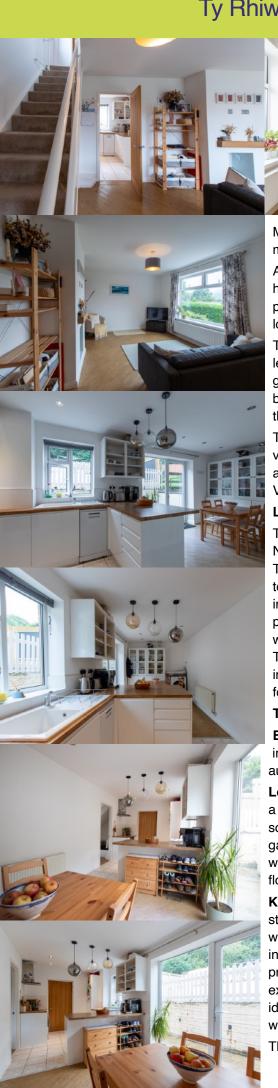

**Lounge -** Entered via a wooden door, the lounge is laid to laminate flooring with a wall mounted radiator providing heat on those cold winter nights, power sockets, T.V point and a UPVC double glazed window overlooking the front garden and amazing views of the "Garth" beyond. The lounge also has a wooden door leading through into the Kitchen/Diner. Plus stairs rising to the first floor.

**Kitchen/Diner** - Entered via a wooden door from the lounge, the kitchen/diner is stunningly fitted with quality wall and base units with ample storage, drawers and worktop over, double Stainless steal sink, space for a slim dishwasher, and integrated fridge freezer, tiled flooring providing the ideal environment for producing those perfect family meals. Electric Hob and electric oven, overhead extractor fan. Dividing the kitchen area and the dining area is a breakfast bar, ideal for grabbing those quick bits to eat in the morning, or enjoying a glass of wine whilst the chef prepares the evening meal.

The Dining Area is the perfect space for family meals with lovely views through

## Ty Rhiw, Taffs Well, Cardiff, CF15 7RW

the patio door over the rear garden. The uPVC double glazed door leading to the rear garden, allows you to welcome the outdoors in, whilst enjoying your family meals on those warm Summer evenings. The room has tiled flooring, a wall mounted radiator and electrical sockets.

Utility Room - Space for your washing machine and tumble dryer, plus extra storage. Access to the side of the property via a glazed uPVC door.

Cloakroom - With two piece modern white suite comprising a low level toilet, wash basin and a wall mounted radiator and obscured glazed window to the