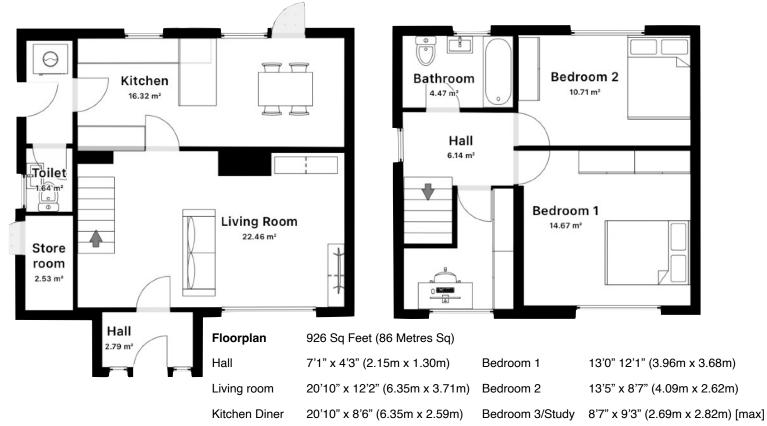

The property comprises of a lounge, kitchen/dining room with glazed door leading to the rear garden, modern kitchen, utility room and cloakroom to the ground floor and to the first floor can be found three bedrooms and a family bathroom. The property further boasts gas central heating and double glazing throughout.

### The Accommodation comprises

**Entrance porch** - Entered via a composite door with double glazed glass panel inserts and two uPVC windows. A perfect barrier to keep the cold out on chilly autumn evenings.

**Lounge -** Entered via a wooden door, the lounge is laid to laminate flooring with a wall mounted radiator providing heat on those cold winter nights, power sockets, T.V point and a UPVC double glazed window overlooking the front garden and amazing views of the "Garth" beyond. The lounge also has a wooden door leading through into the Kitchen/Diner. Plus stairs rising to the first floor.

**Kitchen/Diner** - Entered via a wooden door from the lounge, the kitchen/diner is stunningly fitted with quality wall and base units with ample storage, drawers and worktop over, double Stainless steal sink, space for a slim dishwasher, and integrated fridge freezer, tiled flooring providing the ideal environment for producing those perfect family meals. Electric Hob and electric oven, overhead extractor fan. Dividing the kitchen area and the dining area is a breakfast bar, ideal for grabbing those quick bits to eat in the morning, or enjoying a glass of wine whilst the chef prepares the evening meal.

Utility Room - Space for your washing machine and tumble dryer, plus extra storage. Access to the side of the property via a glazed uPVC door.

Cloakroom - With two piece modern white suite comprising a low level toilet, wash basin and a wall mounted radiator and obscured glazed window to the

First Floor Landing - Stairs rising from the lounge, fitted carpets, doors to all first floor rooms and loft hatch.

Bedroom 1 - An extremely attractive Master double bedroom, to the front, TV point and uPVC double glazed window over looking stunning views. This bedroom provides the ideal environment to relax and provide the perfect nights sleep. With space for a double wardrobe and two chests of drawers and radiator. With uninterrupted views of the Garth mountain.

**Bedroom 2 -** Double bedroom, window to rear, with pendant lighting. With space for a double wardrobe, (currently used as a child's bedroom).

**Bedroom 3 -** Another bedroom, window to front. An ideal guest bedroom, Childs nursery or a perfect study, which it's currently being utilised for.

Family Bathroom - A well-proportioned stylish family bathroom with fully tiled walls and flooring, panelled bath and shower over, toilet, hand wash basin, obscure uPVC double glazed window to the rear, and wall mounted radiator.