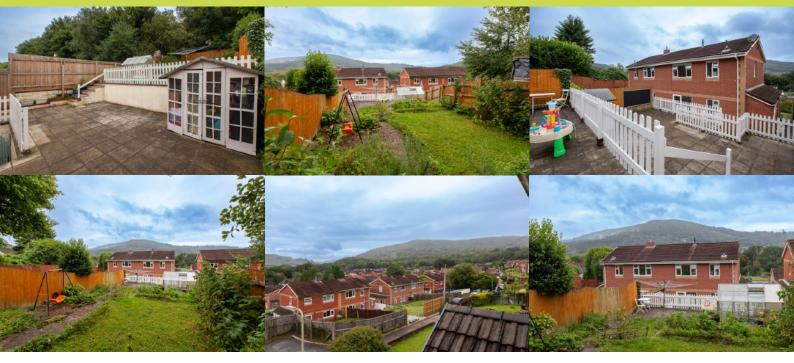

The property benefits from uninterrupted views of the Garth Mountain, and the very popular Taff trail is on your doorstep to explore the outdoors with gate access from the rear garden. The perfect first time buy with no onward chain. Viewing highly recommended.

### Externally

Outside Front - Open plan frontage - Shared steps leading to entrance. Area laid to lawn with a side gate which gives access to the rear garden. Beautiful uninterrupted views of the Garth mountain to enjoy.

Rear Garden - An excellent size multi level rear garden awaits you with wooden fence boundaries. Immediately outside the patio doors is a paved patio with the lawned grass area to the rear of the garden, perfect for children to enjoy warm summer evenings with a mature garden that has been lovingly created by the present owners, Towards the rear of the garden lies a gate leading up to Taff trail and woodland beyond, ideal for those small children to explore or the family pet of the property to enjoy.

The tiered patios provide the perfect spot for Summer bbg's and al fresco dining. Home also to the outside shed and children's trampoline.

Wooden gate leading to the front garden. Separate hot water and cold water tap. Storage shed to side. Low maintenance garden.