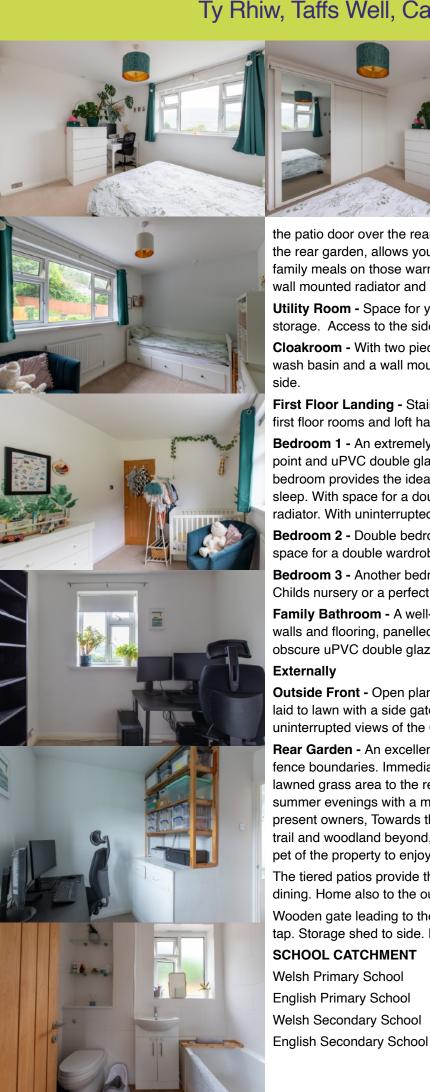

First Floor Landing - Stairs rising from the lounge, fitted carpets, doors to all first floor rooms and loft hatch.

Bedroom 1 - An extremely attractive Master double bedroom, to the front, TV point and uPVC double glazed window over looking stunning views. This bedroom provides the ideal environment to relax and provide the perfect nights sleep. With space for a double wardrobe and two chests of drawers and radiator. With uninterrupted views of the Garth mountain.

**Bedroom 2 -** Double bedroom, window to rear, with pendant lighting. With space for a double wardrobe, (currently used as a child's bedroom).

**Bedroom 3 -** Another bedroom, window to front. An ideal guest bedroom, Childs nursery or a perfect study, which it's currently being utilised for.

Family Bathroom - A well-proportioned stylish family bathroom with fully tiled walls and flooring, panelled bath and shower over, toilet, hand wash basin, obscure uPVC double glazed window to the rear, and wall mounted radiator.