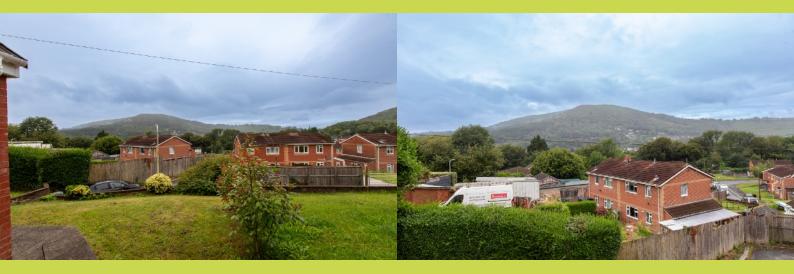

The property benefits from uninterrupted views of the Garth Mountain, and the very popular Taff trail is on your doorstep to explore the outdoors with gate access from the rear garden. The perfect first time buy with no onward chain. Viewing highly recommended.

Rear Garden - An excellent size multi level rear garden awaits you with wooden fence boundaries. Immediately outside the patio doors is a paved patio with the lawned grass area to the rear of the garden, perfect for children to enjoy warm summer evenings with a mature garden that has been lovingly created by the present owners, Towards the rear of the garden lies a gate leading up to Taff trail and woodland beyond, ideal for those small children to explore or the family pet of the property to enjoy.