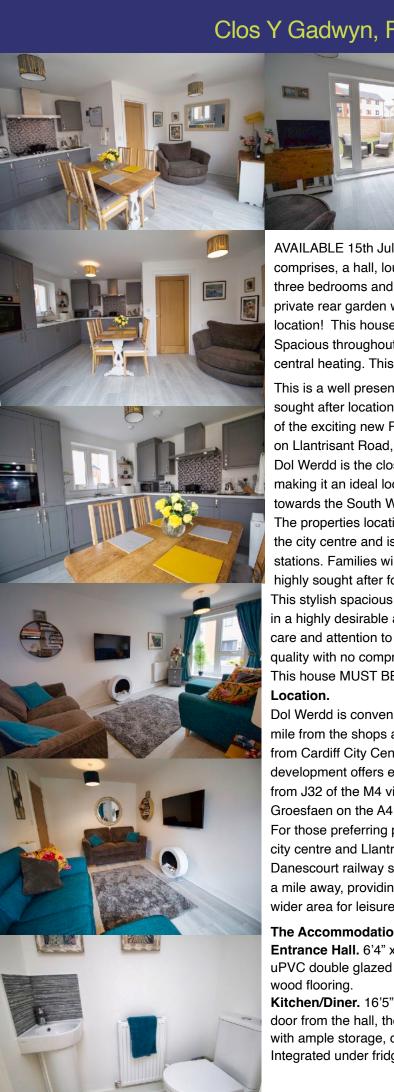

#### The Accommodation comprises

Entrance Hall. 6'4" x 18'6" (1.94m x 5.65m). Via composite front door and uPVC double glazed window to front, radiator, plastered ceiling, quality grey

Kitchen/Diner. 16'5" X 13'1" (5.00m x 3.98m) [max]. Entered via wooden door from the hall, the kitchen/diner is fitted with quality wall and base units with ample storage, drawers and worktop over, double stainless steel sink, Integrated under fridge freezer, dishwasher and washer/dryer with quality

## Clos Y Gadwyn, Fairwater, CF5 2FB

wood flooring is continued from the hall. The kitchen provides the ideal environment for producing those perfect family meals. Five ring gas hob and electric oven, overhead extractor chimney.

The Dining Area. Is the perfect space for family meals with lovely views through the patio doors over the rear garden. The uPVC double glazed French doors leading to the rear garden, allow you to welcome the outdoors in, whilst enjoying your family meals on warm Summer evenings. The room has the same quality wood flooring as the rest of the ground floor, a wall mounted radiator and electrical sockets. Plastered ceiling throughout with two pendant light fittings. There is even enough room for a "snuggle" chair and tv.

**Lounge.** 9'1" x 15'7" (2.77m x 4.75m). Entered via a wooden door. The lounge is laid with the same quality grey wooden flooring, a wall mounted radiator offering ample heating on those cold winter nights, power sockets, T.V point and a uPVC double glazed window overlooking the front. This is an ideal space for the children and family to relax and enjoy quality family time together.