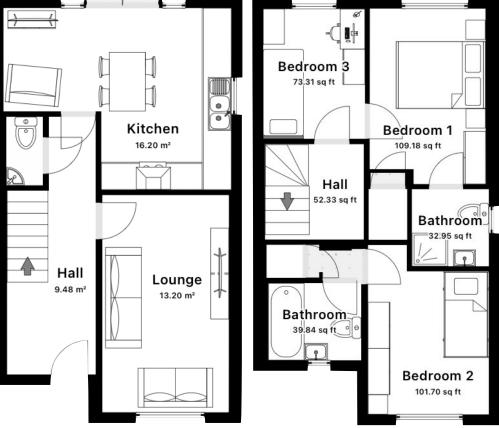

### **Floorplan**

### **Room Dimensions**

Entrance hall. 6'4" x 18'6" (1.94m x 5.65m)

Lounge. 9'1" x 15'7" (2.77m x 4.75m)

Kitchen/Diner 16'5" X 13'1" (5.00m x 3.98m) [max]

Downstairs WC. (0.80m x 1.50m)

Bedroom One. 8'8" x 13'1" (2.62m x 4.00m)

Bedroom Two. 12'8" x 9'0" (2.71m x 3.85m) [max]

Bedroom Three. 7'7" x 9'8" (2.31m x 2.95m)

Family Bathroom. 6'11" x 5'9" (2.11m x 1.75m)

Move2here Limited have not tested any apparatus, equipment, fitting or service and therefore cannot confirm that they are in working order. Any perspective buyer is advised to obtain verification from their solicitor/ surveyor. These particulars do not constitute any part of an offer of contract. No responsibility is accepted as to the accuracy of these particulars or statements made by our staff concerning the above property. Any intending purchaser must satisfy themselves as to the correctness of such statements and these particulars. All negotiations are to be conducted through move2here limited. Please note that nothing in these particulars is intended to indicate that any carpets, curtains, furnishings or fittings, electrical or otherwise or any other fixtures not expressly included from part of the property offered for sale. In order to assist our buyers we offer a confidential independent mortgage advisor service without obligation or charge. Our mortgage specialist are available at any time see you at your convenience at your existing