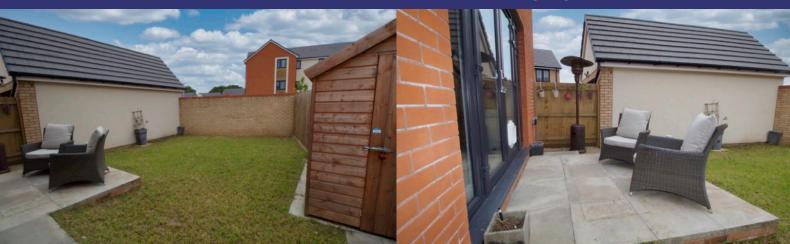

### **Outside**

Front Garden Driveway to side, off road parking, with shrub beds, side gate to rear.

Rear Garden Private rear garden predominantly laid with lawn, a patio area and a garden shed. The uPVC glazed patio doors from the kitchen/diner, lead directly to the rear garden, creating the ideal spot for some 'al fresco dining' and summer barbecues. With side access to the front, perfect for bringing the dog home after muddy walks and access to the front driveway. This low maintenance rear garden is waiting for its first tenants to enjoy it.