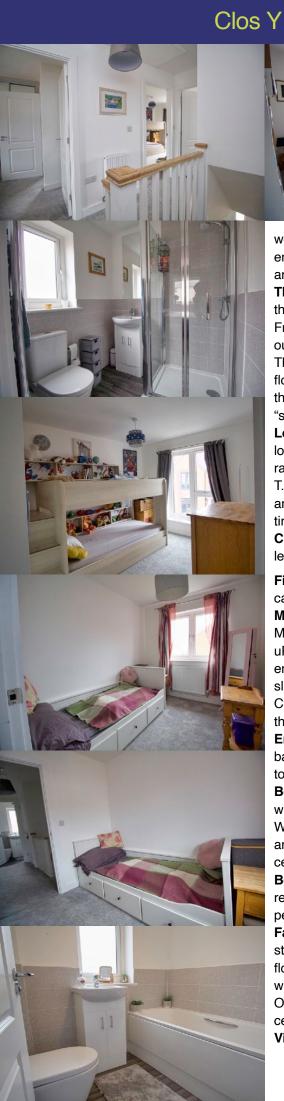

Cloakroom/WC. (0.80m x 1.50m). Modern white suite comprising low level W.C, wash hand basin, radiator and extractor fan.

**First Floor Landing.** Stairs rising from the entrance hallway, fitted grey carpets, doors to all first floor rooms and loft hatch.

Master Bedroom. 8'8" x 13'1" (2.62m x 4.00m). An extremely attractive Master double bedroom, to the rear, TV point and radiator under the front uPVC double glazed window. This bedroom provides the ideal environment to relax and provide the perfect nights sleep. With built in sliding double wardrobe and space for all your storage needs. Fitted Carpet, a great room for anyone to relax and recharge their batteries for the next day. Plastered ceiling with central pendant light fitting.

**En-Suite.** A Fitted modern bathroom comprising low level W.C, wash hand basin, with walk-in shower cubicle, obscure glass window to side, wall tiling to splash back areas, extractor fan and towel rail.

**Bedroom 2. 12'8" x 9'0" (2.71m x 3.85m) [max].** This double bedroom, with window to front is an ample size for a guest bedroom or Childs room. With space for all your storage needs. Fitted Carpet, a great room for anyone to relax and recharge their batteries for the next day. Plastered ceiling with central pendant light fitting.

Bedroom 3. 7'7" x 9'8" (2.31m x 2.95m). Another bedroom, window to rear. Currently used as a Childs single bedroom, but could easily be a perfect home office. Plastered ceiling with central pendant light fitting. Family Bathroom. 6'11" x 5'9" (2.11m x 1.75m). A well-proportioned stylish family bathroom with part tiled walls, vinyl water proof wood effect flooring, panelled bathtub and shower over. Built in vanity unit houses the wash hand basin with storage cupboards below and low level toilet. Obscured uPVC double glazed window to the front, Plastered ceiling with central light fitting and wall mounted radiator.