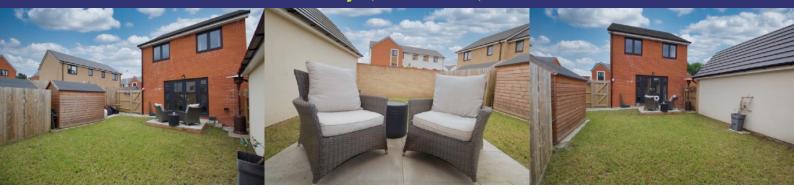

### **Outside**

Front Garden Driveway to side, off road parking, with shrub beds, side gate to rear.

Rear Garden Private rear garden predominantly laid with lawn, a patio area and a garden shed. The uPVC glazed patio doors from the kitchen/diner, lead directly to the rear garden, creating the ideal spot for some 'al fresco dining' and summer barbecues. With side access to the front, perfect for bringing the dog home after muddy walks and access to the front driveway. This low maintenance rear garden is waiting for its first tenants to enjoy it.