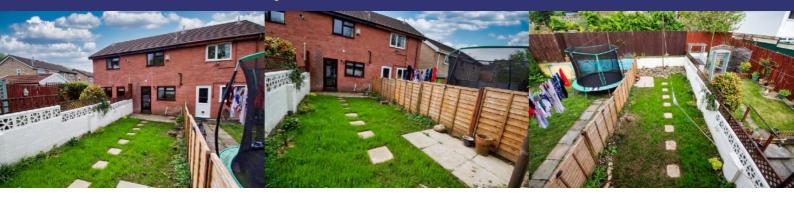

# Glan-y-ffordd, Taffs Well, CF15 7SJ

An ideal opportunity to rent this two bedroom terrace house set on a very popular road in Tass Well. The property briefly comprises entrance hallway, kitchen and lounge/diner. There are two bedrooms, and family bathroom to the first floor. Outside there is an enclosed rear garden and off road parking for two cars. Gas central heating.

#### **Outside**

An enclosed garden with a small paved patio area directly outside the rear door from the kitchen, provides the perfect spot for some Al fresco dining with the remaining garden predominantly laid to lawn with wooden boundary fences to one side and brick built wall to the other. The front of the property has two driveways with off street parking for two cars. The front gardens are predominately lawned.