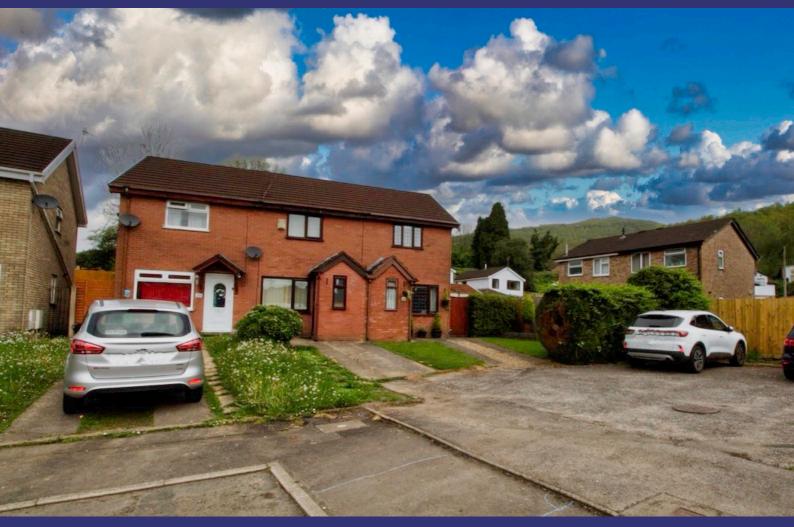

# TO LET Glan-y-ffordd, Taffs Well, CF15 7SJ

Available NOW | Immaculate 2 Bedroom Mid Link Terrace | Redecorated throughout | Large Lounge Stunning NEW Fitted Kitchen & NEW Fitted Family Bathroom | Off Road Parking for two cars Ideal First Home | Close to Local Amenities | Professional Property | Viewing Highly Recommended

# Glan-y-ffordd, Taffs Well, CF15 7SJ

An ideal opportunity to rent this two bedroom terrace house set on a very popular road in Tass Well. The property briefly comprises entrance hallway, kitchen and lounge/diner. There are two bedrooms, and family bathroom to the first floor. Outside there is an enclosed rear garden and off road parking for two cars. Gas central heating.

This two bedroom semi detached house is located in a highly desirable area of just north of the city. The property has been decorated and refurbished to a high standard and comprises kitchen and lounge/diner to the ground floor, while upstairs are two double bedrooms and family bathroom. Externally there is a good size garden to the rear with paved patio and off street parking for two cars. This property is in excellent condition throughout having recently had a full make over and viewing is highly recommended. Available in NOW, Unfurnished.

#### **Outside**

An enclosed garden with a small paved patio area directly outside the rear door from the kitchen, provides the perfect spot for some Al fresco dining with the remaining garden predominantly laid to lawn with wooden boundary fences to one side and brick built wall to the other. The front of the property has two driveways with off street parking for two cars. The front gardens are predominately lawned.