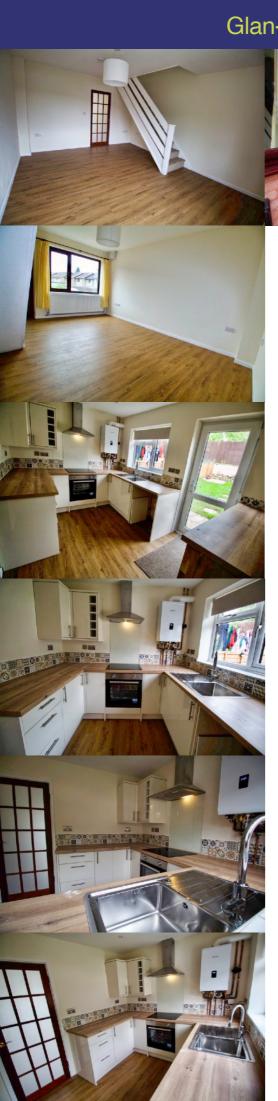

Living Room.

12'1" x 14'8" (3.66m x 4.47m)

Entered via hallway, the lounge is laid with new laminate wooden flooring with a wall mounted radiator offering ample heating on those

# Glan-y-ffordd, Taffs Well, CF15 7SJ

cold winter nights, power sockets, T.V point and two uPVC double glazed window overlooking the front garden. The living space provides space for a sofa and a dining table if so wished. This is an ideal space for the new tenants to relax and enjoy quality time together. Stairs within the room rise to the first floor.

From the living room a door open through into the Kitchen,

### Kitchen.

### 12'1" x 8'3" (3.66m x 2.52m)

Painted walls, plastered ceiling, with Laminate wooden flooring, this NEW stylish kitchen has ample storage. Double glazed uPVC window to the rear and door leading out to the rear garden and small patio. White walls with wall and base kitchen units with complementary work surface over and tiled splash back. Sink and drainer with mixer tap. Four ring hob, single electric oven, space for a fridge/freezer and a washing machine (not included).

Breakfast area. A great use of space providing the ideal spot for a quick bite to eat.

Stairs rise from the first floor from the lounge, to both bedrooms and family bathroom.