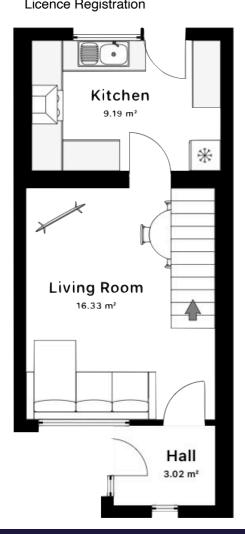

### **Floorplan**

Entrance

6'5" x 5"1" (1.96m x1.54m)

Living Room.

12'1" x 14'8" (3.66m x 4.47m)

Kitchen.

12'1" x 8'3" (3.66m x 2.52m)

Bedroom 1.

## A MUST SEE PROPERTY!!!!

The Accommodation comprises

Entrance.

6'5" x 5"1" (1.96m x1.54m)

Via Upvc front door, painted walls, with plastered ceiling with tiled flooring, and window to the front, hooks for your coats.

Living Room.

12'1" x 14'8" (3.66m x 4.47m)

Entered via hallway, the lounge is laid with new laminate wooden flooring with a wall mounted radiator offering ample heating on those

From the living room a door open through into the Kitchen,

### Kitchen.

### 12'1" x 8'3" (3.66m x 2.52m)

Painted walls, plastered ceiling, with Laminate wooden flooring, this NEW stylish kitchen has ample storage. Double glazed uPVC window to the rear and door leading out to the rear garden and small patio. White walls with wall and base kitchen units with complementary work surface over and tiled splash back. Sink and drainer with mixer tap. Four ring hob, single electric oven, space for a fridge/freezer and a washing machine (not included).