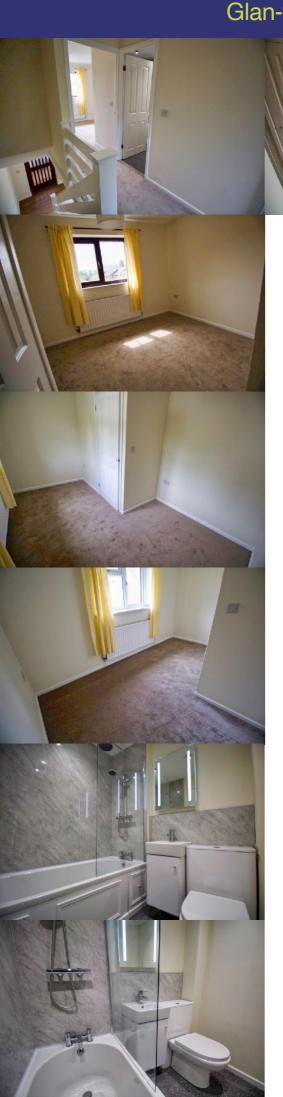

#### Bedroom 1.

# 12'1" x 10'10" (3.66m x 3.31m) [max]

Painted walls, plastered ceiling. Double glazed uPVC window to front. Single radiator panel. NEW fitted carpet, with space for all your storage needs with a built in cupboard over the stairs.

# Bedroom 2.

## 12'1" x 8'2" (3.66m x 2.50m) [max]

Painted walls, plastered ceiling. Double glazed uPVC window to rear. Single radiator panel with fitted carpet, with space for a wardrobe.

# Family Bathroom.

# 5'7" x 6'5" (1.70m x 1.95m)

All New modern there piece white suite with vanity unit housing a wash hand basin, panelled bath, mains shower a fully aqua boarded bathroom, making it easy to keep clean. Vinyl flooring. Separate Low level W.C.