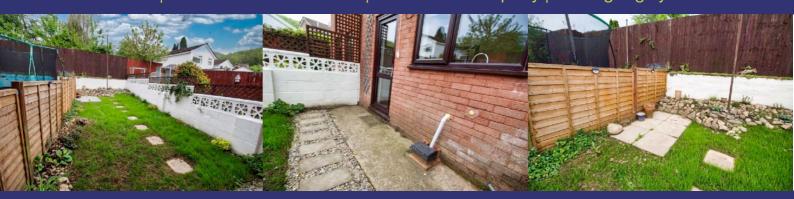

#### **Outside**

An enclosed garden with a small paved patio area directly outside the rear door from the kitchen, provides the perfect spot for some Al fresco dining with the remaining garden predominantly laid to lawn with wooden boundary fences to one side and brick built wall to the other. The front of the property has two driveways with off street parking for two cars. The front gardens are predominately lawned.