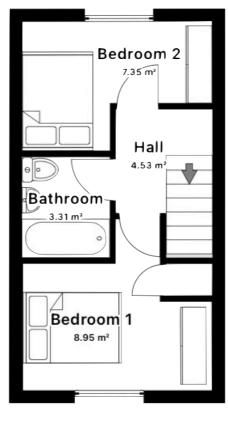

12'1" x 10'10" (3.66m x 3.31m) [max]

Bedroom 2.

12'1" x 8'2" (3.66m x 2.50m) [max]

Family Bathroom.

5'7" x 6'5" (1.70m x 1.95m)

Total floor space 52 metre square

Move2here Limited have not tested any apparatus, equipment, fitting or service and therefore cannot confirm that they are in working order. Any perspective buyer is advised to obtain verification from their solicitor/surveyor. These particulars do not constitute any part of an offer of contract. No responsibility is accepted as to the accuracy of these particulars or statements made by our staff concerning the above property. Any intending purchaser must satisfy themselves as to the correctness of such statements and these particulars. All negotiations are to be conducted through move2here limited. Please note that nothing in these particulars is intended to indicate that any carpets, curtains, furnishings or fittings, electrical or otherwise or any other fixtures not expressly included from part of the property offered for sale.

#### Bedroom 1.

# 12'1" x 10'10" (3.66m x 3.31m) [max]

Painted walls, plastered ceiling. Double glazed uPVC window to front. Single radiator panel. NEW fitted carpet, with space for all your storage needs with a built in cupboard over the stairs.

# Bedroom 2.

## 12'1" x 8'2" (3.66m x 2.50m) [max]

Painted walls, plastered ceiling. Double glazed uPVC window to rear. Single radiator panel with fitted carpet, with space for a wardrobe.

# Family Bathroom.

# 5'7" x 6'5" (1.70m x 1.95m)

All New modern there piece white suite with vanity unit housing a wash hand basin, panelled bath, mains shower a fully aqua boarded bathroom, making it easy to keep clean. Vinyl flooring. Separate Low level W.C.