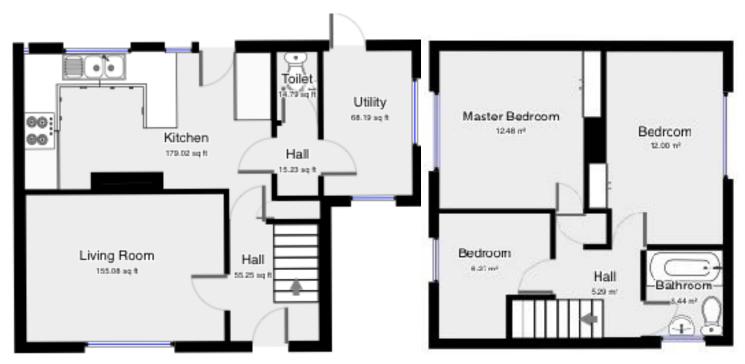

#### DIMENSIONS

#### Hall

Reception Room - 4.42m x 3.31m (14'06" x 10'10") Kitchen - 5.50m x 3.02m (18'0" X 9'11") Downstairs W/C Utility Area - 3.22m x 1.97m (10'6" X 6'5") Bedroom One - 3.62m x 3.34m (11'10" x 10'11") Bedroom Two - 4.46m x 2.65m (14'07" x 8'08") Bedroom Three - 2.79m x 2.44m (9'02" x 8'00") Bathroom - 1.98m x 1.76m (6'06" x 5'09")

Reception Room - 4.42m x 3.31m (14'06" x 10'10") Kitchen - 5.50m x 3.02m (18'0" X 9'11") Downstairs W/C Utility Area - 3.22m x 1.97m (10'6" X 6'5") Bedroom One - 3.62m x 3.34m (11'10" x 10'11") Bedroom Two - 4.46m x 2.65m (14'07" x 8'08") Bedroom Three - 2.79m x 2.44m (9'02" x 8'00") Bathroom - 1.98m x 1.76m (6'06" x 5'09")