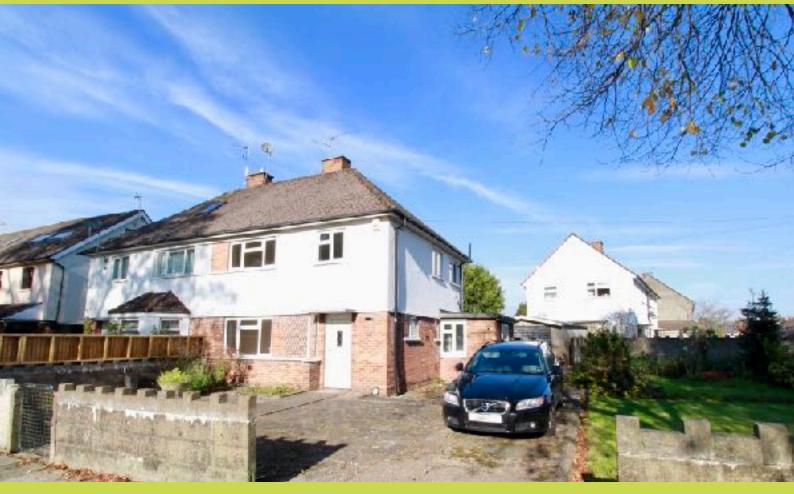

# River View, Llandaff North TO LET £1300 pcm - Unfurnished 3 Bedrooms I Refurbished Throughout I Newly Fitted Kitchen I New Carpets and Flooring

3 Bedrooms I Refurbished Throughout I Newly Fitted Kitchen I New Carpets and Flooring Double Glazed Windows I Gas Central Heating I Front, Rear and Side Gardens Easy access to Cardiff City Centre I Great Location I EPC C

## River View, Llandaff North, Cardiff, CF14 2QH

IMMACULATE 3 bed semi detached UNFURNISHED property with front, rear and side gardens. This RECENTLY refurbished property overlooks parkland with a beautiful river walk and views to Llandaff Cathedral. A traditional property that has been MODERNISED THROUGHOUT with good sized living area, NEWLY Fitted kitchen, downstairs wc, utility room, family bathroom with bath and shower over, uPVC windows, gas central heating, driveway for up to three cars and GARAGE. Easy walk to primary and secondary schools.

This 3 BEDROOM semi-detached house, located alongside the river Taff provides generous living space and TWO DOUBLE BEDROOMS, along with a great sized third. Accompanying the bedrooms upstairs we can find the family bathroom. To the rear of the property, we find a sizeable garden, along with a separate garage. To the side of the property is a SIZEABLE GARDEN along with an off road driveway.