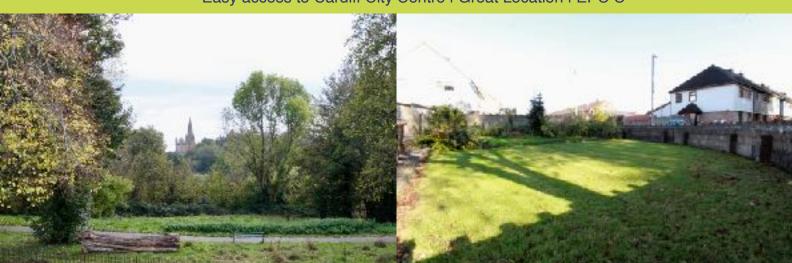

## River View, Llandaff North, Cardiff, CF14 2QH

IMMACULATE 3 bed semi detached UNFURNISHED property with front, rear and side gardens. This RECENTLY refurbished property overlooks parkland with a beautiful river walk and views to Llandaff Cathedral. A traditional property that has been MODERNISED THROUGHOUT with good sized living area, NEWLY Fitted kitchen, downstairs wc, utility room, family bathroom with bath and shower over, uPVC windows, gas central heating, driveway for up to three cars and GARAGE. Easy walk to primary and secondary schools.

#### **Rear Garden**

To the side and rear there is a good size private garden with area laid to lawn, paved sitting area and fenced boundaries ideal for some al fresco dining and summer bbq parties. To the side and front you have off road parking for up to 3 cars, plus a garage.