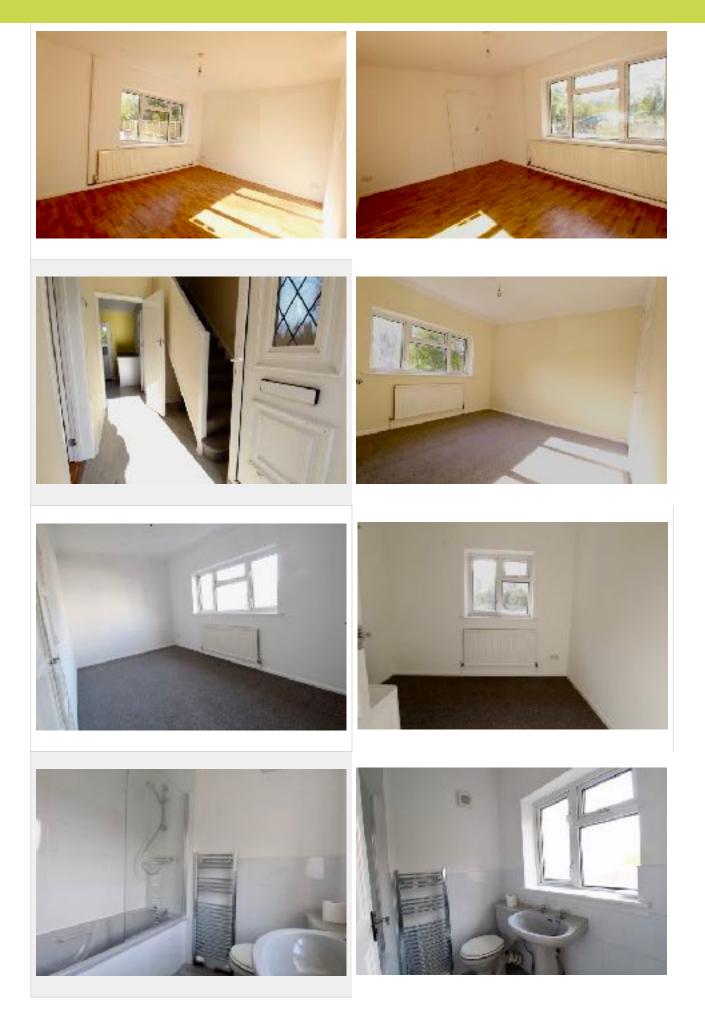

This 3 BEDROOM semi-detached house, located alongside the river Taff provides generous living space and TWO DOUBLE BEDROOMS, along with a great sized third. Accompanying the bedrooms upstairs we can find the family bathroom. To the rear of the property, we find a sizeable garden, along with a separate garage. To the side of the property is a SIZEABLE GARDEN along with an off road driveway.

#### Hall

Reception Room - 4.42m x 3.31m (14'06" x 10'10") Kitchen - 5.50m x 3.02m (18'0" X 9'11") Downstairs W/C Utility Area - 3.22m x 1.97m (10'6" X 6'5") Bedroom One - 3.62m x 3.34m (11'10" x 10'11") Bedroom Two - 4.46m x 2.65m (14'07" x 8'08") Bedroom Three - 2.79m x 2.44m (9'02" x 8'00") Bathroom - 1.98m x 1.76m (6'06" x 5'09")