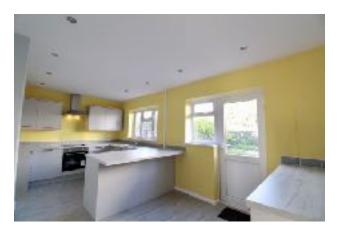

# River View, Llandaff North TO LET £1300 pcm - Unfurnished 3 Bedrooms I Refurbished Throughout I Newly Fitted Kitchen I New Carpets and Flooring

3 Bedrooms I Refurbished Throughout I Newly Fitted Kitchen I New Carpets and Flooring Double Glazed Windows I Gas Central Heating I Front, Rear and Side Gardens Easy access to Cardiff City Centre I Great Location I EPC C

## River View, Llandaff North, Cardiff, CF14 2QH

IMMACULATE 3 bed semi detached UNFURNISHED property with front, rear and side gardens. This RECENTLY refurbished property overlooks parkland with a beautiful river walk and views to Llandaff Cathedral. A traditional property that has been MODERNISED THROUGHOUT with good sized living area, NEWLY Fitted kitchen, downstairs wc, utility room, family bathroom with bath and shower over, uPVC windows, gas central heating, driveway for up to three cars and GARAGE. Easy walk to primary and secondary schools.