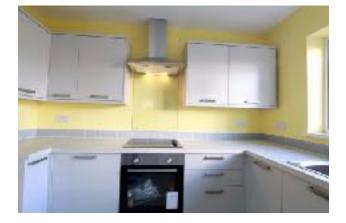

# River View, Llandaff North TO LET £1300 pcm - Unfurnished 3 Bedrooms I Refurbished Throughout I Newly Fitted Kitchen I New Carpets and Flooring

3 Bedrooms I Refurbished Throughout I Newly Fitted Kitchen I New Carpets and Flooring Double Glazed Windows I Gas Central Heating I Front, Rear and Side Gardens Easy access to Cardiff City Centre I Great Location I EPC C

## River View, Llandaff North, Cardiff, CF14 2QH

IMMACULATE 3 bed semi detached UNFURNISHED property with front, rear and side gardens. This RECENTLY refurbished property overlooks parkland with a beautiful river walk and views to Llandaff Cathedral. A traditional property that has been MODERNISED THROUGHOUT with good sized living area, NEWLY Fitted kitchen, downstairs wc, utility room, family bathroom with bath and shower over, uPVC windows, gas central heating, driveway for up to three cars and GARAGE. Easy walk to primary and secondary schools.