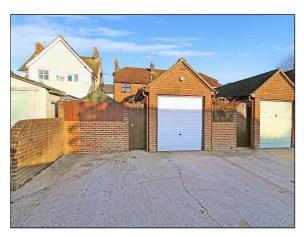

Outside, the private enclosed rear garden is easy to maintain with some low shrubs and a patio area adjacent to the house, and an area laid to lawn. A gate to the rear provides access to two parking spaces in front of the garage. The garage has an up and over door and can also be access via a side door from the garden. There is also side access to the front of the house via a lean to.

## 3 Portland Mews (Continued)

**Garage** 2.56m x 5.17m