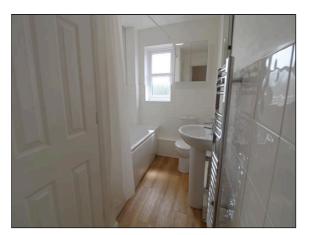

The property briefly comprises a paved front garden with mature shrubs and space for one vehicle. Inside the property you are welcomed by the entrance hall leading to a reception room which can be used as a downstairs bedroom or a living/dining room, there is an under stairs storage cupboard and a separate downstairs shower room with wc and hand basin. From the entrance hall there is a spacious living room with brick built fireplace and patio doors to the rear garden. To the rear of the property is a contemporary fitted kitchen complete with an electric oven with induction hob, a built in extractor above and optional washing machine, tumble dryer and fridge-freezer. There is a side door to the rear garden and patio area.

### Shower Room

0.8m x 2.48m