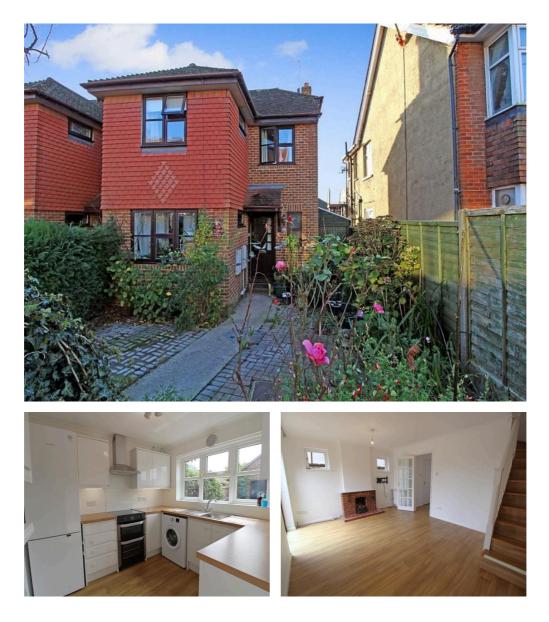

### 3 Portland Mews (Continued)

Henry Adams Lettings in Haywards Heath are delighted to offer this 3/4 bedroom end-of-terrace family home situated in a cul-de-sac, close to Burgess Hill town centre, local schools and mainline train station. EPC Rating: D.. EPC Rating: D.

The property briefly comprises a paved front garden with mature shrubs and space for one vehicle. Inside the property you are welcomed by the entrance hall leading to a reception room which can be used as a downstairs bedroom or a living/dining room, there is an under stairs storage cupboard and a separate downstairs shower room with wc and hand basin. From the entrance hall there is a spacious living room with brick built fireplace and patio doors to the rear garden. To the rear of the property is a contemporary fitted kitchen complete with an electric oven with induction hob, a built in extractor above and optional washing machine, tumble dryer and fridge-freezer. There is a side door to the rear garden and patio area.

Upstairs the accommodation continues with a central landing area, the main bedroom has views over the rear garden, a further well proportioned double bedroom, a single third bedroom and a modern family bathroom with panel enclosed bath, wc and hand basin.

Outside, the private enclosed rear garden is easy to maintain with some low shrubs and a patio area adjacent to the house, and an area laid to lawn. A gate to the rear provides access to two parking spaces in front of the garage. The garage has an up and over door and can also be access via a side door from the garden. There is also side access to the front of the house via a lean to.

The property is only available 'Unfurnished' and comes with the benefit of ample parking, double glazing and gas fired central heating. Council Tax Band D. An internal viewing is highly recommended, strictly by appointment.