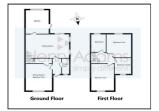

### **Entrance Hall**

1.22m x 2.46m

### Shower Room

0.8m x 2.48m

# Bedroom Four/Reception Room Two 2.72m x 3.73m

Living Room 5.0m x 3.72m

**Kitchen** 2.84m x 2.72m

**Landing** 1.85m x 0.98m

Bedroom One 3.0m x 3.7m

Bedroom Two 3.72m x 2.71m

Bedroom Three 2.07m x 2.37m

**Bathroom** 2.62m x 1.77m

## 3 Portland Mews (Continued)

**Garage** 2.56m x 5.17m