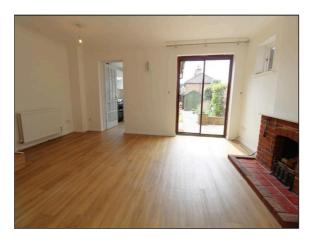

The property briefly comprises a paved front garden with mature shrubs and space for one vehicle. Inside the property you are welcomed by the entrance hall leading to a reception room which can be used as a downstairs bedroom or a living/dining room, there is an under stairs storage cupboard and a separate downstairs shower room with wc and hand basin. From the entrance hall there is a spacious living room with brick built fireplace and patio doors to the rear garden. To the rear of the property is a contemporary fitted kitchen complete with an electric oven with induction hob, a built in extractor above and optional washing machine, tumble dryer and fridge-freezer. There is a side door to the rear garden and patio area.