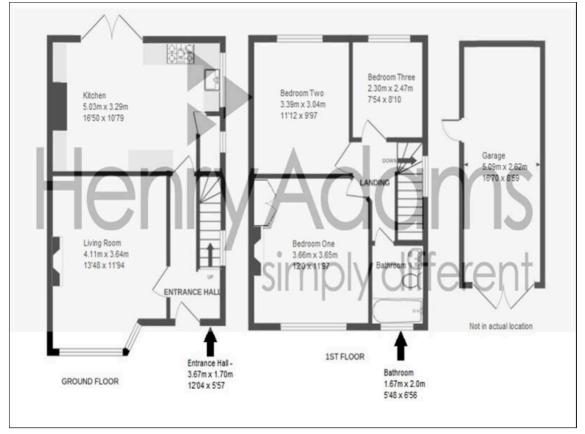

The accommodation briefly comprises an entrance hall, a living room to the front of the property and a kitchen - dining room to the rear. The kitchen is newly fitted with sleek grey shaker style cabinetry, and includes a 5-burner gas hob and a double oven, an integrated fridge, a slimline dishwasher and a washing machine. There is also additional alcove storage cupboards and a larger under stairs storage cupboard. There is rear access via French doors from the dining area to the patio and rear garden.

On the first floor there is a master bedroom with fireplace (display only) and fitted storage cupboards. The second double bedroom over looks the rear garden and the third bedroom is a good size single bedroom or would work well as a home office. The bathroom is fitted with a white suite comprising a panel enclosed bath with a glass shower screen and electric shower, a pedestal hand basin and wc.