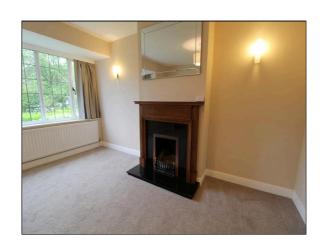

On the first floor there is a master bedroom with fireplace (display only) and fitted storage cupboards. The second double bedroom over looks the rear garden and the third bedroom is a good size single bedroom or would work well as a home office. The bathroom is fitted with a white suite comprising a panel enclosed bath with a glass shower screen and electric shower, a pedestal hand basin and wc.

## Living Room