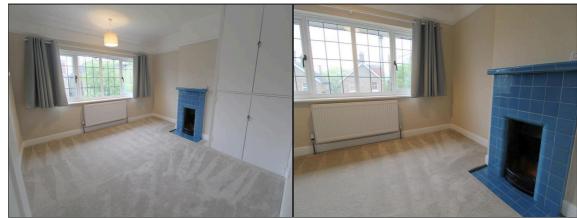

On the first floor there is a master bedroom with fireplace (display only) and fitted storage cupboards. The second double bedroom over looks the rear garden and the third bedroom is a good size single bedroom or would work well as a home office. The bathroom is fitted with a white suite comprising a panel enclosed bath with a glass shower screen and electric shower, a pedestal hand basin and wc.

### Bedroom 1

Bedroom 2

Bedroom 3

Bathroom

Garden

Garage

Driveway Parking

**Gas Central Heating** 