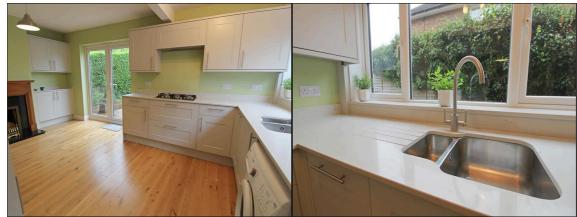

The accommodation briefly comprises an entrance hall, a living room to the front of the property and a kitchen - dining room to the rear. The kitchen is newly fitted with sleek grey shaker style cabinetry, and includes a 5-burner gas hob and a double oven, an integrated fridge, a slimline dishwasher and a washing machine. There is also additional alcove storage cupboards and a larger under stairs storage cupboard. There is rear access via French doors from the dining area to the patio and rear garden.

### Kitchen

Open plan dining area

Landing