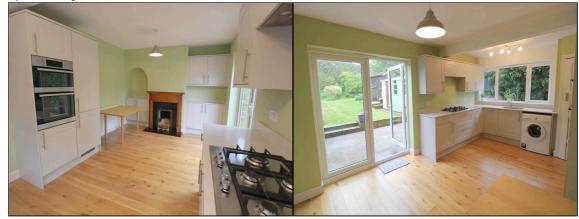

The accommodation briefly comprises an entrance hall, a living room to the front of the property and a kitchen - dining room to the rear. The kitchen is newly fitted with sleek grey shaker style cabinetry, and includes a 5-burner gas hob and a double oven, an integrated fridge, a slimline dishwasher and a washing machine. There is also additional alcove storage cupboards and a larger under stairs storage cupboard. There is rear access via French doors from the dining area to the patio and rear garden.

### Kitchen

Open plan dining area

Landing