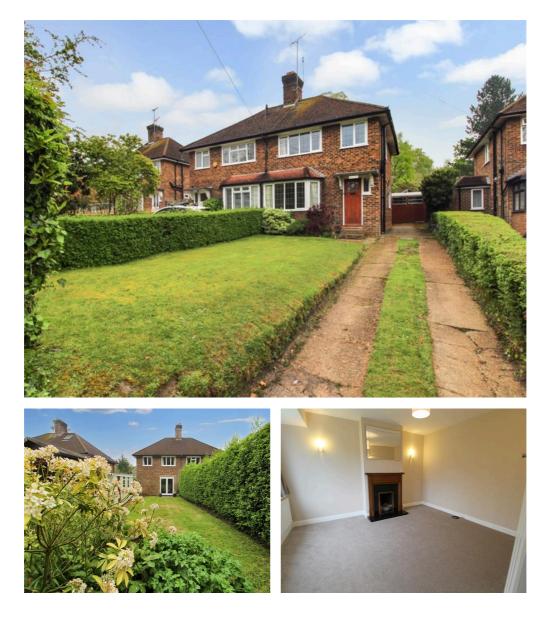

# COLLEGE ROAD HAYWARDS HEATH, RH16 1Q £1,900 MONTHLY

LARGE REAR GARDEN | CLOSE PROXIMITY TO TRAIN STATION | GARAGE AND DRIVEWAY | SEMI-DETACHED | MODERN FITTED BATHROOM

To arrange a viewing call 01444 450528 View details online at henryadams.co.uk

Residential / Commercial / Rural / Development / Auctions

Henry Adams Lettings in Haywards Heath are pleased to present this well presented three bedroom semi-detached house which is situated within close walking distance to Haywards Heath mainline train station. EPC Rating: D.

Outside the property has a beautifully well maintained rear garden with various mature shrubs and hedges, a patio area adjacent to the property and a green house at the very bottom of the garden, and a shed and a single garage. The front garden is mostly laid to lawn with hedge boarders and a driveway providing amply parking.

Other attributes include gas central heating, double glazing throughout, and the property has been freshly decorated. Council Tax Band D.

The house is situated on College Road, which is just a short walk to Haywards Heath Mainline Station which offers good connections to London and Brighton, as well as being within walking distance to the Town Centre and the Broadway which offers a good range of local restaurants and bars.