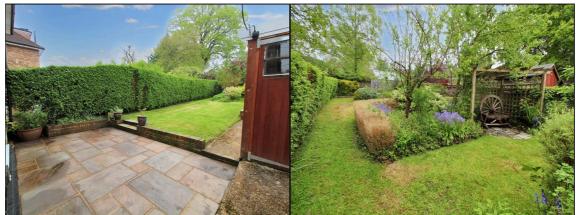

Outside the property has a beautifully well maintained rear garden with various mature shrubs and hedges, a patio area adjacent to the property and a green house at the very bottom of the garden, and a shed and a single garage. The front garden is mostly laid to lawn with hedge boarders and a driveway providing amply parking.