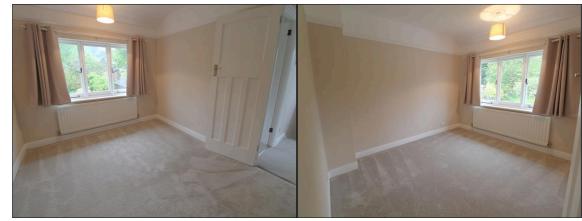

On the first floor there is a master bedroom with fireplace (display only) and fitted storage cupboards. The second double bedroom over looks the rear garden and the third bedroom is a good size single bedroom or would work well as a home office. The bathroom is fitted with a white suite comprising a panel enclosed bath with a glass shower screen and electric shower, a pedestal hand basin and wc.

### Bedroom 1

Bedroom 2

Bedroom 3

Bathroom

Garden

Garage

Driveway Parking

**Gas Central Heating** 