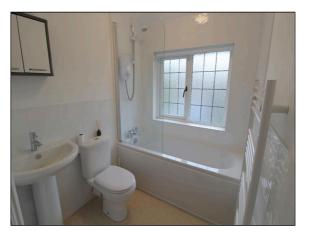

On the first floor there is a master bedroom with fireplace (display only) and fitted storage cupboards. The second double bedroom over looks the rear garden and the third bedroom is a good size single bedroom or would work well as a home office. The bathroom is fitted with a white suite comprising a panel enclosed bath with a glass shower screen and electric shower, a pedestal hand basin and wc.