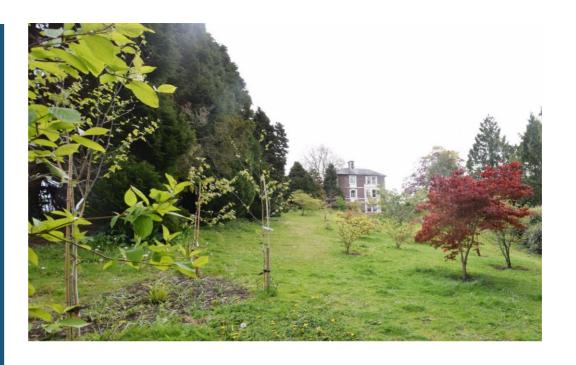

Linda Vista, Tudor Street, Abergavenny, Monmouthshire NP7 5DL



## Flat 1

Living Room- 3.65m X 3.96m Kitchen- 2.37m x 3.66m Bedroom One- 3.26m x 4.04m Bedroom Two - 1.87m x 4.65m Entrance Lobby- 2.26m x 1.53m Bathroom- 2.25m x 1.43m Counsil Tax Band B

## Flat 3

Cloakroom-1.46m x 3.4m Bathroom- 2.54m x 3.7m Kitchen- 1.53m x 2.07m Living Room - 4.62 x 6.17m Council Tax Band D















## Flat 4

Entrance Lobby- 2.84m x 3.00m Bedroom One - 3.76m x 4.82m Living Room- 4.3m x 3.7m Kitchen-1.88m x 4.8m Bathroom- 2.29m x 2.25m Council Tax Bank B

## Flat 5

Entrance Lobby-2.65 x 1.35m Living Room- 3.67m x 4.83m Kitchen- 3.83 x 2.79m Bedroom One- 2.95m x 3.62m Bathroom- 3.08m x 2.4m Council Tax Band B



| Important Information:  All measurements are approximate. We have not tested any appliances or services within this property and cannot verify them to be in working order or within the vendors/s ownership. We have not verified the tenure of the property, type of construction or the condition thereof. Intending purchasers should make appropriate enquiries through their own solicitors and surveyor etc, prior to exchange of contract. |