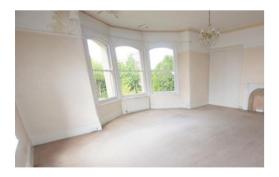

Linda Vista, Tudor Street, Abergavenny, Monmouthshire NP7 5DL



## Flat 1

Living Room- 3.65m X 3.96m Kitchen- 2.37m x 3.66m Bedroom One- 3.26m x 4.04m Bedroom Two - 1.87m x 4.65m Entrance Lobby- 2.26m x 1.53m Bathroom- 2.25m x 1.43m Counsil Tax Band B

## Flat 3

Cloakroom-1.46m x 3.4m Bathroom- 2.54m x 3.7m Kitchen- 1.53m x 2.07m Living Room - 4.62 x 6.17m Council Tax Band D















## Flat 4

Entrance Lobby- 2.84m x 3.00m Bedroom One - 3.76m x 4.82m Living Room- 4.3m x 3.7m Kitchen-1.88m x 4.8m Bathroom- 2.29m x 2.25m Council Tax Bank B

## Flat 5

Entrance Lobby-2.65 x 1.35m Living Room- 3.67m x 4.83m Kitchen- 3.83 x 2.79m Bedroom One- 2.95m x 3.62m Bathroom- 3.08m x 2.4m Council Tax Band B



| Important Information:  All measurements are approximate. We have not tested any appliances or services within this property and cannot verify them to be in working order or within the vendors/s ownership. We have not verified the tenure of the property, type of construction or the condition thereof. Intending purchasers should make appropriate enquiries through their own solicitors and surveyor etc, prior to exchange of contract. |