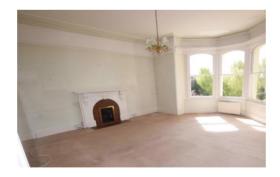

Linda Vista, Tudor Street, Abergavenny, Monmouthshire NP7 5DL



## Flat 1

Living Room- 3.65m X 3.96m Kitchen- 2.37m x 3.66m Bedroom One- 3.26m x 4.04m Bedroom Two - 1.87m x 4.65m Entrance Lobby- 2.26m x 1.53m Bathroom- 2.25m x 1.43m Counsil Tax Band B

## Flat 3

Cloakroom-1.46m x 3.4m Bathroom- 2.54m x 3.7m Kitchen- 1.53m x 2.07m Living Room - 4.62 x 6.17m Council Tax Band D















## Flat 4

Entrance Lobby- 2.84m x 3.00m Bedroom One - 3.76m x 4.82m Living Room- 4.3m x 3.7m Kitchen-1.88m x 4.8m Bathroom- 2.29m x 2.25m Council Tax Bank B

## Flat 5

Entrance Lobby-2.65 x 1.35m Living Room- 3.67m x 4.83m Kitchen- 3.83 x 2.79m Bedroom One- 2.95m x 3.62m Bathroom- 3.08m x 2.4m Council Tax Band B



| Important Information:  All measurements are approximate. We have not tested any appliances or services within this property and cannot verify them to be in working order or within the vendors/s ownership. We have not verified the tenure of the property, type of construction or the condition thereof. Intending purchasers should make appropriate enquiries through their own solicitors and surveyor etc, prior to exchange of contract. |