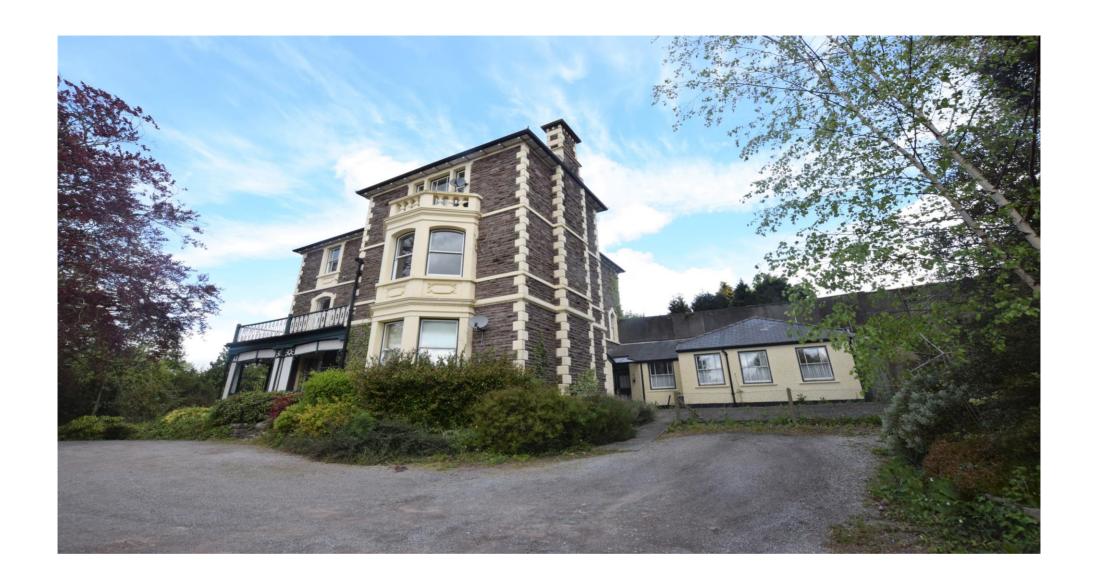

Linda Vista, Tudor Street, Abergavenny, Monmouthshire NP7 5DL



## Flat 1

Living Room- 3.65m X 3.96m Kitchen- 2.37m x 3.66m Bedroom One- 3.26m x 4.04m Bedroom Two - 1.87m x 4.65m Entrance Lobby- 2.26m x 1.53m Bathroom- 2.25m x 1.43m Counsil Tax Band B

## Flat 3

Cloakroom-1.46m x 3.4m Bathroom- 2.54m x 3.7m Kitchen- 1.53m x 2.07m Living Room - 4.62 x 6.17m Council Tax Band D















## Flat 4

Entrance Lobby- 2.84m x 3.00m Bedroom One - 3.76m x 4.82m Living Room- 4.3m x 3.7m Kitchen-1.88m x 4.8m Bathroom- 2.29m x 2.25m Council Tax Bank B

## Flat 5

Entrance Lobby-2.65 x 1.35m Living Room- 3.67m x 4.83m Kitchen- 3.83 x 2.79m Bedroom One- 2.95m x 3.62m Bathroom- 3.08m x 2.4m Council Tax Band B



| Important Information:  All measurements are approximate. We have not tested any