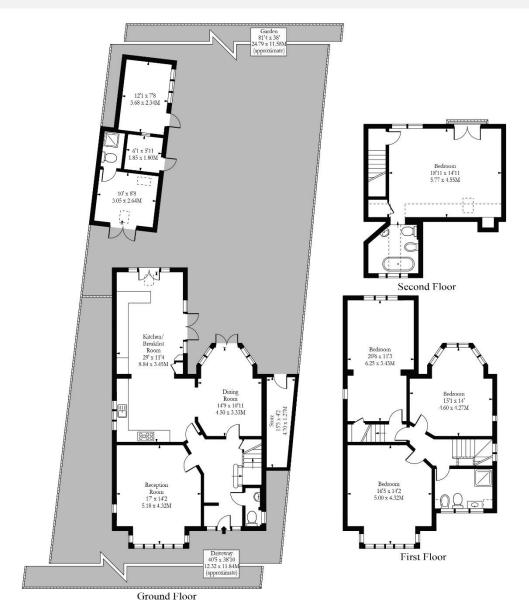

### **Description**

riverhomes are delighted to bring to market this spacious four double bedroom detached family home, conveniently situated close to the River Thames in Lower Sunbury. Laid out over 3 floors the property is presented in good condition and comprises on the ground floor; two reception rooms, a large kitchen breakfast room, store room, downstairs toilet, an additional separate brick built studio/summer room (used to be hair dressing salon), the first floor comprise; 3 double bedrooms and family bathroom, and top floor; master bedroom with en suite bathroom. The property is finished with a huge forecourt with ample parking for three to four cars and a massive mature back garden with decked eating area. EPC rating TBC.

### **Key information**

- Local Authority: Spelthorne Borough Council
- Internal Area: 2410 sq. ft. / 223.90 sq. m.
- Detached family home
- Four double bedrooms laid out over three floors
- Annexe for accommodation or home office
- Ample parking for three to four cars
- Within close proximity of River Thames
- Leisure activities include boating on the River Thames, racing at Kempton Park and sailing at Queen Mary's reservoir
- The local amenities include a number of charming shops, restaurants and pubs in Lower Sunbury with more comprehensive shopping available at Sunbury Cross