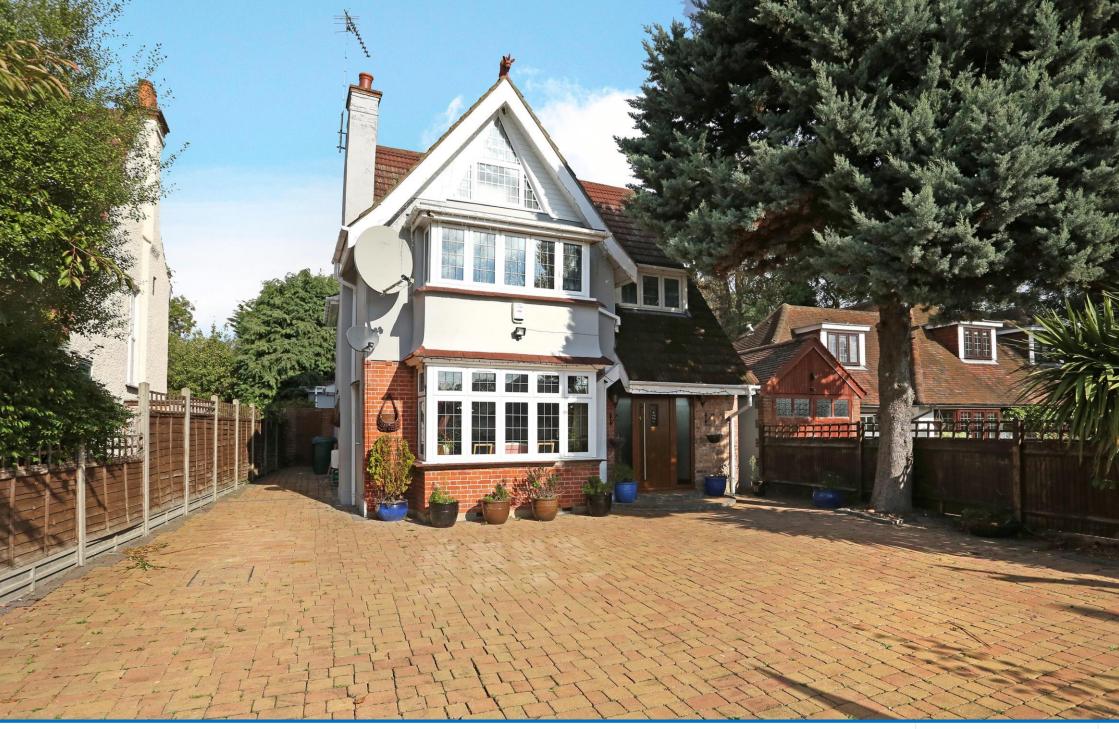

### **Description**

riverhomes are delighted to bring to market this spacious four double bedroom detached family home, conveniently situated close to the River Thames in Lower Sunbury. Laid out over 3 floors the property is presented in good condition and comprises on the ground floor; two reception rooms, a large kitchen breakfast room, store room, downstairs toilet, an additional separate brick built studio/summer room (used to be hair dressing salon), the first floor comprise; 3 double bedrooms and family bathroom, and top floor; master bedroom with en suite bathroom. The property is finished with a huge forecourt with ample parking for three to four cars and a massive mature back garden with decked eating area. EPC rating TBC.

### **Key information**

- Local Authority: Spelthorne Borough Council
- Internal Area: 2410 sq. ft. / 223.90 sq. m.
- Detached family home
- Four double bedrooms laid out over three floors
- Annexe for accommodation or home office
- Ample parking for three to four cars
- Within close proximity of River Thames
- Leisure activities include boating on the River Thames, racing at Kempton Park and sailing at Queen Mary's reservoir
- The local amenities include a number of charming shops, restaurants and pubs in Lower Sunbury with more comprehensive shopping available at Sunbury Cross