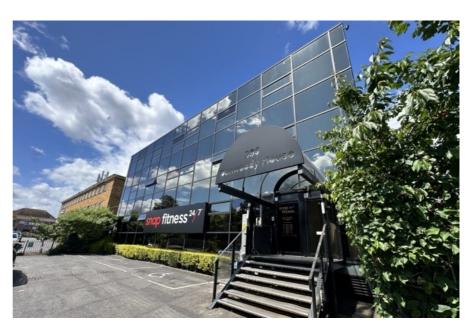

#### Summary

Dunwoody House is a well-maintained office building situated between Kingsbury and Harrow in North West London. The first floor, offering 4,441 sq ft of space along with 6 designated parking spots, is currently available. The offices feature an open-plan layout, complemented by several executive office rooms and a staff breakout area.

#### Description

Dunwoody House is a modern, glassclad office building with a basement car park. The first floor features attractive triple-aspect windows, offering a bright and open workspace. The offices are fully fitted with a mix of partitioned rooms, predominantly maintaining an open-plan layout. They are airconditioned and equipped with suspended ceilings and underfloor trunking. The building also includes male and female restrooms and a passenger lift.