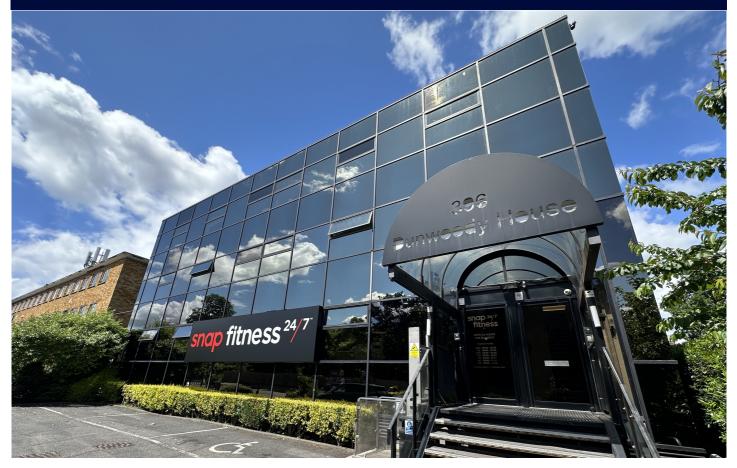

#### Summary

Dunwoody House is a well-maintained office building situated between Kingsbury and Harrow in North West London. The first floor, offering 4,441 sq ft of space along with 6 designated parking spots, is currently available. The offices feature an open-plan layout, complemented by several executive office rooms and a staff breakout area.

#### Description

Dunwoody House is a modern, glassclad office building with a basement car park. The first floor features attractive triple-aspect windows, offering a bright and open workspace. The offices are fully fitted with a mix of partitioned rooms, predominantly maintaining an open-plan layout. They are airconditioned and equipped with suspended ceilings and underfloor trunking. The building also includes male and female restrooms and a passenger lift.