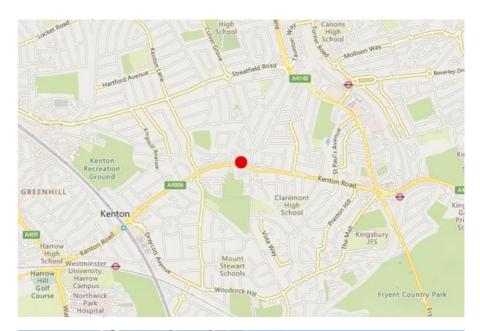

#### Location

Kenton is a suburb in Northwest London, situated about 14 miles northwest of Central London, within the London Borough of Harrow. The area is served by the Overground Euston Line via Kenton Station. Dunwoody House is prominently located on the main Kenton Road, housing a large gym and offering easy access to a wide variety of local shops and restaurants.