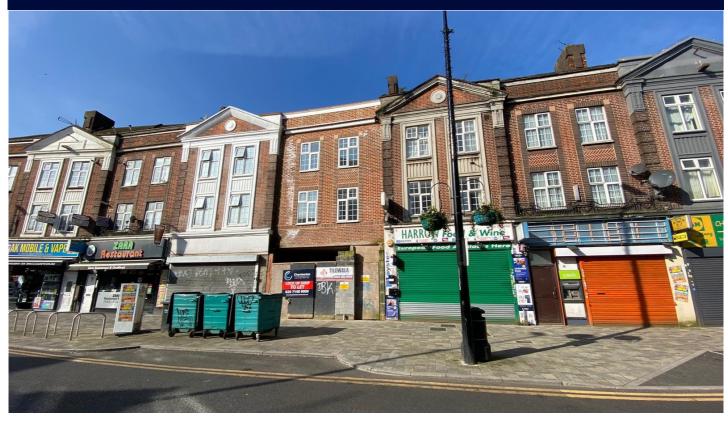

#### Description

A newly built lock up shop forming part of a small mixed use development on Wealdstone High Street. The shop forms part of a retail parade alongside a Anytime Fitness Gym, Ladbrokes and Sams Chicken restaurant. It is Opposite Specsavers.

This part of Wealdstone High Street is enjoys a heavy footfall from commuters using Harrow & Wealdstone Station (Mainline and Bakerloo Line).

Wealdstone is undergoing regeneration with large new residential developments enhancing the area, including the redevelopment of the Kodak site. Near to the High Street on Palmerston Road are tall buildings by Hill Development and co-living by Folk. Harrow Council are also developing the former Civic Centre site and the Harrow Leisure Centre with Wates.