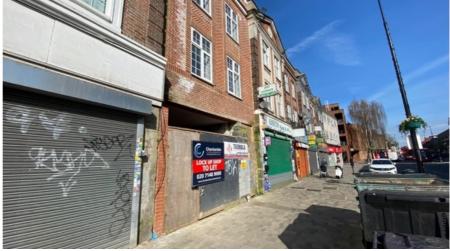

#### Description

A newly built lock up shop forming part of a small mixed use development on Wealdstone High Street. The shop forms part of a retail parade alongside a Anytime Fitness Gym, Ladbrokes and Sams Chicken restaurant. It is Opposite Specsavers.

#### Terms

The shop is available on a new lease for a term to be agreed. The asking rent is £25,000 per annum plus VAT. The rent is to be paid quarterly in advance and the landlord will require a rent deposit to be agreed.