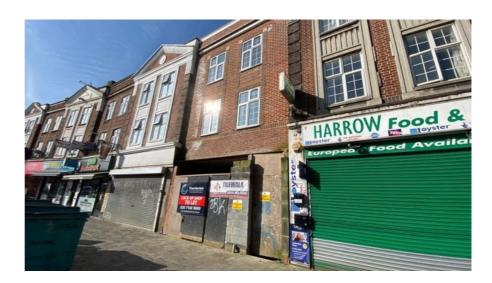

#### Description

A newly built lock up shop forming part of a small mixed use development on Wealdstone High Street. The shop forms part of a retail parade alongside a Anytime Fitness Gym, Ladbrokes and Sams Chicken restaurant. It is Opposite Specsavers.

This part of Wealdstone High Street is enjoys a heavy footfall from commuters using Harrow & Wealdstone Station (Mainline and Bakerloo Line).

Wealdstone is undergoing regeneration with large new residential developments enhancing the area, including the redevelopment of the Kodak site. Near to the High Street on Palmerston Road are tall buildings by Hill Development and co-living by Folk. Harrow Council are also developing the former Civic Centre site and the Harrow Leisure Centre with Wates.