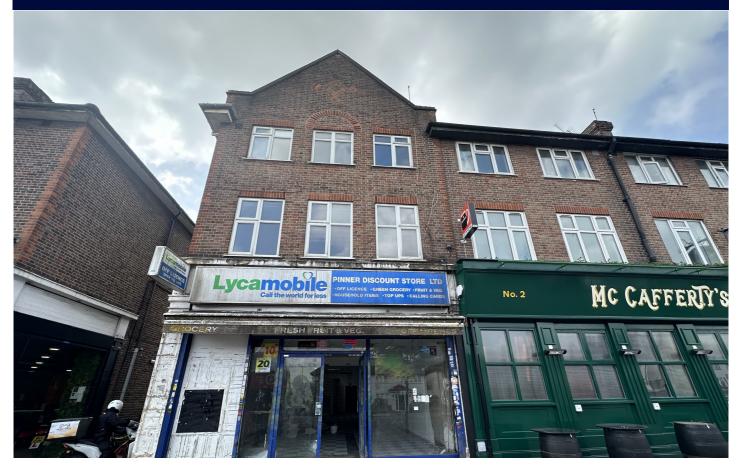

# TO LET

LOCK UP SHOP IN NORTH HARROW AVAILABLE ON A SHORT TERM LEASE ONLY BASIS

## PINNER ROAD, North Harrow HA2 6ED

#### Description

The property is in a basic but useable condition having been stripped of all previous shop fittings. The unit is now completely open plan with a suspended ceiling and recessed strip lighting. Interested parties should be mindful of the short term lease availability and the need for fit-out works.