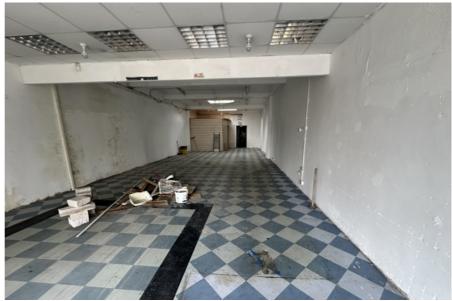

### Summary

This lock-up shop is available to rent on a short term basis for approximately 3 years and would ideally suit a hardware/houseware store or possibly a grocers.

The ground floor shop is 1,425 sq ft of clear open trading space with a further 1,000 sq ft of basement storage.

#### Description

The property is in a basic but useable condition having been stripped of all previous shop fittings. The unit is now completely open plan with a suspended ceiling and recessed strip lighting. Interested parties should be mindful of the short term lease availability and the need for fit-out works.