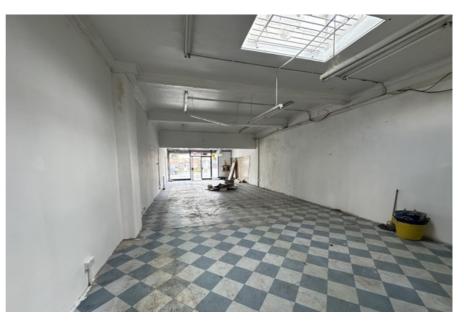

### Summary

This lock-up shop is available to rent on a short term basis for approximately 3 years and would ideally suit a hardware/houseware store or possibly a grocers.

The ground floor shop is 1,425 sq ft of clear open trading space with a further 1,000 sq ft of basement storage.

#### Description

The property is in a basic but useable condition having been stripped of all previous shop fittings. The unit is now completely open plan with a suspended ceiling and recessed strip lighting. Interested parties should be mindful of the short term lease availability and the need for fit-out works.