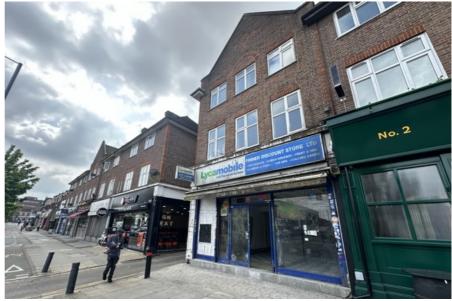

### Summary

This lock-up shop is available to rent on a short term basis for approximately 3 years and would ideally suit a hardware/houseware store or possibly a grocers.

The ground floor shop is 1,425 sq ft of clear open trading space with a further 1,000 sq ft of basement storage.

#### Description

The property is in a basic but useable condition having been stripped of all previous shop fittings. The unit is now completely open plan with a suspended ceiling and recessed strip lighting. Interested parties should be mindful of the short term lease availability and the need for fit-out works.