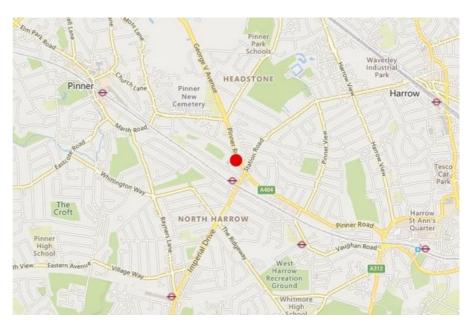

#### Location

North Harrow has a busy secondary shopping area serving the local residential spaces and Nower Hill school and college. North Harrow Underground Station is on the Metropolitan Line. There is a 24 hour The Gym, several pubs, office developments and many restaurants and coffee shops.