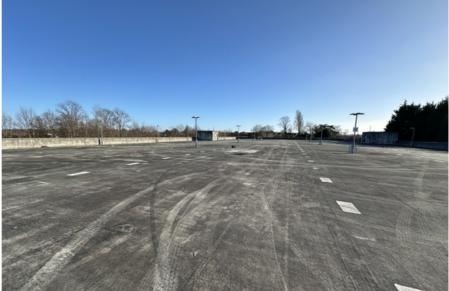

#### Summary

Level 2 is an open parking facility in North London consisting of a 50,000 sq ft space with 250 marked car spaces. The access ramp has a maximum height of 2.25m making it ideal for car storage but unsuitable for lorry parking. Other uses such as leisure or sales may be considered.

#### Description

An open storage opportunity consisting of the entire 2nd floor of a multi-storey car park at North London Business Park. Level 2 has a floor plate of 50,000 sq ft with 250 marked clear car parking spaces. The ramped access has a maximum height of 2.25m. There is an electricity supply and access to WC facilities. Offices are available to rent nearby within the North London Business Park. Security is excellent with a gatehouse and 24 hour security patrol.