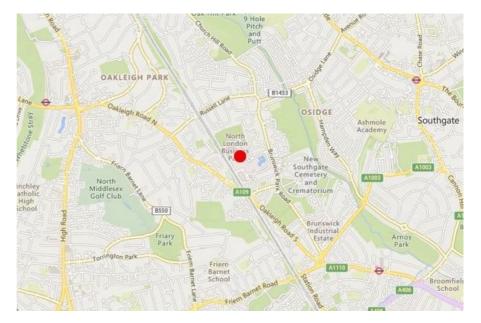

#### Location

This property is located within the North London Business Park. The park consists of a business complex of offices, parking, hardstanding and function hall. The location is excellent for easy links to the M25 and A406 North Circular Road. New Southgate Station (Piccadilly Line) and Whetstone Station ( Northern Line) are also close by.