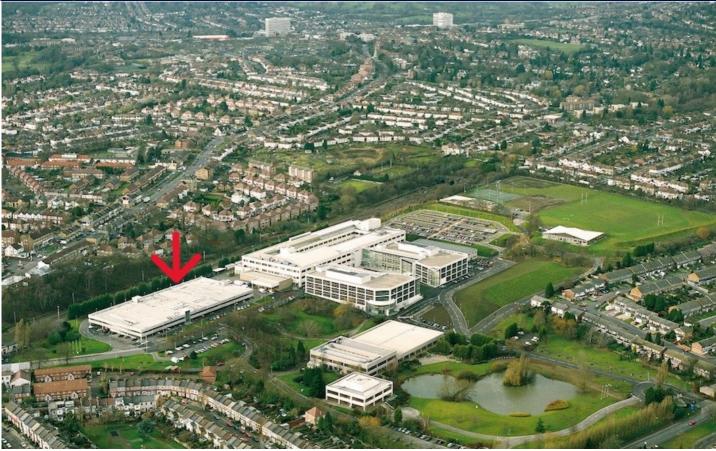

#### Summary

Level 2 is an open parking facility in North London consisting of a 50,000 sq ft space with 250 marked car spaces. The access ramp has a maximum height of 2.25m making it ideal for car storage but unsuitable for lorry parking. Other uses such as leisure or sales may be considered.

#### Location

This property is located within the North London Business Park. The park consists of a business complex of offices, parking, hardstanding and function hall. The location is excellent for easy links to the M25 and A406 North Circular Road. New Southgate Station (Piccadilly Line) and Whetstone Station ( Northern Line) are also close by.

#### Description

An open storage opportunity consisting of the entire 2nd floor of a multi-storey car park at North London Business Park. Level 2 has a floor plate of 50,000 sq ft with 250 marked clear car parking spaces. The ramped access has a maximum height of 2.25m. There is an electricity supply and access to WC facilities. Offices are available to rent nearby within the North London Business Park. Security is excellent with a gatehouse and 24 hour security patrol.