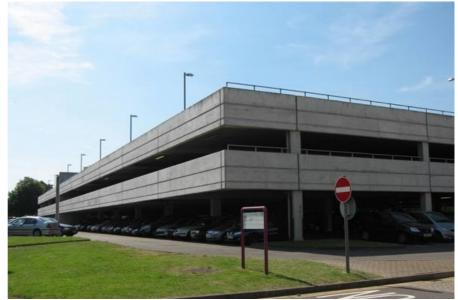

#### Summary

Level 2 is an open parking facility in North London consisting of a 50,000 sq ft space with 250 marked car spaces. The access ramp has a maximum height of 2.25m making it ideal for car storage but unsuitable for lorry parking. Other uses such as leisure or sales may be considered.

#### Description

An open storage opportunity consisting of the entire 2nd floor of a multi-storey car park at North London Business Park. Level 2 has a floor plate of 50,000 sq ft with 250 marked clear car parking spaces. The ramped access has a maximum height of 2.25m. There is an electricity supply and access to WC facilities. Offices are available to rent nearby within the North London Business Park. Security is excellent with a gatehouse and 24 hour security patrol.