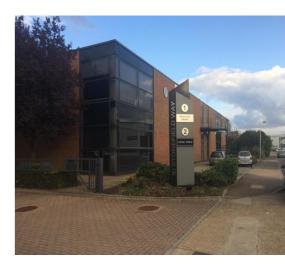

#### Location

Stonefield Way is a popular commercial location situated behind Victoria Road Retail Park. This location enjoys excellent road and public transport links. The A40/M40 is within a 5 minute drive via the Polish War Memorial. South Ruislip tube station (Piccadilly Line) is within a short walk.

#### Description

A steel portal frame building with concrete full loading floors. The first floor office is available which has excellent natural light with floor to ceiling windows. The unit had a recent fit out to a very modern look with different suites and board rooms carved out. The unit also benefits from generous parking behind the building of 8-10 spaces.