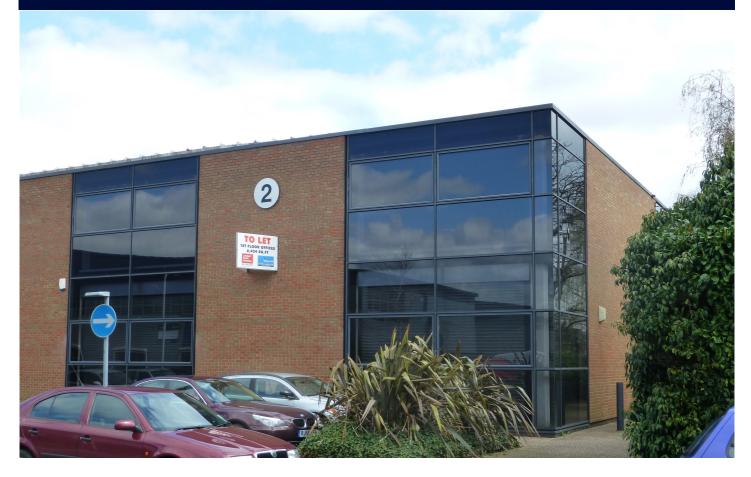

### UNIT 2 10 Stonefield Way, Ruislip HA4 0JS

#### Description

A steel portal frame building with concrete full loading floors. The first floor office is available which has excellent natural light with floor to ceiling windows. The unit had a recent fit out to a very modern look with different suites and board rooms carved out. The unit also benefits from generous parking behind the building of 8-10 spaces.