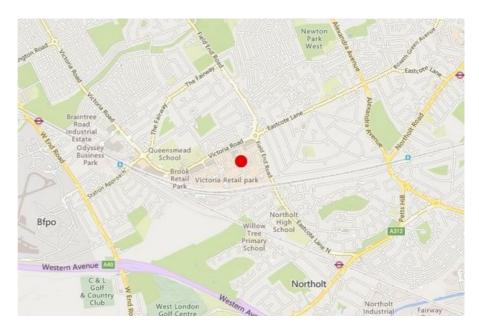

#### Location

Stonefield Way is a popular commercial location situated behind Victoria Road Retail Park. This location enjoys excellent road and public transport links. The A40/M40 is within a 5 minute drive via the Polish War Memorial. South Ruislip tube station (Piccadilly Line) is within a short walk.