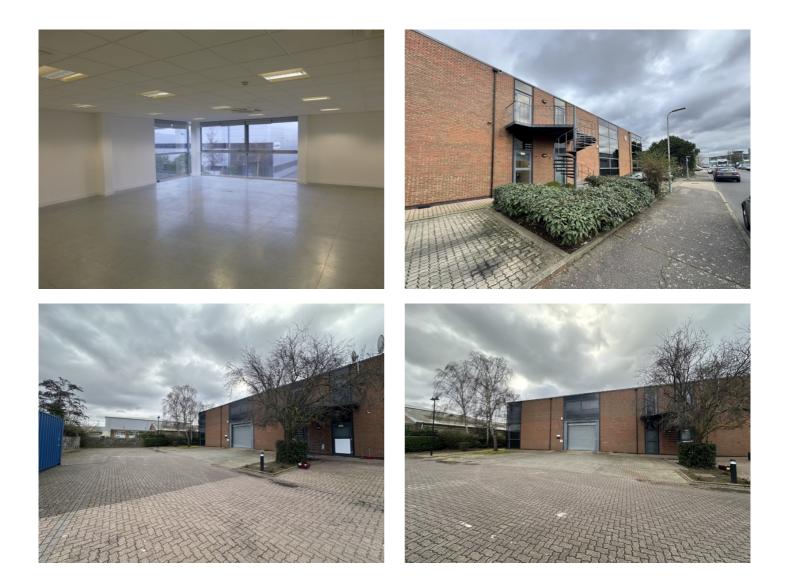

#### Summary

This modern commercial unit offers entire first floor office of approximately 6,424 sq ft with 10 car parking spaces. The floor has a ceiling height of 3.27m.

The unit has E class use.

The floor is available now on a new lease.

#### Description

A steel portal frame building with concrete full loading floors. The first floor office is available which has excellent natural light with floor to ceiling windows. The unit had a recent fit out to a very modern look with different suites and board rooms carved out. The unit also benefits from generous parking behind the building of 8-10 spaces.