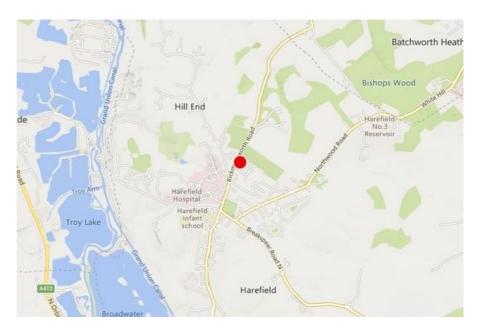

#### Location

Harefield is a village located near Rickmansworth and in the London Borough of Hillingdon. The area sits close to the M25 Junction 18 Chorleywood Interchange. Harefield Grove Farm is located on the Rickmansworth Road between Harefield Village and Rickmansworth Town Centre via the Rose & Crown Pub and Tesco Superstore.