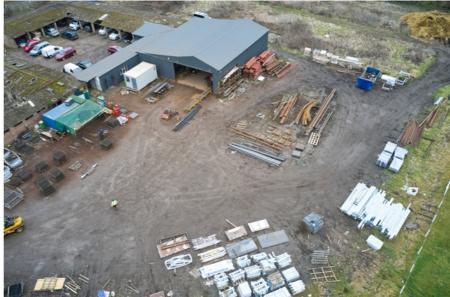

#### Summary

Harefield Grove Farm is located in the village of Harefield and close to the M25.

The farm offers secure low cost storage space ideal for plant and machinery or building materials.

Currently available is a selection of small yard plots, some of which have basic covered storage in the form of old farm buildings.

#### Description

Harefield Grove Farm is accessed via secure electronic steel gates with CCTV coverage. The access leads to a range of farm buildings and open storage plots which are available to rent.