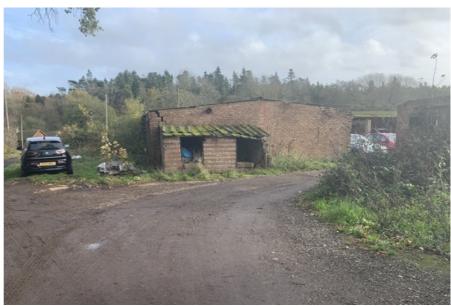

#### Summary

Harefield Grove Farm is located in the village of Harefield and close to the M25.

The farm offers secure low cost storage space ideal for plant and machinery or building materials.

Currently available is a selection of small yard plots, some of which have basic covered storage in the form of old farm buildings.

#### Description

Harefield Grove Farm is accessed via secure electronic steel gates with CCTV coverage. The access leads to a range of farm buildings and open storage plots which are available to rent.