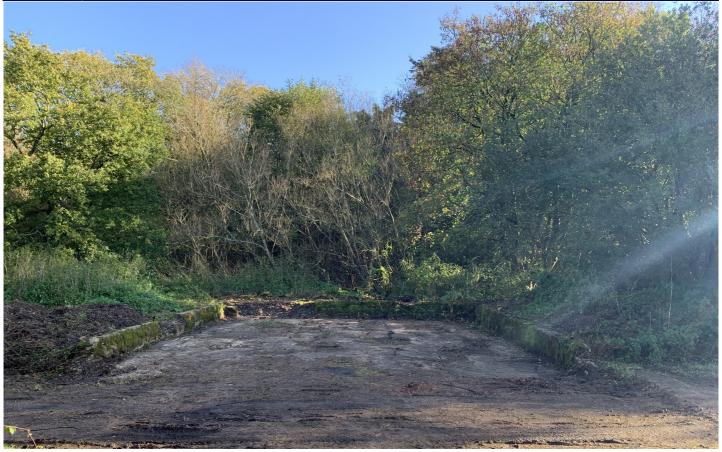

#### Summary

Harefield Grove Farm is located in the village of Harefield and close to the M25.

The farm offers secure low cost storage space ideal for plant and machinery or building materials.

Currently available is a selection of small yard plots, some of which have basic covered storage in the form of old farm buildings.

#### Description

Harefield Grove Farm is accessed via secure electronic steel gates with CCTV coverage. The access leads to a range of farm buildings and open storage plots which are available to rent.