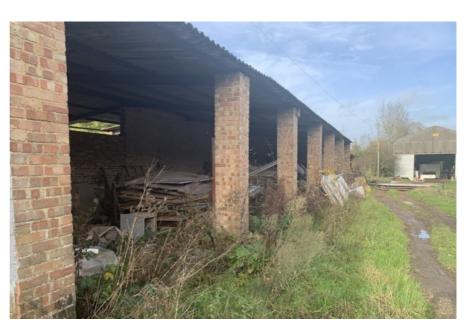

#### Summary

Harefield Grove Farm is located in the village of Harefield and close to the M25.

The farm offers secure low cost storage space ideal for plant and machinery or building materials.

Currently available is a selection of small yard plots, some of which have basic covered storage in the form of old farm buildings.

#### Description

Harefield Grove Farm is accessed via secure electronic steel gates with CCTV coverage. The access leads to a range of farm buildings and open storage plots which are available to rent.