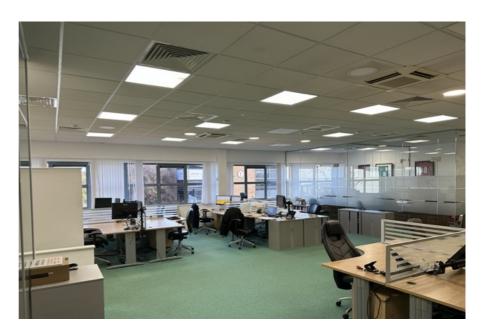

## **Description**

The offices form part of Chancerygate Business Park, a modern development of warehouses and offices. The two suites are located on the first floor of Unit 1 and consist of 1,500 sq ft and 2,500 sq ft, which can be combined.

The offices have a modern fit-out and are fully air-conditioned with raised floors and suspended ceilings with LED lighting. There is a range of glass partitioned offices and shared use of a fully equipped meeting room.