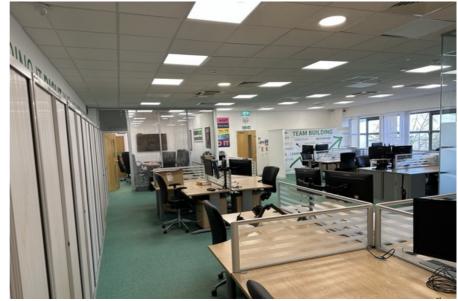

## **Description**

The offices form part of Chancerygate Business Park, a modern development of warehouses and offices. The two suites are located on the first floor of Unit 1 and consist of 1,500 sq ft and 2,500 sq ft, which can be combined.

The offices have a modern fit-out and are fully air-conditioned with raised floors and suspended ceilings with LED lighting. There is a range of glass partitioned offices and shared use of a fully equipped meeting room.