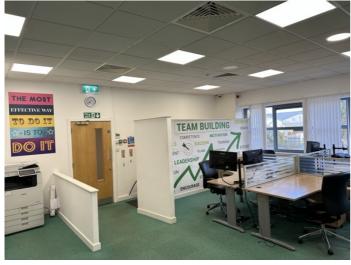

## **Description**

The offices form part of Chancerygate Business Park, a modern development of warehouses and offices. The two suites are located on the first floor of Unit 1 and consist of 1,500 sq ft and 2,500 sq ft, which can be combined.

The offices have a modern fit-out and are fully air-conditioned with raised floors and suspended ceilings with LED lighting. There is a range of glass partitioned offices and shared use of a fully equipped meeting room.