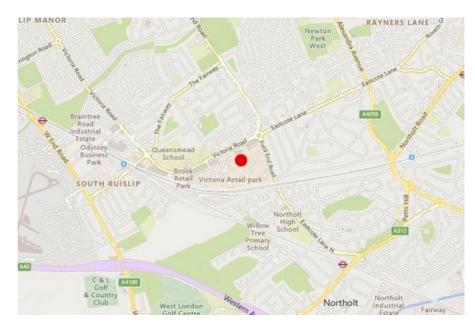

#### Location

South Ruislip sits between Hillingdon and Harrow, approximately 14 miles west of Central London.

Stonefield Way is a commercial location situated close to the A40/M40 and within walking distance of South Ruislip Tube Station (Central Line and Chiltern Line).

Stonefield Way is located behind the retail parks of Victoria Road and accommodates both office and warehouse occupiers including Wickes, Lidl, Travis Perkins, Sainsburys and Homebase.