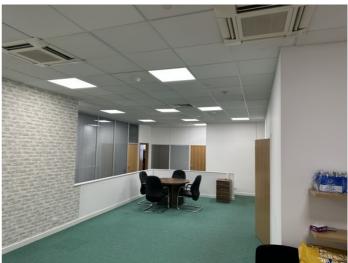

## **Description**

The offices form part of Chancerygate Business Park, a modern development of warehouses and offices. The two suites are located on the first floor of Unit 1 and consist of 1,500 sq ft and 2,500 sq ft, which can be combined.

The offices have a modern fit-out and are fully air-conditioned with raised floors and suspended ceilings with LED lighting. There is a range of glass partitioned offices and shared use of a fully equipped meeting room.