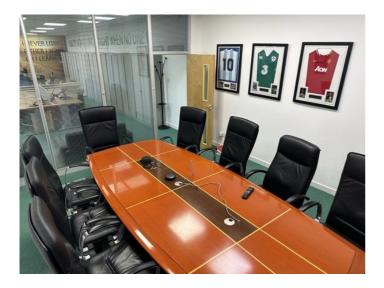

The offices have a modern fit-out and are fully air-conditioned with raised floors and suspended ceilings with LED lighting. There is a range of glass partitioned offices and shared use of a fully equipped meeting room.