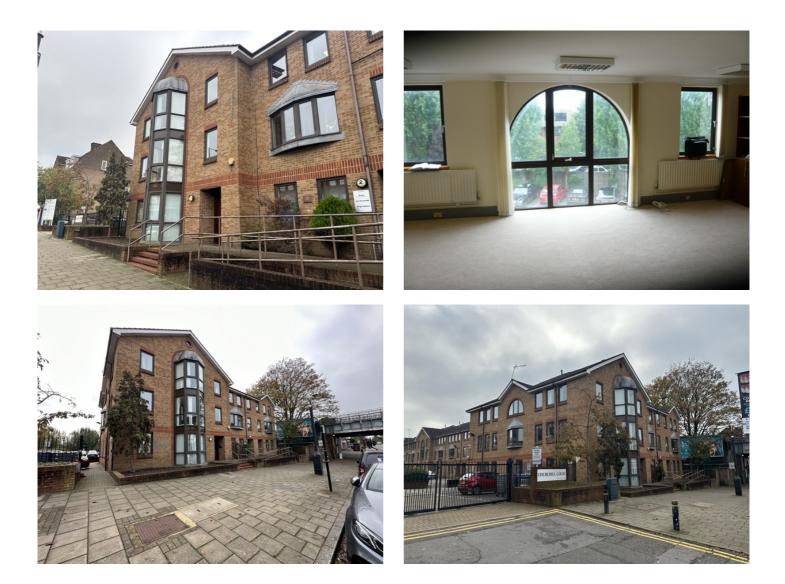

#### Summary

A selection of available office buildings in the popular Churchill Court development located directly opposite North Harrow Underground Station.

We are offering a choice of 4 office units each with a generous amount of allocated car parking.

#### Description

Churchill Court was built in the late 1980's and consists of a gated courtyard style office development of 11 terraced buildings all arranged over ground and 2 upper floors with secure car park.

We currently have 4 choices of offices units available.

Unit 8 (3rd Floor)1,080 sq ftUnit 3 Building2,200 sq ftUnit 11 Building3,030 sq ftUnit 1 Building3,825 sq ft

The parking ratio is approx 1:440 sq ft.