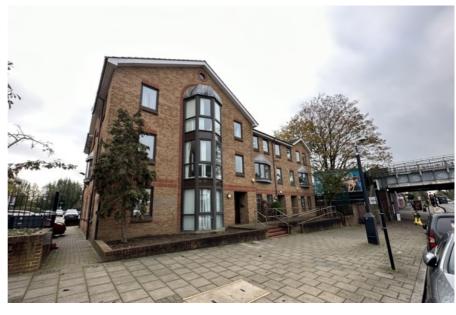

#### Summary

A selection of available office buildings in the popular Churchill Court development located directly opposite North Harrow Underground Station.

We are offering a choice of 4 office units each with a generous amount of allocated car parking.

#### Description

Churchill Court was built in the late 1980's and consists of a gated courtyard style office development of 11 terraced buildings all arranged over ground and 2 upper floors with secure car park.