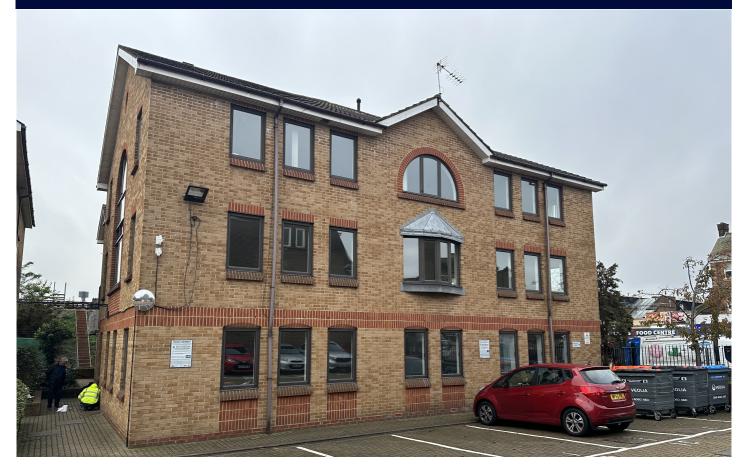

#### Summary

A selection of available office buildings in the popular Churchill Court development located directly opposite North Harrow Underground Station.

We are offering a choice of 4 office units each with a generous amount of allocated car parking.

#### Description

Churchill Court was built in the late 1980's and consists of a gated courtyard style office development of 11 terraced buildings all arranged over ground and 2 upper floors with secure car park.