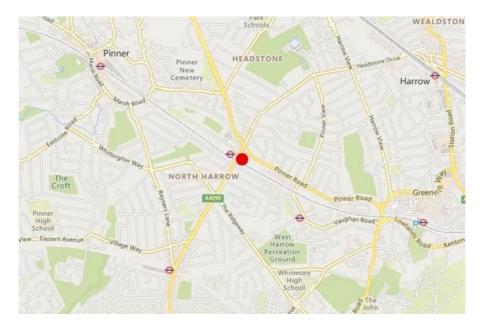

#### Location

North Harrow is a North West London suburb within the London Borough of Harrow. The area has a thriving commercial district centred around North Harrow Underground Station (Metropolitan Line).

Directly opposite the station entrance is Churchill Court, which enjoys great public transport and road communications. Nearby is a 24 hour gym, Costa Coffee and numerous pubs and restaurants.