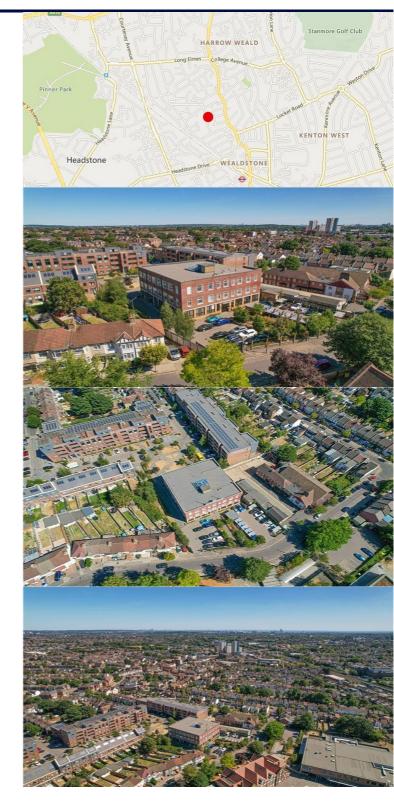

# LOCATION

Wealdstone is in the London Borough of Harrow, 14 miles North-West of Central London. The area has excellent public transport links including Harrow & Wealdstone Station (Mainline and Bakerloo Line) which has a fast train service to Euston within 15 minutes. Whitefriars Studios sits on a public space and is accessible from both Whitefriars Avenue and Ladysmith Road, each leading to the vibrant area of Wealdstone High Street