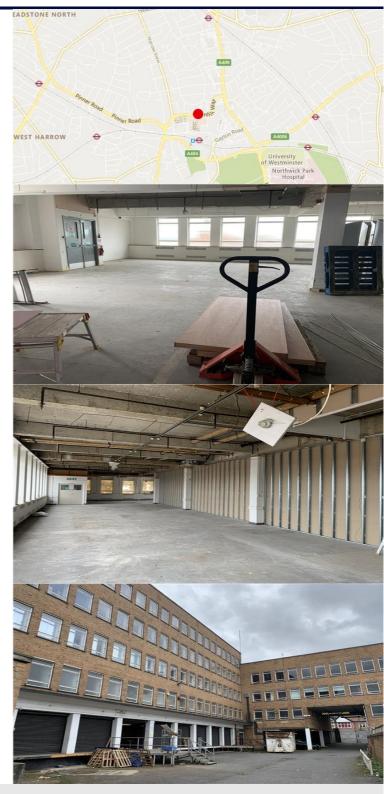

## LOCATION

Warespace has opened in the former Debenhams Building in Central Harrow, offering storage and business space in a prime central location. Warespace Harrow is located next to the Greenhill Way public car park and is also within walking distance of Harrow-onthe-Hill tube station (Metropolitan & Mainline) which has a 15 minute fast train service to Baker Street. The Warespace entrance and service loading yard can be found on Greenhill Way.

### VIEWINGS

To book a tour of Warespace Harrow call Chamberlain Commercial. Contact Harrison Grinter 0208 429 6899/07889 673784.

Photography taken during conversion works. Each unit will be newly decorated with double width entrance doors, lighting and power.