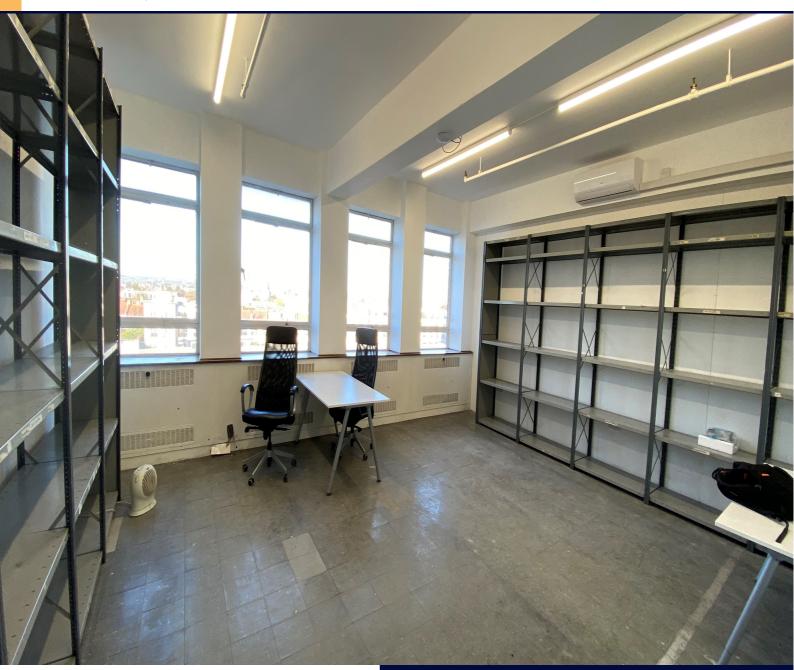

### DESCRIPTION

WareSpace is now open in Central Harrow and offers commercial space solutions for E-commerce, artisan manufacturing, offices, storage, personal trainers, charities & anyone seeking low cost business space on flexible monthly agreements. Warespace provides units to meet your needs from just £900 per month (plus VAT) inclusive of all bills and fibre connectivity. The units have great natural light and benefit from a dedicated secure loading yard, with tailgate docks, full capacity goods lifts and short stay car parking. Unlike selfstorage centres, Warespace customers can work permanently from inside their units.

### VIEWINGS

To book a tour of Warespace Harrow call Chamberlain Commercial. Contact Harrison Grinter 0208 429 6899/07889 673784.

Photography taken during conversion works. Each unit will be newly decorated with double width entrance doors, lighting and power.