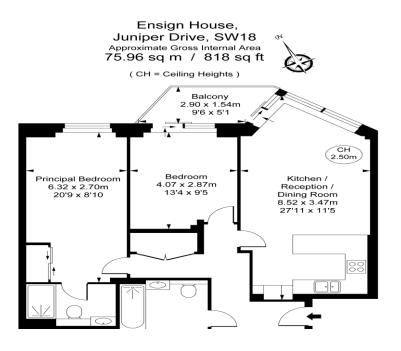

## **Ensign House**

Juniper Drive, SW18

Spacious apartment is ideally located within the popular riverside development Battersea Reach. Excellent on site facilities including 24/7 concierge service and residents only Gym.

- Two Double Bedrooms
- Two Bathrooms
- 24hour Concierge
- On-site residents gym

£2,425 pcm

Additional tenant charges apply (fees apply to non-AST tenancies only)

Tenancy Agreement Fee: £300

References per Tenant/Guarantor: £60