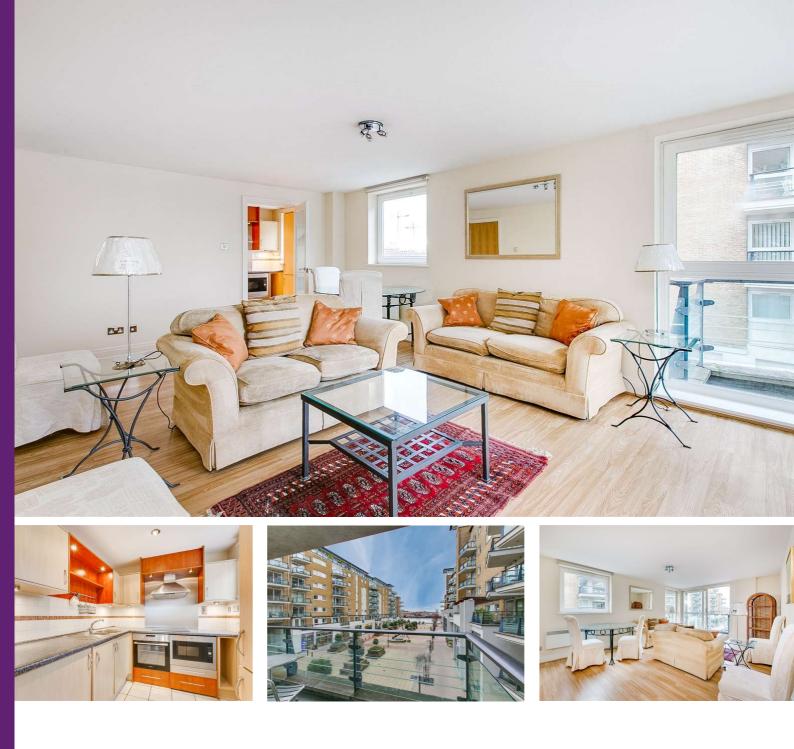

# **Dolphin House** Smugglers Way, SW18

£1,750 pcm

VIDEO TOUR - A spacious two bedroom apartment boasting a private balcony and river views. The property is offered furnished and benefits from two double bedrooms, two bathrooms, a large reception room, modern kitchen and a private balcony.