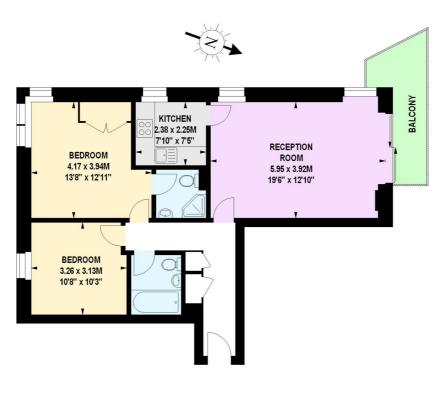

#### Approximate gross internal area

72.00 sq m / 775 sq ft

### Second Floor

Illustration For Identification Purposes Only. Not To Scale \*Floorplan Drawn According To RICS Guidelines Copyright of FeaturePRO