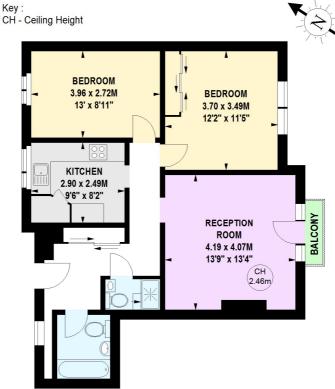

### Shorwell House, SW18

Approximate gross internal area

#### 67.26 sq m / 724 sq ft

#### **First Floor**

The floor plan is not to scale and measurements and areas shown are approximate and therefore should be used for illustrative purposes only. The plan has been prepared in accordance with the RICS code of Measuring Practice and whilst we have confidence in the information produced, it must not be relied on. If there is any aspect of particular importance, you should carry out or commission your own inspection of the property. Copyright of FeaturePRO.