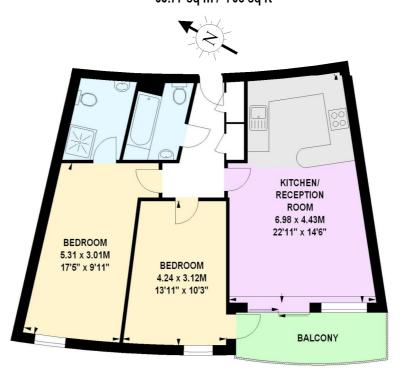

## **Argento Tower, SW18**

Approximate gross internal area 65.77 sq m / 708 sq ft

#### **Seventh Floor**

The floor plan is not to scale and measurements and areas shown are approximate and therefore should be used for illustrative purposes only. The plan been prepared in accordance with the RICS code of Measuring Practice and whilst we have confidence in the information produced, it must be not be relied on. If there is any aspect of particular importance, you should carry out or commission your own inspection of the property.