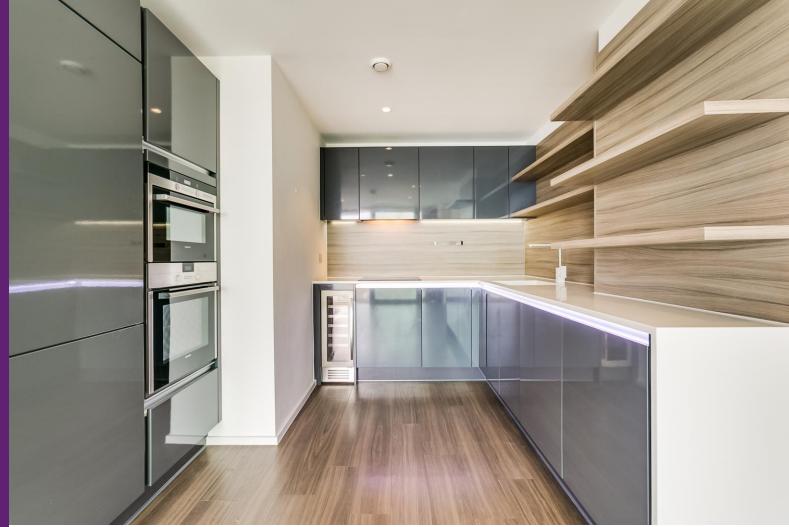

## **Copperlight Apartments**

London, SW18

£1,650 per month (£380.77 per week)

Modern one bedroom apartment in the sought after Copperlight Apartments. The apartment has a semi open plan living area as well a large balcony. The development is safe and secure and benefits from a concierge. Flex on Furnishings