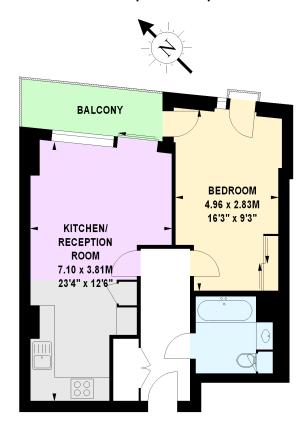

## Copperlight Apartments, SW18

Approximate gross internal area 47.56 sq m / 512 sq ft

## Twelfth Floor

Illustration For Identification Purposes Only. Not To Scale
\*Floorplan Drawn According To RICS Guidelines
Copyright of FeaturePRO

Minimum Term: 12 months
Deposit Required: 5 weeks

Local Authority: London Borough of Wandsworth