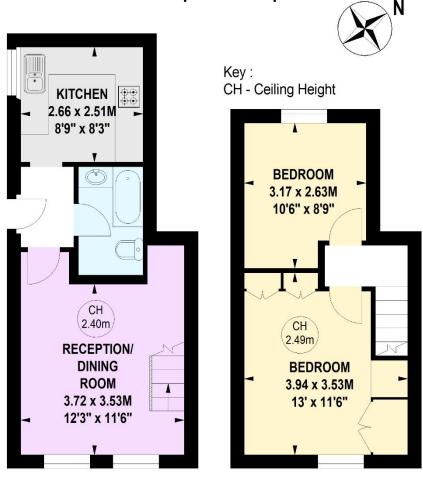

## Earlsfield Road, SW18

Approximate gross internal area

50.82 sq m / 547 sq ft

**Ground Floor** 

**First Floor** 

Not to scale, for guidance only and must not be relied upon as a statement of fact. All measurements and areas are approximate only